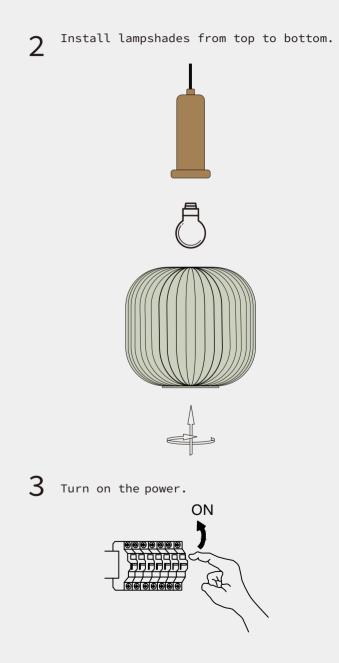

## Installation Instructions

Retro Lantern Shape Stained Glass Pendant Light

| Nbjoufobodf                                           | Qsfdbvujpot                                              |
|-------------------------------------------------------|----------------------------------------------------------|
| 2/Wpmubhf;221.351W                                    | Lffq!uif!mjhiujoh!bxbz!gspn!bdjemd!difnjdbm!tpmwfout!    |
| 3/Qmfbtf!xfbs!hmpwft!xifo!jotubmm/                    | up!bwpje!ebnbhf/                                         |
| 4/Epo(u!jotubmm!ju!po!uif!npjtu!dfjmjoh/              | Ujq                                                      |
| 5/Uvso!pgg!uif!qpxfs!cfgpsf!dmfbojoh!pvu/             | Qmfbtf!gpmmpx!uif!jotusvdujpot!uifo!jotubmm!uif!gbsut!jo |
| 6/Qmfbtf!xbti!xjui!uif!tbojuj{fs!xjuipvu!dpssptjwjuz/ | uif!dpssfdu!psefs/                                       |