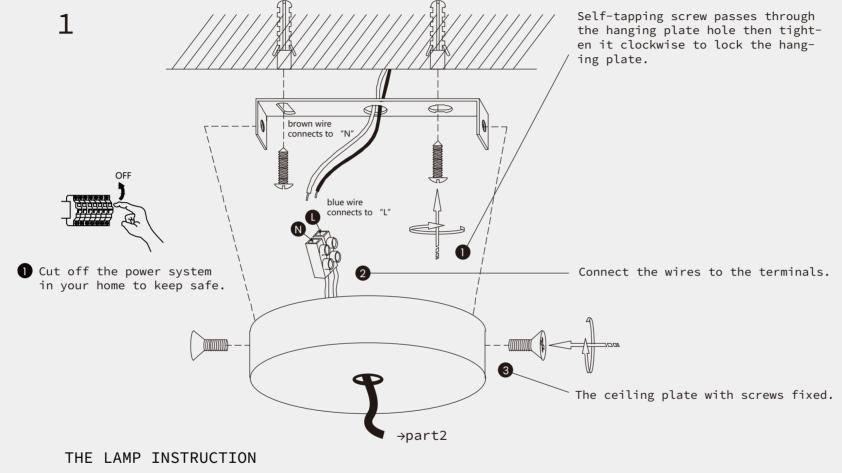

## Installation Instructions

Retro Lantern Shape Stained Glass Pendant Light

| Nbjoufobodf                                           | Qsfdbvujpot                                              |
|-------------------------------------------------------|----------------------------------------------------------|
| 2/Wpmubhf;221.351W                                    | Lffq!uif!mjhiujoh!bxbz!gspn!bdjemd!difnjdbm!tpmwfout!    |
| 3/Qmfbtf!xfbs!hmpwft!xifo!jotubmm/                    | up!bwpje!ebnbhf/                                         |
| 4/Epo(u!jotubmm!ju!po!uif!npjtu!dfjmjoh/              | Ujq                                                      |
| 5/Uvso!pgg!uif!qpxfs!cfgpsf!dmfbojoh!pvu/             | Qmfbtf!gpmmpx!uif!jotusvdujpot!uifo!jotubmm!uif!gbsut!jo |
| 6/Qmfbtf!xbti!xjui!uif!tbojuj{fs!xjuipvu!dpssptjwjuz/ | uif!dpssfdu!psefs/                                       |