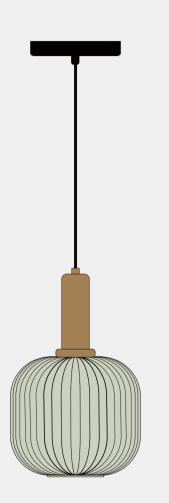

## Installation Instructions

Retro Lantern Shape Stained Glass Pendant Light

| Nbjoufobodf                                           | Qsfdbvujpot                                              |
|-------------------------------------------------------|----------------------------------------------------------|
| 2/Wpmubhf;221.351W                                    | Lffq!uif!mjhiujoh!bxbz!gspn!bdjemd!difnjdbm!tpmwfout!    |
| 3/Qmfbtf!xfbs!hmpwft!xifo!jotubmm/                    | up!bwpje!ebnbhf/                                         |
| 4/Epo(u!jotubmm!ju!po!uif!npjtu!dfjmjoh/              | Ujq                                                      |
| 5/Uvso!pgg!uif!qpxfs!cfgpsf!dmfbojoh!pvu/             | Qmfbtf!gpmmpx!uif!jotusvdujpot!uifo!jotubmm!uif!gbsut!jo |
| 6/Qmfbtf!xbti!xjui!uif!tbojuj{fs!xjuipvu!dpssptjwjuz/ | uif!dpssfdu!psefs/                                       |