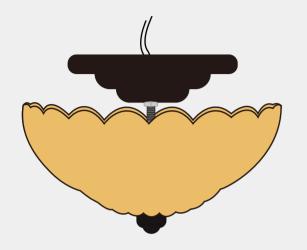

1.Connect the wires of the LED bulb to the wires of the ceiling.

2.Tighten the bulb.

3. Fix the lampshade with the locking plate.

4.Installation completed Turn on the power.