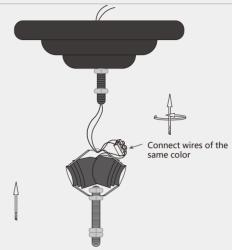

1.Connect the wires of the LED bulb to the wires of the ceiling.

2.Tighten the bulb.

3. Fix the lampshade with the locking plate.

4.Installation completed Turn on the power.