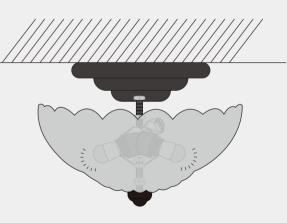

1.Connect the wires of the LED bulb to the wires of the ceiling.

2.Tighten the bulb.

3. Fix the lampshade with the locking plate.

4.Installation completed Turn on the power.