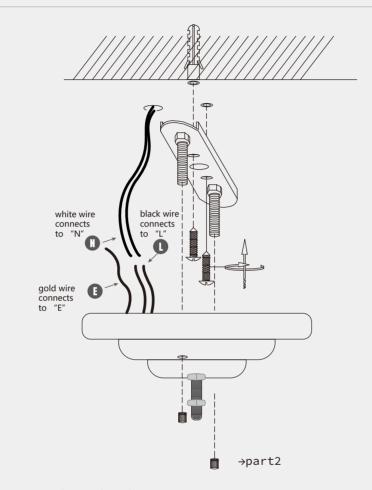

1.Connect the wires of the LED bulb to the wires of the ceiling.

2.Tighten the bulb.

3. Fix the lampshade with the locking plate.

4.Installation completed Turn on the power.