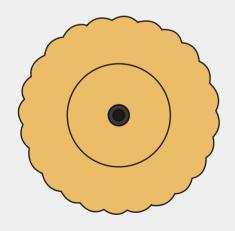

1.Connect the wires of the LED bulb to the wires of the ceiling.

2.Tighten the bulb.

3. Fix the lampshade with the locking plate.

4.Installation completed Turn on the power.