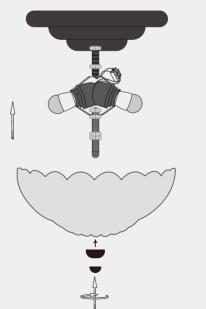

1.Connect the wires of the LED bulb to the wires of the ceiling.

2.Tighten the bulb.

3. Fix the lampshade with the locking plate.

4.Installation completed Turn on the power.