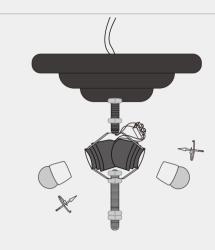

1.Connect the wires of the LED bulb to the wires of the ceiling.

2.Tighten the bulb.

3. Fix the lampshade with the locking plate.

4.Installation completed Turn on the power.