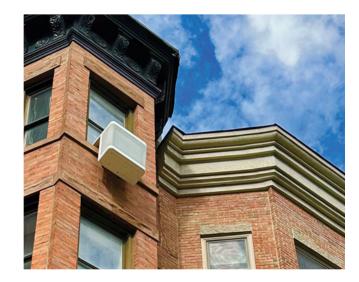

## \*GRADIENT

Meet Gradient, the hybrid cooling and heating system that unlocks new dimensions of comfort.

- R-32 hermetically sealed refrigerant
- Foam window gap seal
- 15-minute DIY install
- No need for drilling or permits
- Commercial-grade power
- Standard 120V outlet
- Planet friendlier
- Rated for 12 A current draw