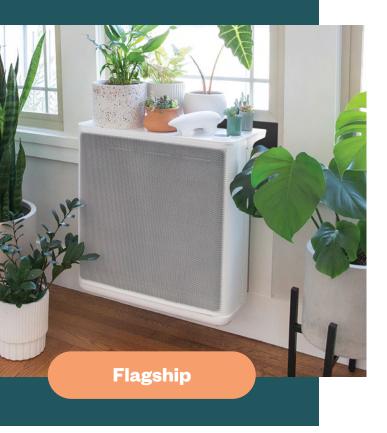

## **Features**

- Doesn't block your view
- 8,600 BTU/hr cooling
- Up to 8,000 BTU/hr heat pump heating
- Inverted-U configuration
- Variable window depth (5.5"-15.5")
- Variable speed compressor/fans
- Washable filter
- WiFi/Bluetooth enabled

## \*GRADIENT

Meet Gradient, the hybrid cooling and heating system that unlocks new dimensions of comfort.

- R-32 hermetically sealed refrigerant
- Foam window gap seal
- 15-minute DIY install
- No need for drilling or permits
- Commercial-grade power
- Standard 120V outlet
- Planet friendlier
- Rated for 12 A current draw