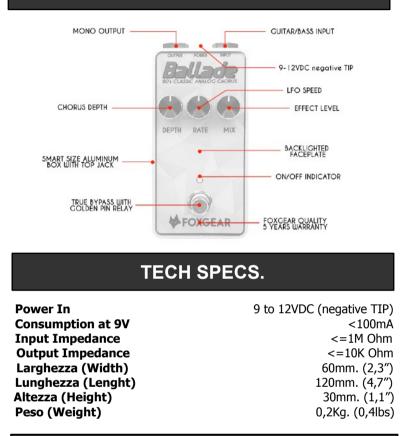

## 

One of the most important effects that makes distinctive the sound of the guitar in the 80's, is for sure the Chorus.. Able to make a decent clean sound become wonderful, lush and ethereal, and it has been really a milestone in the history of music. At that time, they were analog, noisy and signal suckers pedals, even if they sounded so good. Starting with the idea to revive exactly that typical sound made famous by great units like the Boss CE-1 and CE-2, we kept the circuit totally analog and worked to design it to be super quiet, to not suck signal in any frequency, and to have a better response even on the Low frequency range, make it sounding great even for bass.

As for the other Foxgear pedals, the Ballade has Standard Audio-grade components in the audio path, (no SMD) and it is equipped with our own anti-pop, relay assisted true bypass circuitry.