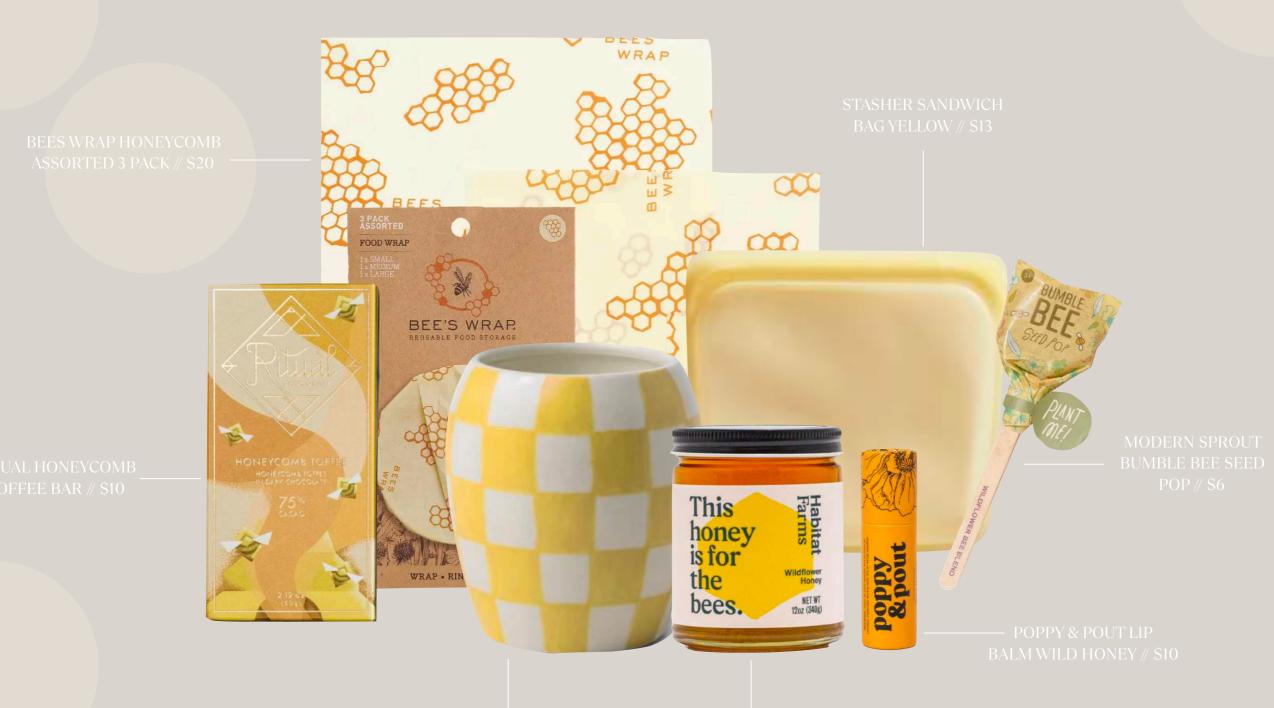

## EARTH MONTH

This Earth Month, look to the bees for a themed, ecofriendly gift aimed to inspire small changes with big impact. Sustainable hack: plant the seed pop in the candle vessel after you're done burning it!