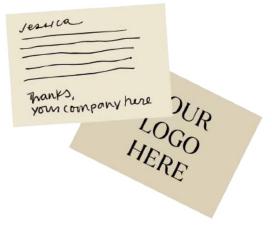

Personalized, branded and custom notes

No minimum

Additional customizations: custom tissue, custom crinkle, custom colored ribbon, custom branded tape