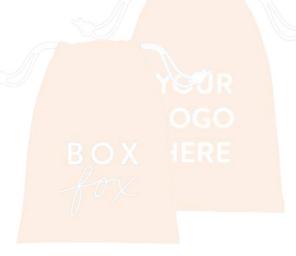

## PACKAGING OPPORTUNITIES

We carry brandable boxes year round in 3 different sizes. But we are out-of-the-box thinkers at BOXFOX and are able to custom source alternate vessels for specific projects.

BOXFOX Branded Original Creme or Matte Black No minimum

Custom Branded Matte Black Box (any foil color) 25 minimum

Custom Ordered 2-Piece Box (any design, any color)
1000 minimum

Custom Branded Tote 50 minimum

Muslin Drawstring Bag 25 minimum

Custom Branded Mailers 100 minimum