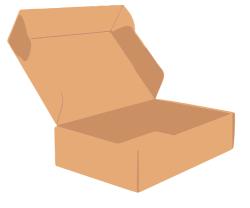

## PACKAGING OPPORTUNITIES

We carry brandable boxes year round in 3 different sizes. But we are out-of-the-box thinkers at BOXFOX and are able to custom source alternate vessels for specific projects.

BOXFOX Branded Original Creme or Matte Black No minimum

Custom Branded Matte Black Box (any foil color) 25 minimum

Custom Ordered 2-Piece Box (any design, any color)
1000 minimum

Custom Branded Tote 50 minimum

Muslin Drawstring Bag 25 minimum

Custom Branded Mailers 100 minimum