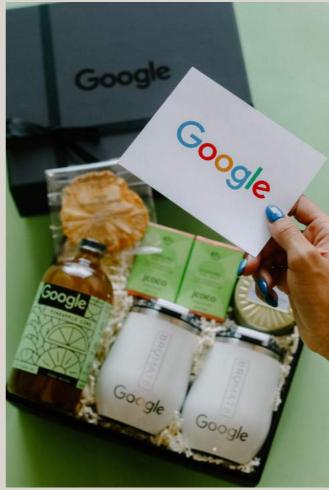

The team loved the beautiful products inside, and the beautiful presentation of the high quality box. They are my go to present for anyone!"



"BoxFox is my go-to vendor for high-touch client gifting. Their gift boxes are always so personalized and meticulously curated to meet the exact needs I'm looking for."

**≇**Zillow<sup>®</sup>

**OTHER HAPPY CLIENTS** 









**NESPRESSO** 

## SEND GIFT CARDS INSTEAD

BOXFOX CONCIERGE IS PLEASED TO OFFER THE OPPORTUNITY TO SEND CUSTOM-DESIGNED, EMAILED GIFT CARDS, IN BULK ON BEHALF OF OUR CLIENTS.

This is the optimal way to send a batch of gifts by avoiding the hassle of address collecting. You also have the option of sending multi-tiered gift card values.

Are you interested? Ask your Concierge team member for more information.

















# THE BEST HANDS YOUR BRAND WILL EVER BE IN, BESIDES YOUR OWN