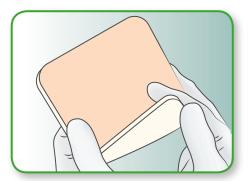

#### HOW TO USE LYOFOAM MAX

 Clean the wound area and select a suitable size of Lyofoam Max.

2. Place the foam side directly onto the wound surface, overlapping the wound margin by about 2cm.

3. Secure Lyofoam Max with an appropriate bandage such as Tubifast, Tubigrip, System 4 or a fixation tape such as Mefix.