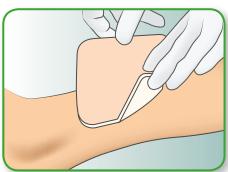

#### HOW TO USE LYOFOAM MAX

 Clean the wound area and select a suitable size of Lyofoam Max.

2. Place the foam side directly onto the wound surface, overlapping the wound margin by about 2cm.

3. Secure Lyofoam Max with an appropriate bandage such as Tubifast, Tubigrip, System 4 or a fixation tape such as Mefix.