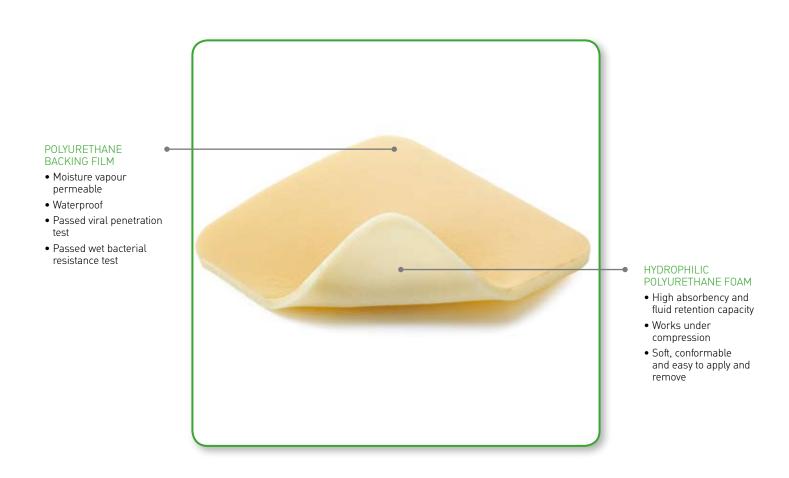

# A HIGHLY ABSORBENT POLYURETHANE FOAM DRESSING

Lyofoam Max is a highly absorbent dressing. It consists of a polyurethane foam and a waterproof backing film with high permeability to allow for an effective exudate management of moderate to highly exuding wounds.

## KEY BENEFITS OF LYOFOAM MAX

- High absorbency and fluid retention capacity<sup>1</sup>
- Reduced risk of maceration, less potential for leakage and longer wear-time<sup>1</sup>
- Waterproof backing film acts as a barrier to bacteria and virus penetration
- Works under compression
- Easy to apply and remove
- Soft and conformable and provides comfort to patients
- Non-sensitising
- Wide range of sizes available for different wound types