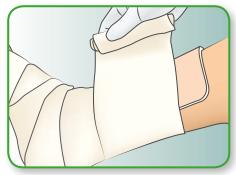

#### HOW TO USE LYOFOAM MAX

 Clean the wound area and select a suitable size of Lyofoam Max.

2. Place the foam side directly onto the wound surface, overlapping the wound margin by about 2cm.

3. Secure Lyofoam Max with an appropriate bandage such as Tubifast, Tubigrip, System 4 or a fixation tape such as Mefix.