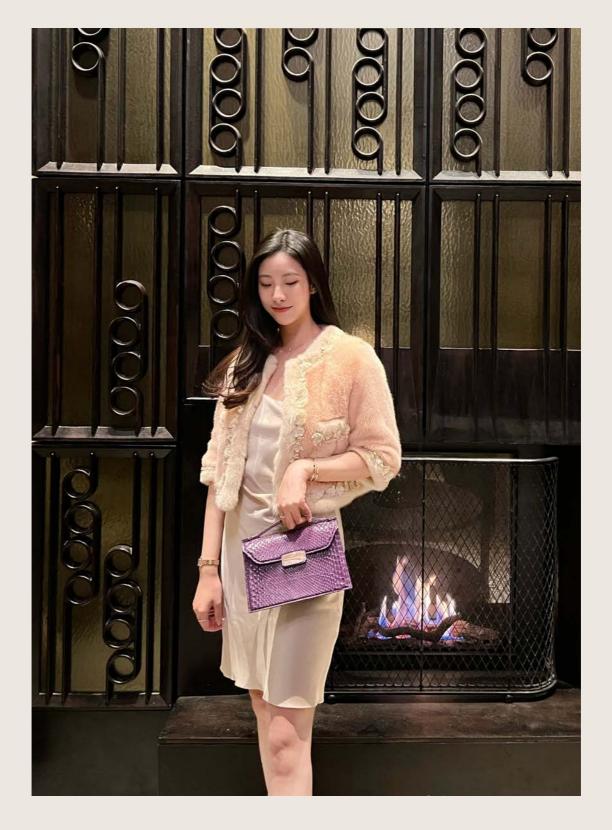

ART DECO COLLECTION

The purple Cassiel Mini bag is rendered in Snakeskin. It is functional, sleek, and exquisite. It features a detachable shoulder strap. In addition, the internal bag features purple lambskin leather with an internal card pocket. You are gonna be a fashion icon when you wear it on the street.