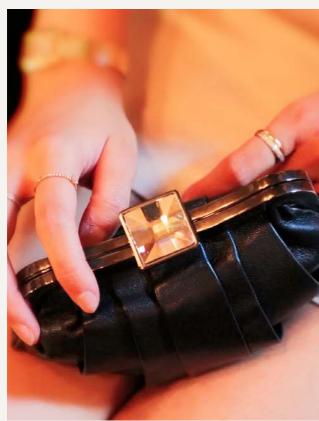

## RAPHAEL METALLIC CLUTCH

THE RAPHAEL GOLD CLUTCH BAG IS CRAFTED IN METALLIC CALF LEATHER WHICH SIMPLY RADIATES LUXURY TIMLESS LIKE THE ART DECO FASHION STYLE IN 1920-30. IT ALSO FEATURES A GOLD-TONED FRAME WITH CITRON STONE ADORNING THE CLASP FASTENING. THE INTERNAL BAG FEATURES A PURPLE LEATHER INTERIOR.

## RAPHAEL METALLIC CLUTCH

HTTPS://ANGELONDON.COM