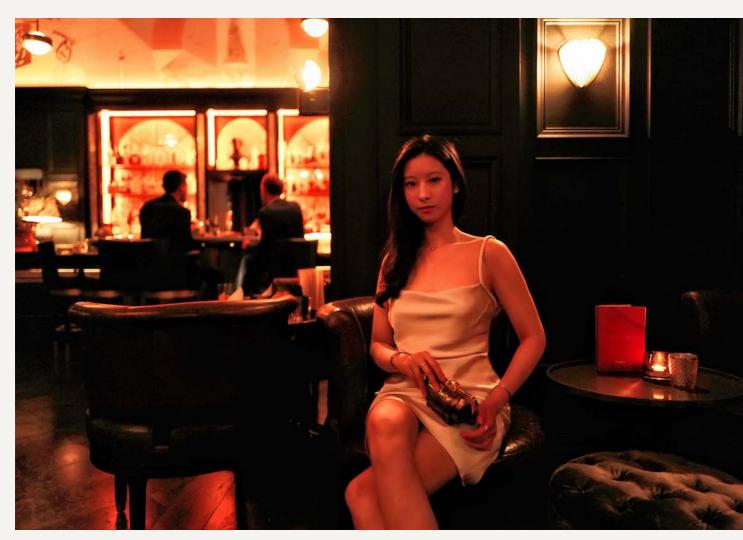

## **EVENT CLUTCH**

THE RAPHAEL NAVY CLUTCH IS CRAFTED IN METALLIC CALF LEATHER WHICH SIMPLY RADIATES LUXURY AND SHINES JUST LIKE THE STAR IN THE NIGHT ELEGANT AND NOT TOO LOUD. IT ALSO FEATURES A GOLDTONED FRAME WITH CITRON STONE ADORNING THE CLASP FASTENING. THE INTERNAL BAG FEATURES A PURPLE LEATHER INTERIOR.

https://angelondon.com