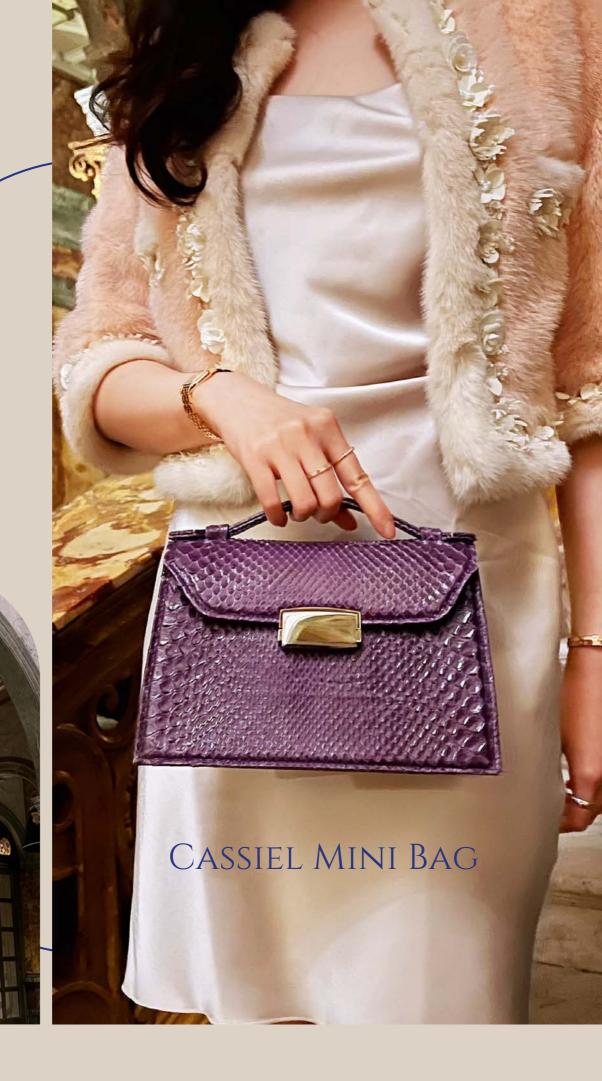

ART DECO COLLECTION

The purple Cassiel Mini bag is rendered in Snakeskin. It is functional, sleek, and exquisite. It features a detachable shoulder strap. In addition, the internal bag features purple lambskin leather with an internal card pocket. You are gonna be a fashion icon when you wear it on the street.