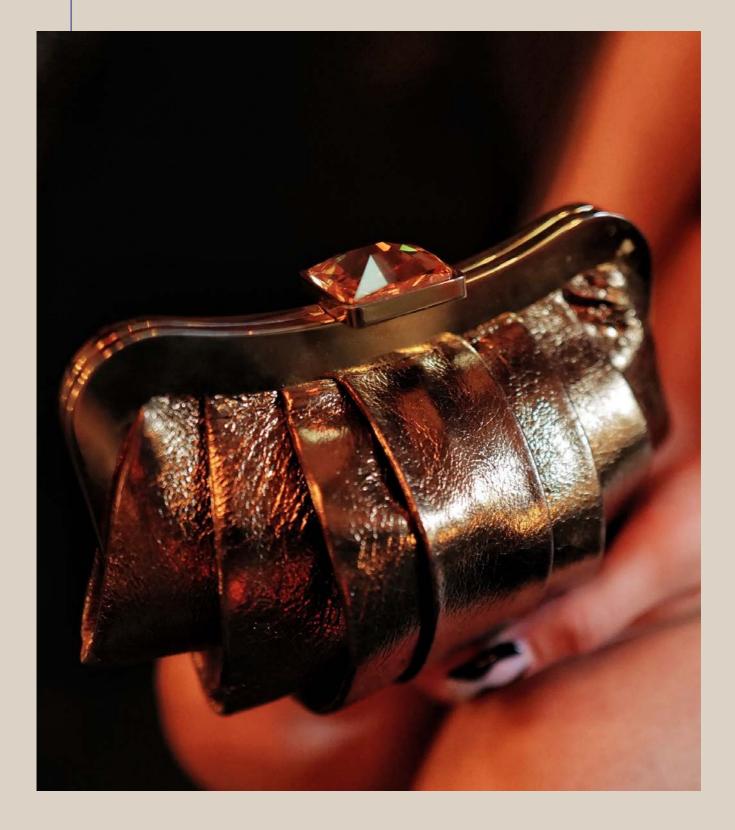

## RAPHAEL METALLIC CLUTCH

THE RAPHAEL GOLD CLUTCH BAG IS CRAFTED IN METALLIC CALF LEATHER WHICH SIMPLY RADIATES LUXURY TIMLESS LIKE THE ART DECO FASHION STYLE IN 1920-30. IT ALSO FEATURES A GOLD-TONED FRAME WITH CITRON STONE ADORNING THE CLASP FASTENING. THE INTERNAL BAG FEATURES A PURPLE LEATHER INTERIOR.

## RAPHAEL METALLIC CLUTCH

HTTPS://ANGELONDON.COM