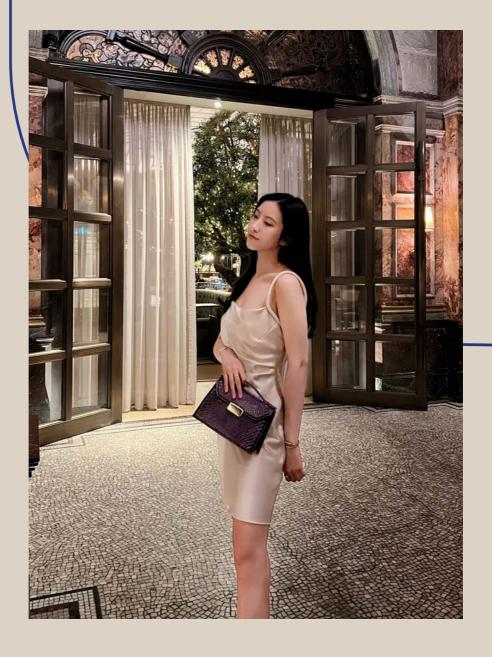

ART DECO COLLECTION

The purple Cassiel Mini bag is rendered in Snakeskin. It is functional, sleek, and exquisite. It features a detachable shoulder strap. In addition, the internal bag features purple lambskin leather with an internal card pocket. You are gonna be a fashion icon when you wear it on the street.