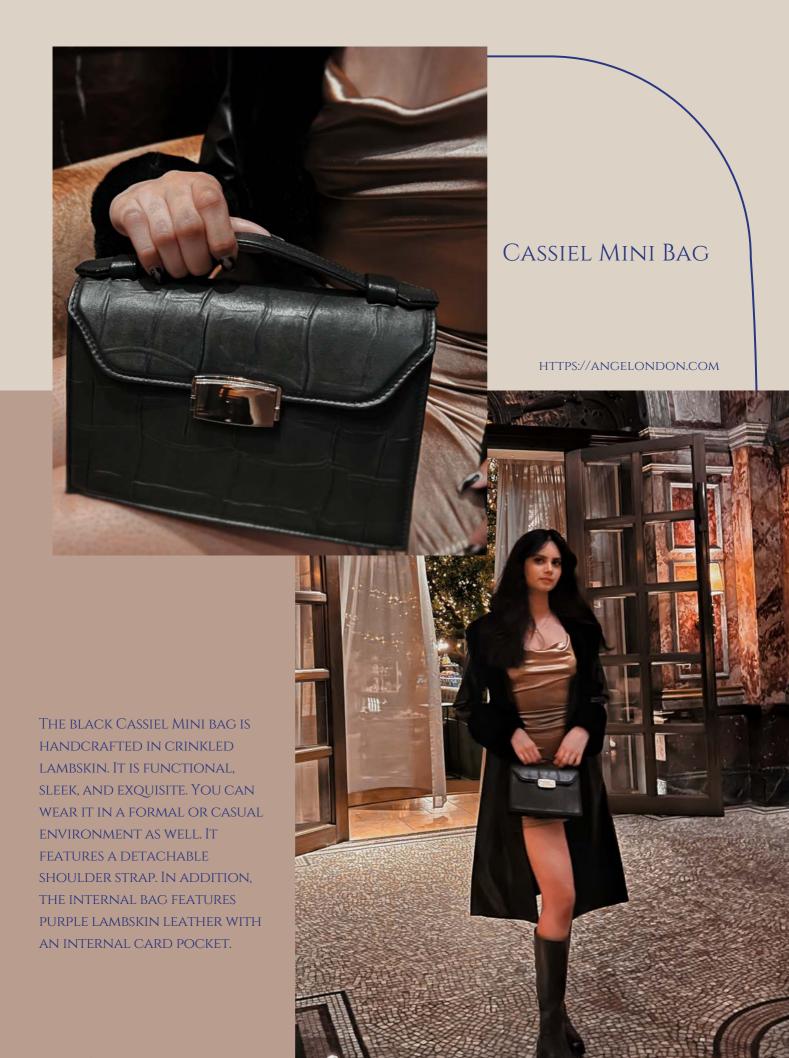

ART DECO COLLECTION

The purple Cassiel Mini bag is rendered in Snakeskin. It is functional, sleek, and exquisite. It features a detachable shoulder strap. In addition, the internal bag features purple lambskin leather with an internal card pocket. You are gonna be a fashion icon when you wear it on the street.