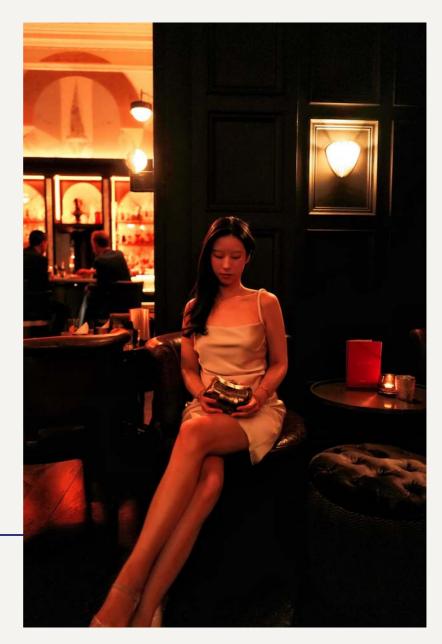

## **EVENT CLUTCH**

THE RAPHAEL NAVY CLUTCH IS CRAFTED IN METALLIC CALF LEATHER WHICH SIMPLY RADIATES LUXURY AND SHINES JUST LIKE THE STAR IN THE NIGHT ELEGANT AND NOT TOO LOUD. IT ALSO FEATURES A GOLDTONED FRAME WITH CITRON STONE ADORNING THE CLASP FASTENING. THE INTERNAL BAG FEATURES A PURPLE LEATHER INTERIOR.

https://angelondon.com