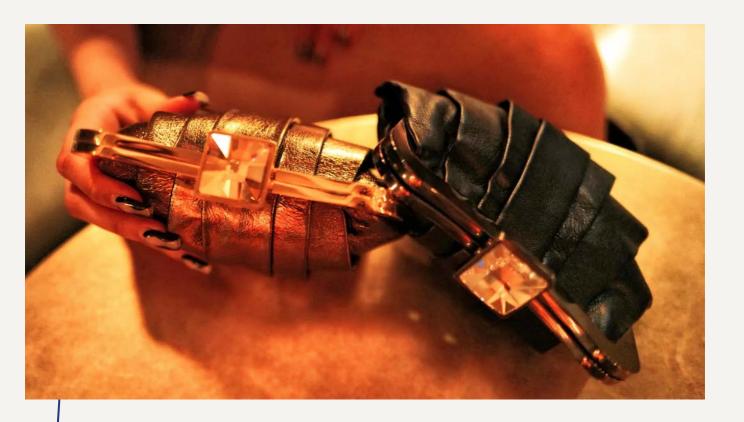

## RAPHAEL METALLIC CLUTCH

THE RAPHAEL GOLD CLUTCH BAG IS CRAFTED IN METALLIC CALF LEATHER WHICH SIMPLY RADIATES LUXURY TIMLESS LIKE THE ART DECO FASHION STYLE IN 1920-30. IT ALSO FEATURES A GOLD-TONED FRAME WITH CITRON STONE ADORNING THE CLASP FASTENING. THE INTERNAL BAG FEATURES A PURPLE LEATHER INTERIOR.

## RAPHAEL METALLIC CLUTCH

HTTPS://ANGELONDON.COM

## **EVENT CLUTCH**

THE RAPHAEL NAVY CLUTCH IS CRAFTED IN METALLIC CALF LEATHER WHICH SIMPLY RADIATES LUXURY AND SHINES JUST LIKE THE STAR IN THE NIGHT ELEGANT AND NOT TOO LOUD. IT ALSO FEATURES A GOLDTONED FRAME WITH CITRON STONE ADORNING THE CLASP FASTENING. THE INTERNAL BAG FEATURES A PURPLE LEATHER INTERIOR.