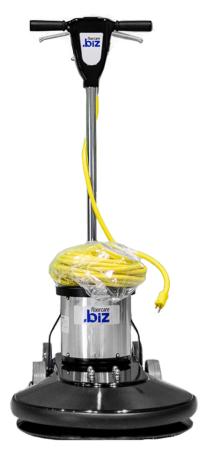

## 20" High-Speed Burnisher

Shop Now at Amazon.com

#### **TECHNICAL SPECIFICATIONS:**

| Order #                    | 341-1006                                                 |
|----------------------------|----------------------------------------------------------|
| Specification              | x1500                                                    |
| Deck Size                  | 20 inch (500mm)                                          |
| Pad/Brush Speed            | 1500 rpm                                                 |
| Voltage                    | 110 V                                                    |
| Horsepower                 | 1.5 hp (1100 watts)                                      |
| Motor                      | dc rectified                                             |
| Sound Level                | 68 dBA                                                   |
| Power Cable, Safety Yellow | 50 ft (15.2m)                                            |
| Wheels, Non-marking Grey   | [2] 5 inch ([2] 127mm)                                   |
| Amp Draw                   | 13.5 amps                                                |
| Weight                     | 88 lbs (40kg)                                            |
| Shipping Weight            | 102 lbs (46kg)                                           |
| Dimensions                 | 35 inch x 20 inch x 48 inch<br>(890mm x 500mm x 1220 mm) |