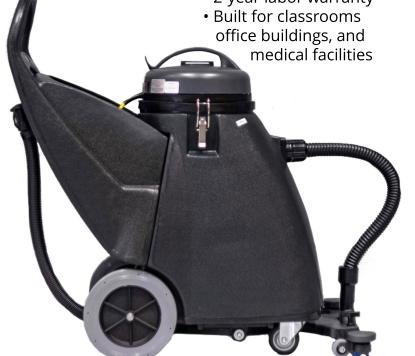

## **EASY-TO-USE**

- Fingertip controls
- 10 inch stair-climbing wheels
- Easily clean with 9 ft vacuum hose and 5-piece contractor tool kit
- Onboard tool storage

## **AFFORDABLE**

- High industry value
- Heavy-duty squeegee assembly
- High productivity rate