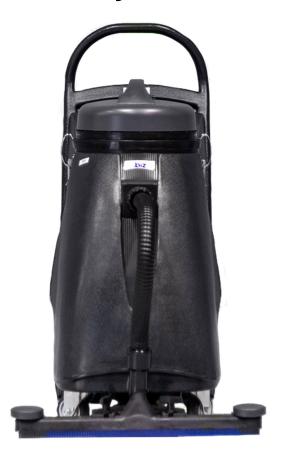

## **X18WD**18" Wet/Dry Vacuum

Shop Now at Amazon.com

## **TECHNICAL SPECIFICATIONS:**

| Order #                    | 341-1004                                                     |
|----------------------------|--------------------------------------------------------------|
| Specification              | x18WD                                                        |
| Wet Capacity               | 18 gal (68.1L)                                               |
| Cleaning Path              | 24 inch (610mm)                                              |
| Vacuum Motor, Waterlift    | 2-stage, 90 inch (2300mm)                                    |
| Airflow at Orifice         | 95 cfm (161 m³/hr)                                           |
| Motor Horsepower           | 1.17 hp (0.88kW)                                             |
| Motor Amps and Volts       | 8 amps, 110 Volt                                             |
| Sound Level                | 81 dBA                                                       |
| Power Cable, Safety Yellow | 50 ft (15.2m)                                                |
| Wheels, Non-marking Grey   | [2] 10 in ([2] 250mm)                                        |
| Amp Draw                   | 8 amps                                                       |
| Machine Weight             | 60 lbs (27.2kg)                                              |
| Dimensions                 | 39 inch x 18.5 inch x 41.5 inch<br>(990mm x 470mm x 1050 mm) |