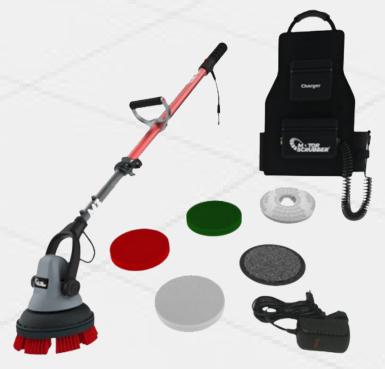

## Motorscrubber M3 Baseboard Scrubber

Keep your space sparkling clean with minimal effort using this fully mobile medium handle portable scrubber. This scrubber is 100% waterproof, making it extremely versatile. It is equipped with a high torque motor capable of producing 360 RPM on compatible brushes or scrubbing pads.

- A full complement of accessories allows the function of this unit to be customized
- Cordless
- Forged aluminum handle with comfortable grip

- Lightweight
- Fully adjustable
- Telescoping handle