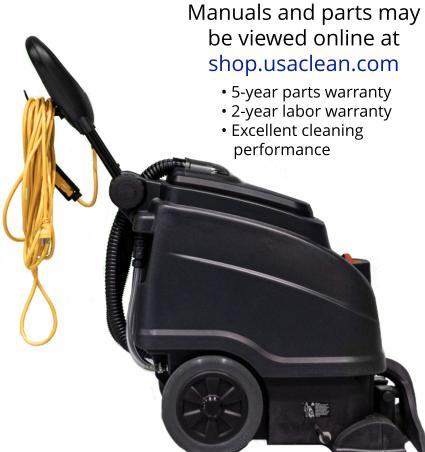

## **x16CE**

16" Carpet Extractor

Shop Now at Amazon.com

## **EASY-TO-USE**

- Fingertip controls
- Tool free maintenance
- Parking stand for brush protection
- Fast dry-time

## **AFFORDABLE**

- High industry value
- Manual upholstery or floor tool accessories available
- High productivity rate