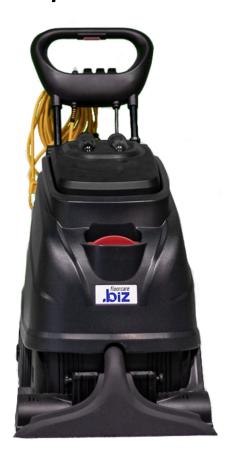

## **x16CE**

16" Carpet Extractor

Shop Now at Amazon.com

## **EASY-TO-USE**

- Fingertip controls
- Tool free maintenance
- Parking stand for brush protection
- Fast dry-time

## **AFFORDABLE**

- High industry value
- Manual upholstery or floor tool accessories available
- High productivity rate