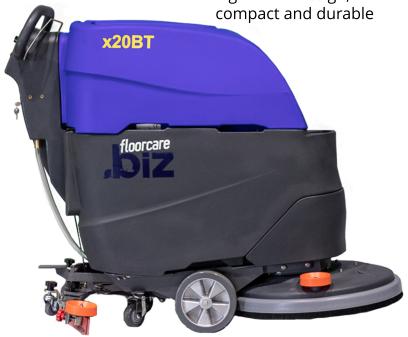

# **x20BT**

### 20" Walk Behind Scrubber

## **EASY-TO-USE**

- Simple operator interface
- No tool squeegee blade changes
- Adjustable water flow
- Offboard battery charger

### **AFFORDABLE**

- Break away squeegee assembly
- High productivity rate
- Traction drive system

Manuals and parts may be viewed online at shop.usaclean.com

- 5-year parts warranty
- 2-year labor warranty
- · Ergonomic design,