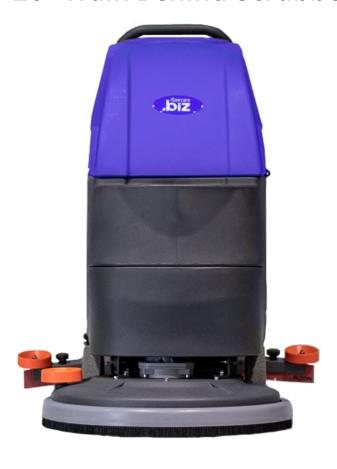

# **x20BT**

### 20" Walk Behind Scrubber

#### **TECHNICAL SPECIFICATIONS:**

| Order #        | 341-0318                                                 |
|----------------|----------------------------------------------------------|
| Specification  | x20BT                                                    |
| Pad/Brush Size | 20 inch (500mm)                                          |
| Solution Tank  | 15 gal (60L)                                             |
| Recovery Tank  | 17 gal (65L)                                             |
| Pad Pressure   | 66 lbs (30kg)                                            |
| Pad Speed      | 155 rpm                                                  |
| Squeegee Width | 33 inch (830mm)                                          |
| Power Source   | (2) 12 V Sealed AGM                                      |
| Brush Motor    | 24V 500W                                                 |
| Vacuum Motor   | 24V 500W                                                 |
| Drive System   | Traction Driven                                          |
| Machine Weight | 286 lbs (130kg)                                          |
| Dimensions     | 56 inch x 22 inch x 38 inch<br>(1410mm x 560mm x 965 mm) |