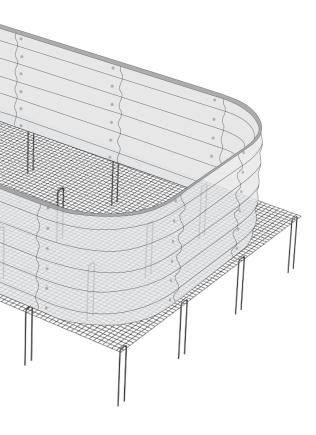

gauge galvanized stainless steel (grade 304) wire.

- Rust-resistant and durable
- Easy assembly
- Includes staples to secure the gopher wire in place
- Flexible and can be easily cut to different sizes and shapes
- Ideal size for Olle's raised garden beds
- Specifically designed for protecting your plants from gophers, moles and other burrowing animals
- Environmentally-friendly and chemical-free

Please visit ollegardens.com to check our Garden Beds, Arch Trellis, and other premium garden products.

- info@ollegardens.com
  - 1-833-655-3872
  - www.ollegardens.com

### **Gopher Wire & Staples General Manual**

This manual describes the steps to assemble Olle's Gopher Wire & Staples for all sizes. The sizes and number of parts will vary depending upon the size purchased.

# Caution







Please be extra mindful when handling the gopher wire because of the sharp metal edges. Protective equipment like gloves and closed-toe shoes is highly recommended. Handle this item with care around children.

### Packing List

#### Installation Guide