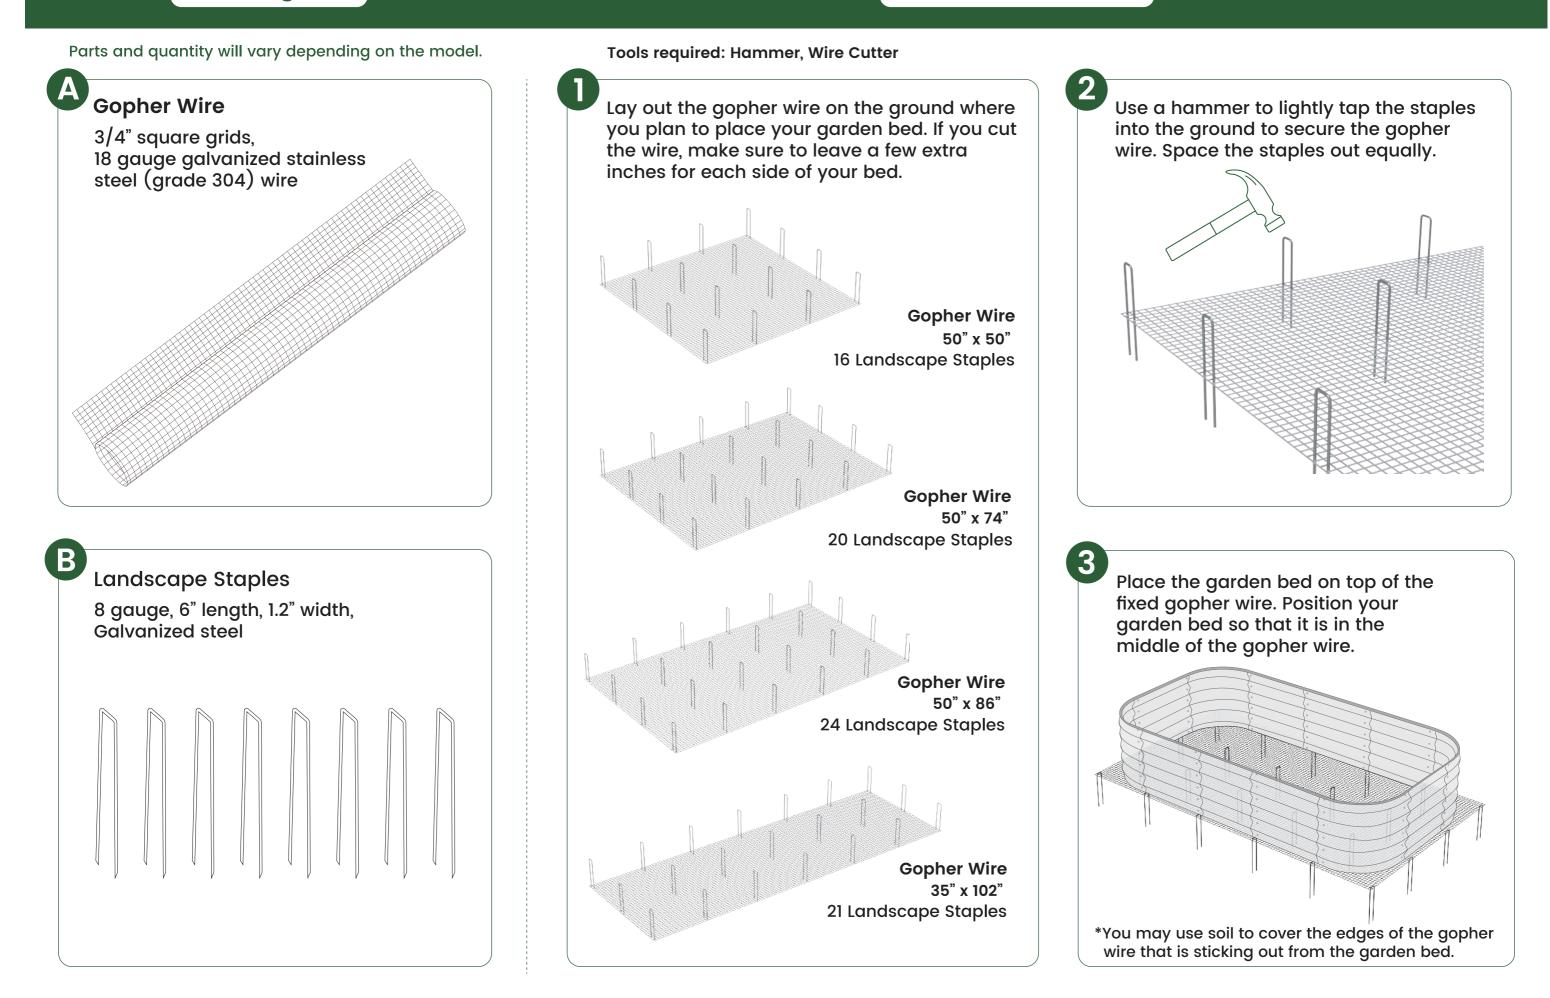

ds
- Specifically designed for protecting your plants from gophers, moles and other burrowing animals
- Environmentally-friendly and chemical-free

Please visit ollegardens.com to check our Garden Beds, Arch Trellis, and other premium garden products.

- info@ollegardens.com
  - 1-833-655-3872
  - www.ollegardens.com

### **Gopher Wire & Staples General Manual**

This manual describes the steps to assemble Olle's Gopher Wire & Staples for all sizes. The sizes and number of parts will vary depending upon the size purchased.

# Caution







Please be extra mindful when handling the gopher wire because of the sharp metal edges. Protective equipment like gloves and closed-toe shoes is highly recommended. Handle this item with care around children.

### Packing List

#### Installation Guide