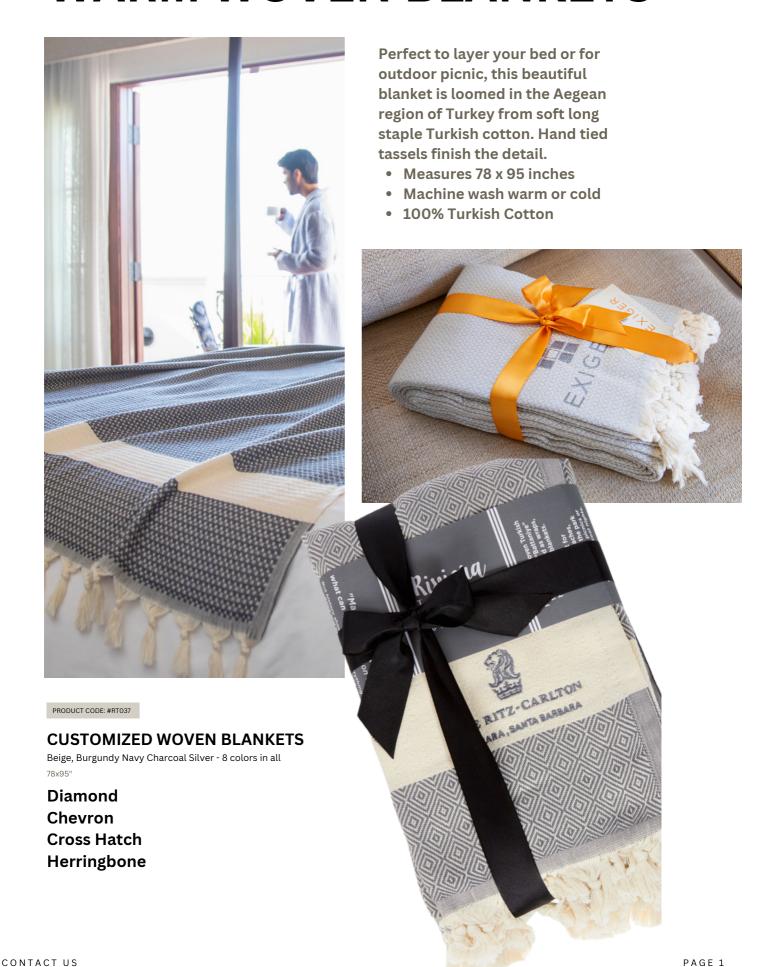

## **WARM WOVEN BLANKETS**

## **TURKISH BLANKETS**

We have turned some of our most popular Turkish Towel designs into warm woven cotton blankets. The heavier weight makes for the perfect bedspread or outdoor picnic blanket, but the weave allows for it to be packed up tight for easy travel. Made from 100% Premium Turkish Cotton these blankets will last you a lifetime

**1.** PRODUCT CODE: #876545

**DIAMOND**6 colors
78 x 95 inches

2. PRODUCT CODE: #876545

CROSS HATCH
6 colors
78 x 95 inches

3. PRODUCT CODE: #876545

CHEVRON
6 colors
78 x 95 inches

4. PRODUCT CODE: #876545

HERRINGBONE
6 colors
78 x 95 inches