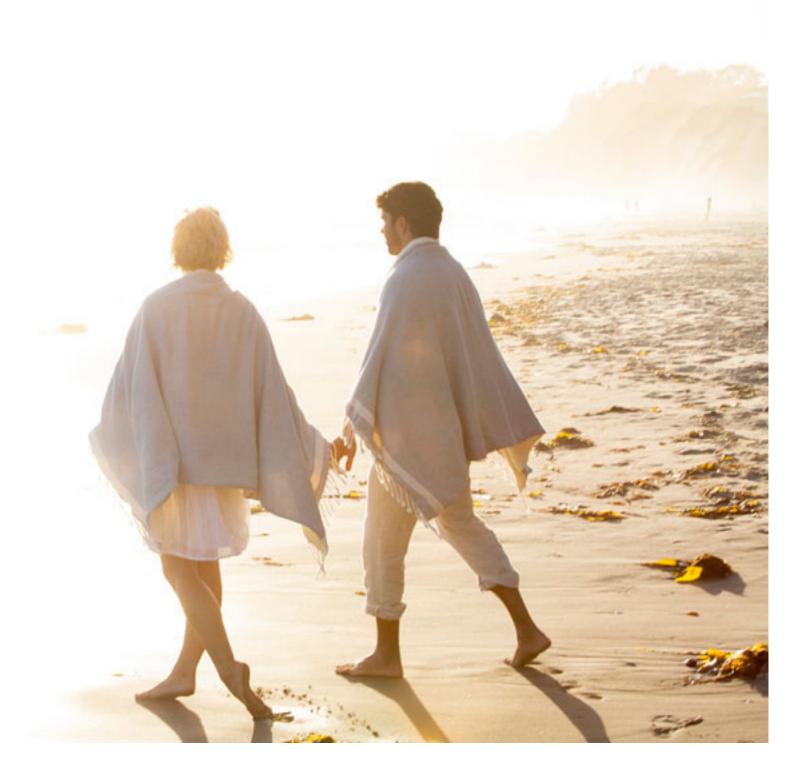

# **WHISTLER**STAY WARM IN STYLE

TURKISH COTTON WITH ECO FLEECE BLANKET WRAP THROW

## **WHISTLER**

Designed for outdoor use in cooler temperatures, the Whistler Fleece Wrap Throw offers a unique combination of woven front and thick fleece backing crafted from regenerated plastic bottles. The Lux Collection's Turkish towels provide superior comfort and a touch of sophistication. Perfect for hospitality outdoor dining for cooler evenings.

#### **WHISTLER**

Throw 40x70"