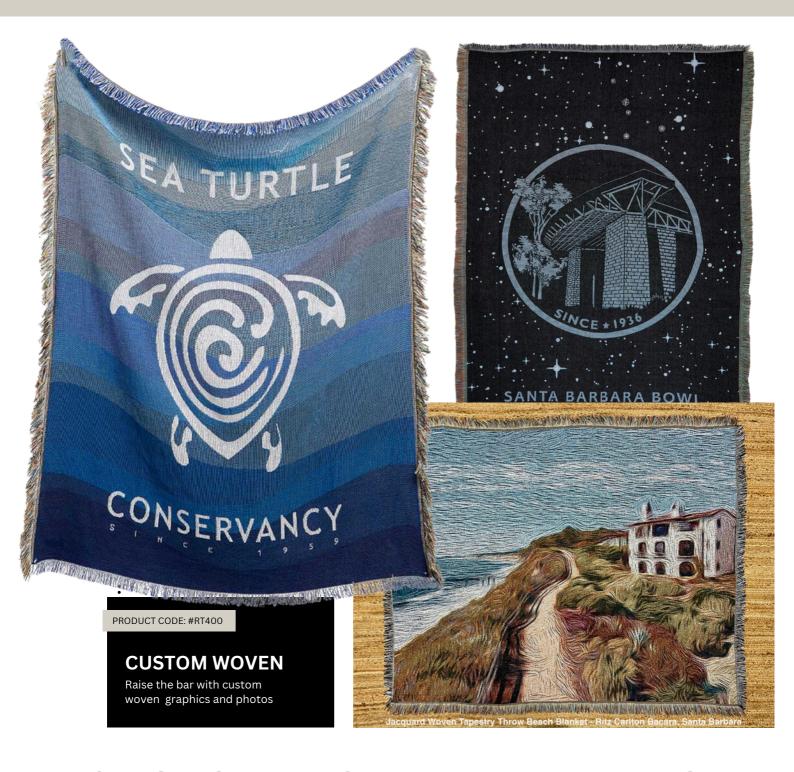

## **CUSTOM WOVEN BLANEKTS**

You dream it we design it, with our custom woven blankets. Soft Cotton-poly blend keeps you warm and comfortable, from picnics in the park to snuggling on the sofa. Up your tailgating with your favorite sports team logo.

#### **SIZES**

Three sizes and unlimted colors

52x62 - Throw 62x80 - Blanket 80x90 - XL blanket

#### **COLORS**

Up to 8 colors create unlimited imagery