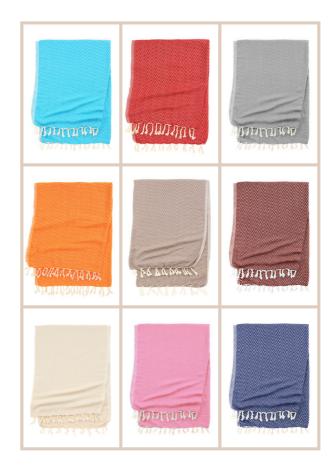

#### ST. TROPEZ

Beige, Burgundy Navy Charcoal Silver - 20 colors in all 40x70"

Bamboo scarf wrap throw