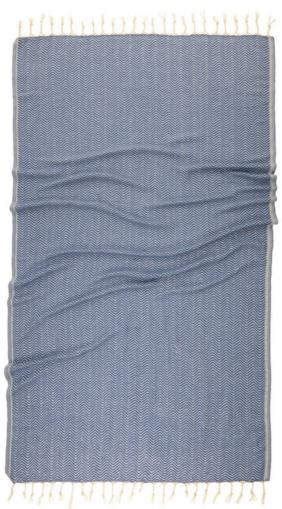

#### ST. TROPEZ

Beige, Burgundy Navy Charcoal Silver - 20 colors in all 40x70"

Bamboo scarf wrap throw