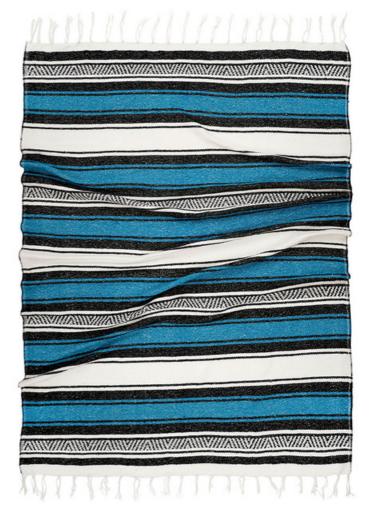

## **MAYA FALSA**

Authentic Mexican Falsa blankets hand loomed in Guadalajara, featuring custom-decorated designs inspired by the cities of Tulum, Cozumel, and Playa Del Carmen, are ideal for various activities like picnics, beach trips, and home décor. They are especially suitable for yoga studios in Tulum as they offer extra cushioning to the knees, back, and feet.