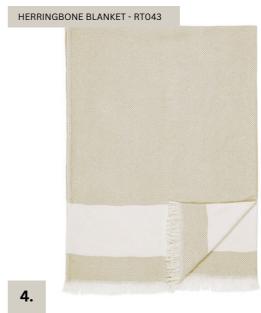

**1.** PRODUCT CODE: #876545

**DIAMOND**6 colors
78 x 95 inches

2. PRODUCT CODE: #876545

CROSS HATCH
6 colors
78 x 95 inches

3. PRODUCT CODE: #876545

CHEVRON
6 colors
78 x 95 inches

4. PRODUCT CODE: #876545

HERRINGBONE
6 colors
78 x 95 inches