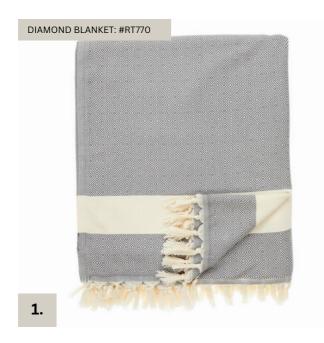

**1.** PRODUCT CODE: #876545

**DIAMOND**6 colors
78 x 95 inches

2. PRODUCT CODE: #876545

CROSS HATCH
6 colors
78 x 95 inches

3. PRODUCT CODE: #876545

CHEVRON
6 colors
78 x 95 inches

4. PRODUCT CODE: #876545