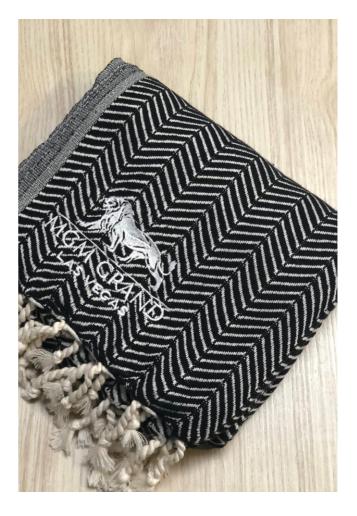

## **CHEVRON-RT028**

It's a towel, a wrap, a throw and the most popular outdoor dining wrap we offer. Sophisticated Chevron Weave - 40x70" - 100% Turkish Cotton - Decorate with Custom Embroidery -