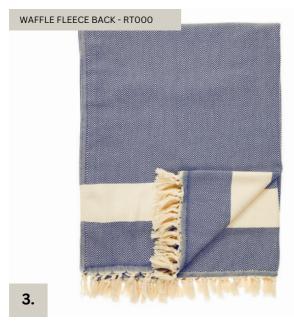

**1.** PRODUCT CODE: #876545

**DIAMOND**6 colors
78 x 95 inches

2. PRODUCT CODE: #876545

CROSS HATCH
6 colors
78 x 95 inches

3. PRODUCT CODE: #876545

CHEVRON
6 colors
78 x 95 inches

4. PRODUCT CODE: #876545