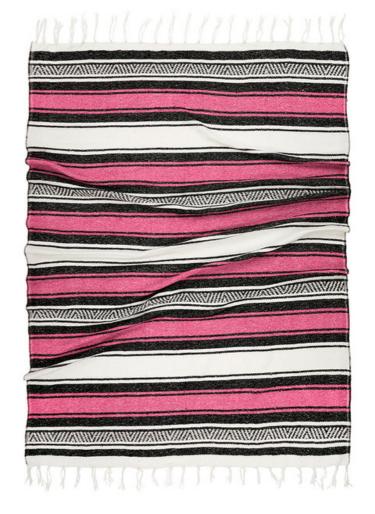

## **MAYA FALSA**

Authentic Mexican Falsa blankets hand loomed in Guadalajara, featuring custom-decorated designs inspired by the cities of Tulum, Cozumel, and Playa Del Carmen, are ideal for various activities like picnics, beach trips, and home décor. They are especially suitable for yoga studios in Tulum as they offer extra cushioning to the knees, back, and feet.