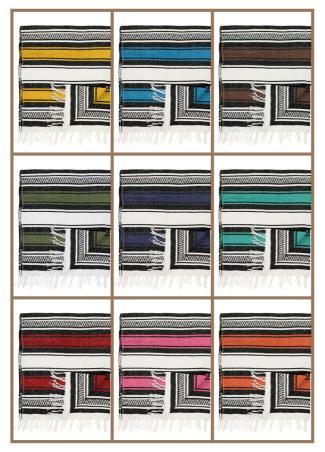

## **MAYA FALSA**

Authentic Mexican Falsa blankets hand loomed in Guadalajara, featuring custom-decorated designs inspired by the cities of Tulum, Cozumel, and Playa Del Carmen, are ideal for various activities like picnics, beach trips, and home décor. They are especially suitable for yoga studios in Tulum as they offer extra cushioning to the knees, back, and feet.