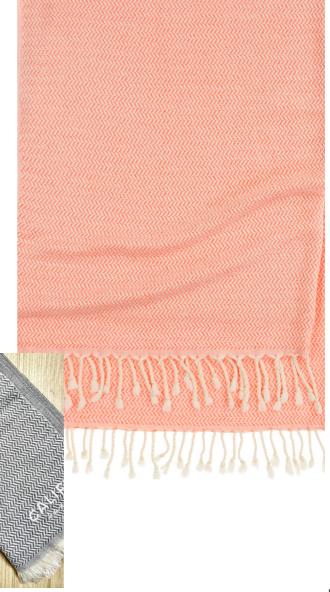

## ST. TROPEZ

This gorgeous piece gets its inspiration from one of our favorite French Riviera towns, St. Tropez. Luxurious soft bamboo/cotton is the perfect companion whether you are seaside, traveling or just want to look stylish anywhere.

- Tassel or fringe edging
- Bamboo/cotton
- Measures 70x40 inches
- Made in Turkey

PRODUCT CODE: #RT037

#### ST. TROPEZ

Beige, Burgundy Navy Charcoal Silver - 20 colors in all 40x70"

Bamboo scarf wrap throw