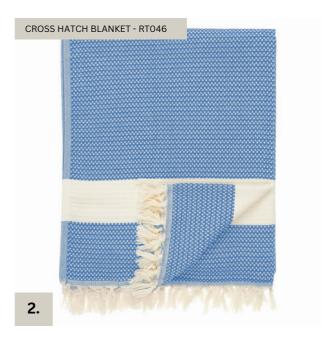

**1.** PRODUCT CODE: #876545

**DIAMOND**6 colors
78 x 95 inches

2. PRODUCT CODE: #876545

CROSS HATCH
6 colors
78 x 95 inches

3. PRODUCT CODE: #876545

CHEVRON
6 colors
78 x 95 inches

4. PRODUCT CODE: #876545