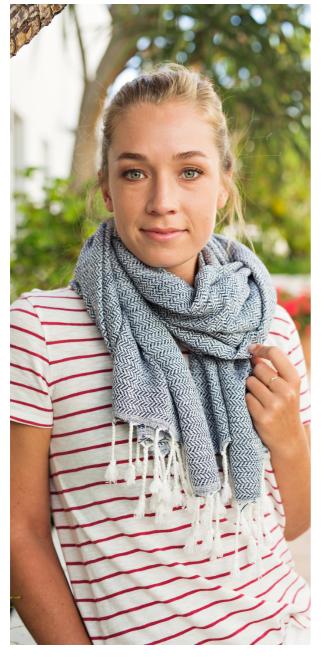

## ST. TROPEZ

This gorgeous piece gets its inspiration from one of our favorite French Riviera towns, St. Tropez. Luxurious soft bamboo/cotton is the perfect companion whether you are seaside, traveling or just want to look stylish anywhere.

- Tassel or fringe edging
- Bamboo/cotton
- Measures 70x40 inches
- Made in Turkey

PRODUCT CODE: #RT037

#### ST. TROPEZ

Beige, Burgundy Navy Charcoal Silver - 20 colors in all 40x70"

Bamboo scarf wrap throw