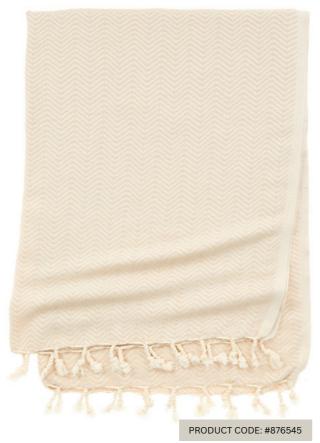

## **CHEVRON-RT028**

It's a towel, a wrap, a throw and the most popular outdoor dining wrap we offer. Sophisticated Chevron Weave - 40x70" - 100% Turkish Cotton - Decorate with Custom Embroidery -