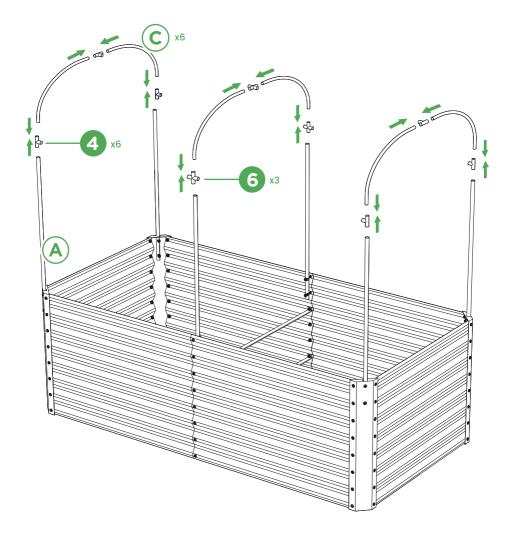

Use 3-way plastic fittings (#4) to connect the elbow tubes (C) to the vertical tubes (A) in each corner. Use 4-way plastic fittings (#6) to connect the tubes at the sides of the bed. Turn and orient the plastic fittings as shown.

### 3

Connect a pair of 2 horizontal tubes (B) to each other with a 2-way plastic fitting (#5). Repeat this to connect all the horizontal tubes (B) into 6 pairs. Then connect the paired horizontal tubes (B) to the vertical tubes (A) and elbow tubes (C) with the plastic fittings.