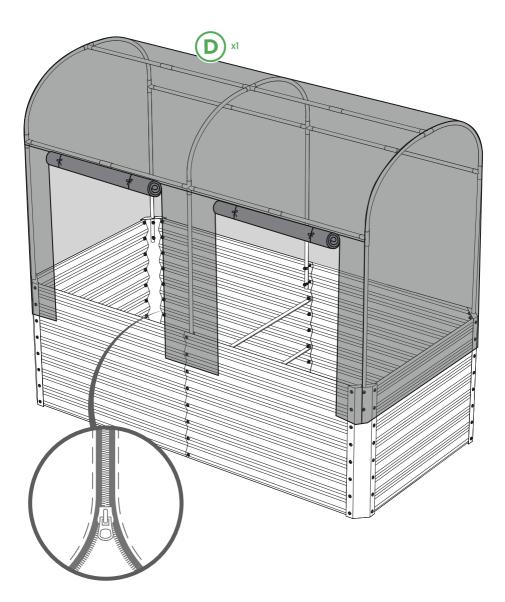

### Maintenance and Storage

Use extreme care when disassembling and storing this cover. Carefully remove the cover and fold it. Gently pull the frame tubes out of the connectors. Place all components into the original box or a plastic tote. Use caution when storing the cover; avoid placing it on or near the sharp edges of the frame components to prevent scratches and tears.

Although the cover is relatively durable, it is still possible to puncture holes in the material if care is not taken when setting up, disassembling, and storing the cover.