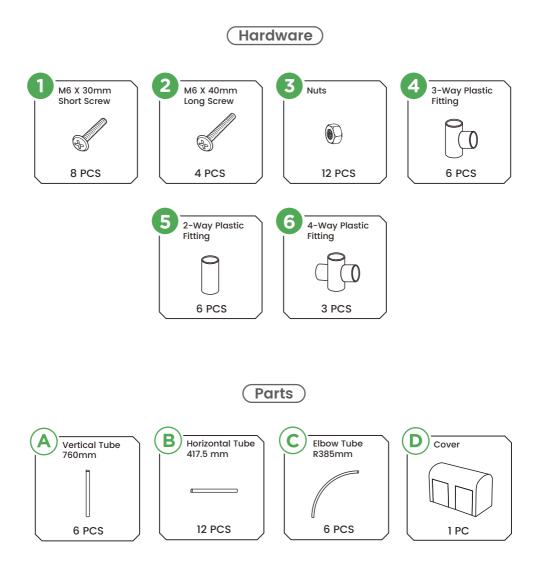

### Notice

Please follow this manual's installation and usage instructions and retain for future reference.

- Identify and separate all frame tubes and connectors so they are easy to identify during assembly.
- Fasten all bolts, screws and knobs firmly and make sure all parts are in good working condition before beginning use.

#### Product Installation Steps

1

Affix the 4 vertical tubes (A) to each of the 4 corners of the garden bed with 2 short screws (#1) and 2 nuts (#3) per tube. Then connect the remaining 2 vertical tubes (A) to the sides of the bed using 2 long screws (#2) and 2 nuts (#3) per tube.

Use 3-way plastic fittings (#4) to connect the elbow tubes (C) to the vertical tubes (A) in each corner. Use 4-way plastic fittings (#6) to connect the tubes at the sides of the bed. Turn and orient the plastic fittings as shown.

### 3

Connect a pair of 2 horizontal tubes (B) to each other with a 2-way plastic fitting (#5). Repeat this to connect all the horizontal tubes (B) into 6 pairs. Then connect the paired horizontal tubes (B) to the vertical tubes (A) and elbow tubes (C) with the plastic fittings.