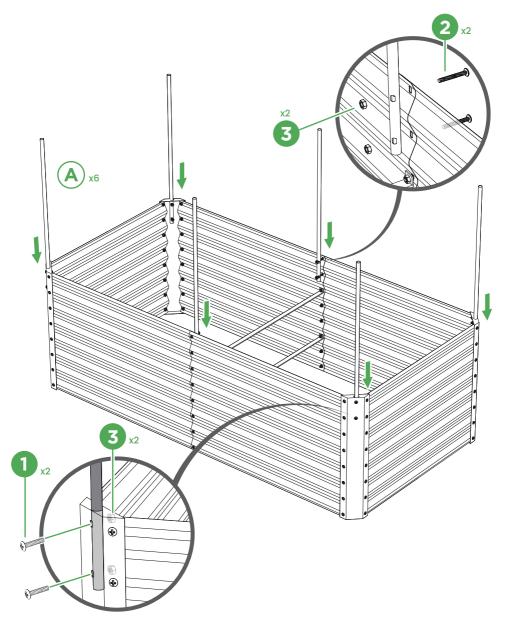

#### Product Installation Steps

1

Affix the 4 vertical tubes (A) to each of the 4 corners of the garden bed with 2 short screws (#1) and 2 nuts (#3) per tube. Then connect the remaining 2 vertical tubes (A) to the sides of the bed using 2 long screws (#2) and 2 nuts (#3) per tube.