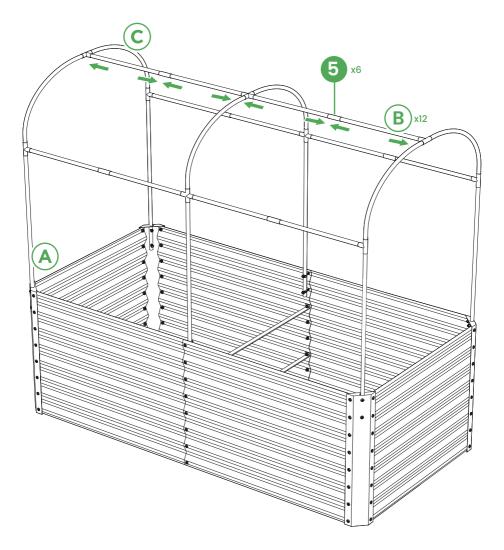

#### Product Installation Steps

1

Affix the 4 vertical tubes (A) to each of the 4 corners of the garden bed with 2 short screws (#1) and 2 nuts (#3) per tube. Then connect the remaining 2 vertical tubes (A) to the sides of the bed using 2 long screws (#2) and 2 nuts (#3) per tube.

Use 3-way plastic fittings (#4) to connect the elbow tubes (C) to the vertical tubes (A) in each corner. Use 4-way plastic fittings (#6) to connect the tubes at the sides of the bed. Turn and orient the plastic fittings as shown.

### 3

Connect a pair of 2 horizontal tubes (B) to each other with a 2-way plastic fitting (#5). Repeat this to connect all the horizontal tubes (B) into 6 pairs. Then connect the paired horizontal tubes (B) to the vertical tubes (A) and elbow tubes (C) with the plastic fittings.