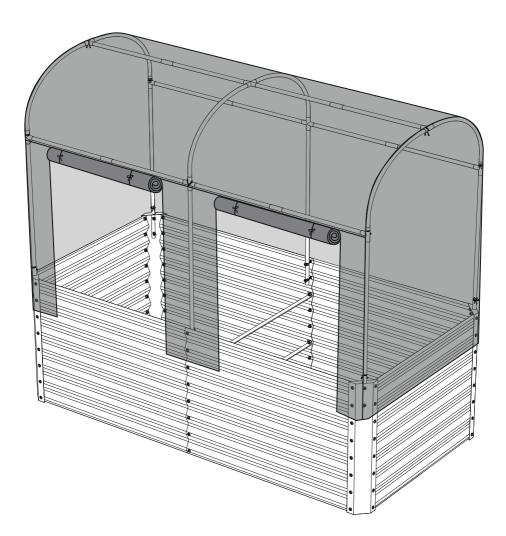

## **GARDEN MESH NETTING**

36" x 72" x 48"

# **USER MANUAL**

Fits Savana Raised Metal Garden Beds with Bases of 36" x 72"