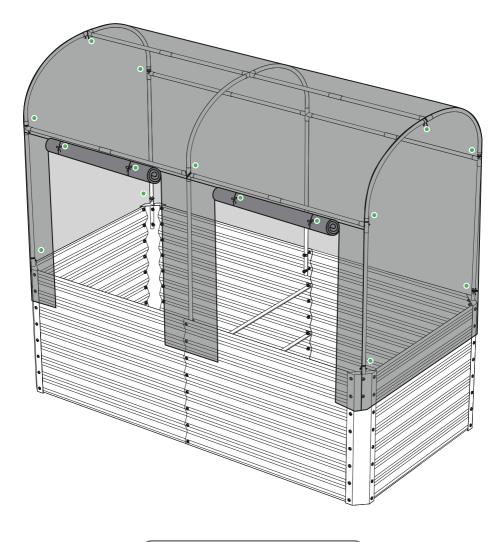

### Maintenance and Storage

Use extreme care when disassembling and storing this cover. Carefully remove the cover and fold it. Gently pull the frame tubes out of the connectors. Place all components into the original box or a plastic tote. Use caution when storing the cover; avoid placing it on or near the sharp edges of the frame components to prevent scratches and tears.

Although the cover is relatively durable, it is still possible to puncture holes in the material if care is not taken when setting up, disassembling, and storing the cover.