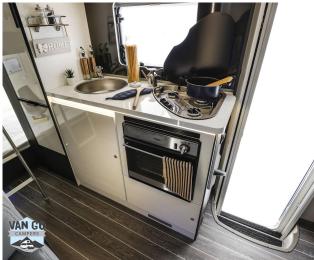

#### **Dimensions:**

Length: 7m Width: 2.35m Height: 3.2m

- Off grid electric system including inverter and solar panels
- 120l fresh water tank
- 3 burner gas hob and gas oven
- **130l fridge** with freezer compartment, 3 way gas/12V/240V
- Gas/Electric Truma air and water heater
- Bathroom with cassette toilet and separate shower
- Internal height 2.08m
- 22" TV with DVD
- Hinged windows with mosquito net and blind