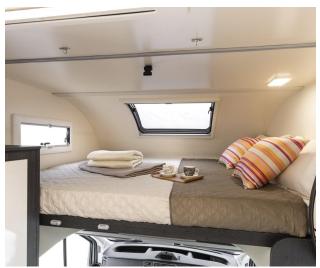

Overcab bed: 160 x 209 cm

Rear top bunk bed: 128 x 215 cm

Rear bottom bunk bed: 110 x 210 cm

Optional dinette bed: 125 x 160 cm