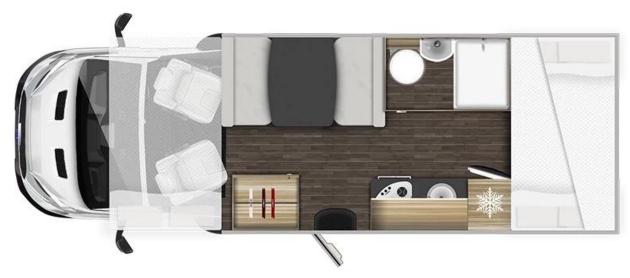

# Roller Team Zafiro 675

2024\*

- Automatic gearbox
- 6 sleeping berth
- 5 belted seats
- cat B driving licence

#### **Dimensions:**

Length: 7m Width: 2.35m Height: 3.2m

- Off grid electric system including inverter and solar panels
- 120l fresh water tank
- 3 burner gas hob and gas oven
- **130l fridge** with freezer compartment, 3 way gas/12V/240V
- Gas/Electric Truma air and water heater
- Bathroom with cassette toilet and separate shower
- Internal height 2.08m
- 22" TV with DVD
- Hinged windows with mosquito net and blind

Overcab bed: 160 x 209 cm

Rear top bunk bed: 128 x 215 cm

Rear bottom bunk bed: 110 x 210 cm

Optional dinette bed: 125 x 160 cm