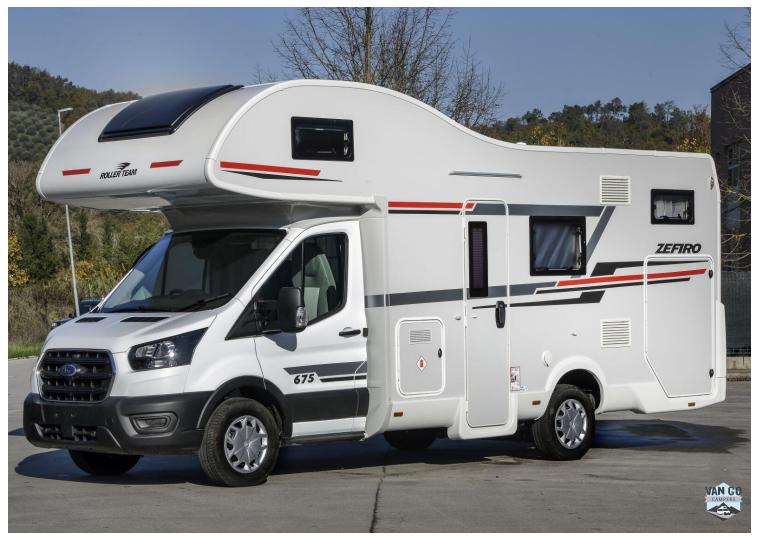

# Roller Team Zafiro 675

2024\*

- Automatic gearbox
- 6 sleeping berth
- 5 belted seats
- cat B driving licence

#### **Dimensions:**

Length: 7m Width: 2.35m Height: 3.2m

- Off grid electric system including inverter and solar panels
- 120l fresh water tank
- 3 burner gas hob and gas oven
- **130l fridge** with freezer compartment, 3 way gas/12V/240V
- Gas/Electric Truma air and water heater
- Bathroom with cassette toilet and separate shower
- Internal height 2.08m
- 22" TV with DVD
- Hinged windows with mosquito net and blind