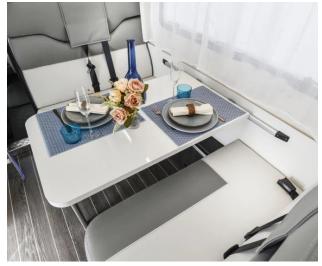

Overcab bed: 160 x 209 cm

Rear top bunk bed: 128 x 215 cm

Rear bottom bunk bed: 110 x 210 cm

Optional dinette bed: 125 x 160 cm