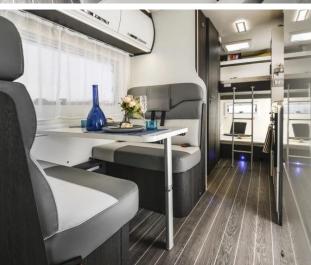

#### **Dimensions:**

Length: 7m Width: 2.35m Height: 3.2m

- Off grid electric system including inverter and solar panels
- 120l fresh water tank
- 3 burner gas hob and gas oven
- **130l fridge** with freezer compartment, 3 way gas/12V/240V
- Gas/Electric Truma air and water heater
- Bathroom with cassette toilet and separate shower
- Internal height 2.08m
- 22" TV with DVD
- Hinged windows with mosquito net and blind

Overcab bed: 160 x 209 cm

Rear top bunk bed: 128 x 215 cm

Rear bottom bunk bed: 110 x 210 cm

Optional dinette bed: 125 x 160 cm