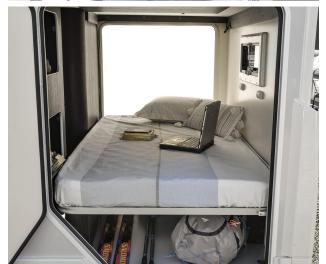

Overcab bed: 160 x 209 cm

Rear top bunk bed: 128 x 215 cm

Rear bottom bunk bed: 110 x 210 cm

Optional dinette bed: 125 x 160 cm