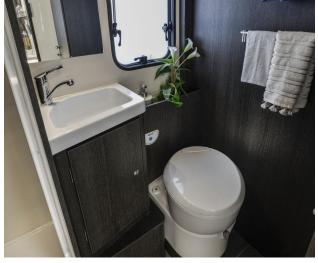

#### **Dimensions:**

Length: 7m Width: 2.35m Height: 3.2m

- Off grid electric system including inverter and solar panels
- 120l fresh water tank
- 3 burner gas hob and gas oven
- **130l fridge** with freezer compartment, 3 way gas/12V/240V
- Gas/Electric Truma air and water heater
- Bathroom with cassette toilet and separate shower
- Internal height 2.08m
- 22" TV with DVD
- Hinged windows with mosquito net and blind