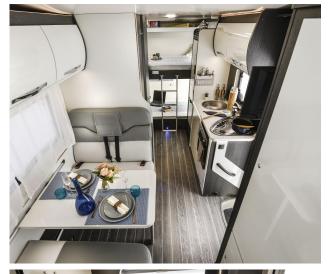

#### **Dimensions:**

Length: 7m Width: 2.35m Height: 3.2m

- Off grid electric system including inverter and solar panels
- 120l fresh water tank
- 3 burner gas hob and gas oven
- **130l fridge** with freezer compartment, 3 way gas/12V/240V
- Gas/Electric Truma air and water heater
- Bathroom with cassette toilet and separate shower
- Internal height 2.08m
- 22" TV with DVD
- Hinged windows with mosquito net and blind

Overcab bed: 160 x 209 cm

Rear top bunk bed: 128 x 215 cm

Rear bottom bunk bed: 110 x 210 cm

Optional dinette bed: 125 x 160 cm