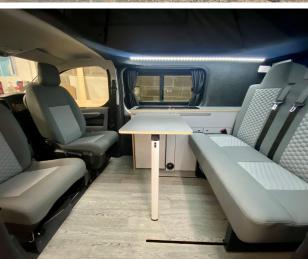

# Skye Campervans

2024\*

- Manual gearbox
- 2 double beds
- 5 belted seats
- cat B driving licence

#### **Dimensions:**

Length: 5-5.4m

Width: 2.3m Height: 2m

- Pop top roof for ample height and additional bed
- Electric system including solar panels, USB sockets, 240V plug on hook up, lighter socket, LED lights, allowing to stay off grid for a day or two (leisure battery recharge from engine when driving to next location)

#### Bed size:

Main folded seat to bed - 115cm wide by 180cm long

Pop top bed - 120cm wide by 180cm long