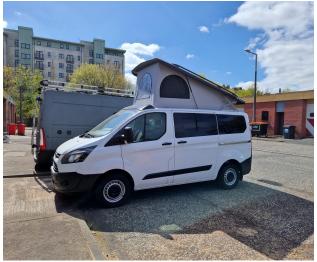

# Skye Campervans

2024\*

- Manual gearbox
- 2 double beds
- 5 belted seats
- cat B driving licence

#### **Dimensions:**

Length: 5-5.4m

Width: 2.3m Height: 2m

- Pop top roof for ample height and additional bed
- Electric system including solar panels, USB sockets, 240V plug on hook up, lighter socket, LED lights, allowing to stay off grid for a day or two (leisure battery recharge from engine when driving to next location)