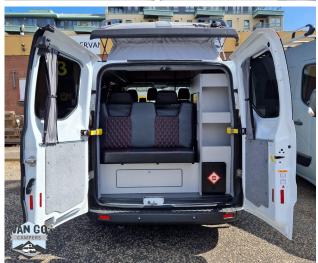

# Skye Campervans

2024\*

- Manual gearbox
- 2 double beds
- 5 belted seats
- cat B driving licence

#### **Dimensions:**

Length: 5-5.4m

Width: 2.3m Height: 2m

- Pop top roof for ample height and additional bed
- Electric system including solar panels, USB sockets, 240V plug on hook up, lighter socket, LED lights, allowing to stay off grid for a day or two (leisure battery recharge from engine when driving to next location)