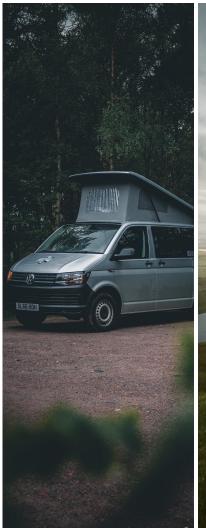

# Skye Campervans

2024\*

- Manual gearbox
- 2 double beds
- 5 belted seats
- cat B driving licence

#### **Dimensions:**

Length: 5-5.4m

Width: 2.3m Height: 2m

- Pop top roof for ample height and additional bed
- Electric system including solar panels, USB sockets, 240V plug on hook up, lighter socket, LED lights, allowing to stay off grid for a day or two (leisure battery recharge from engine when driving to next location)