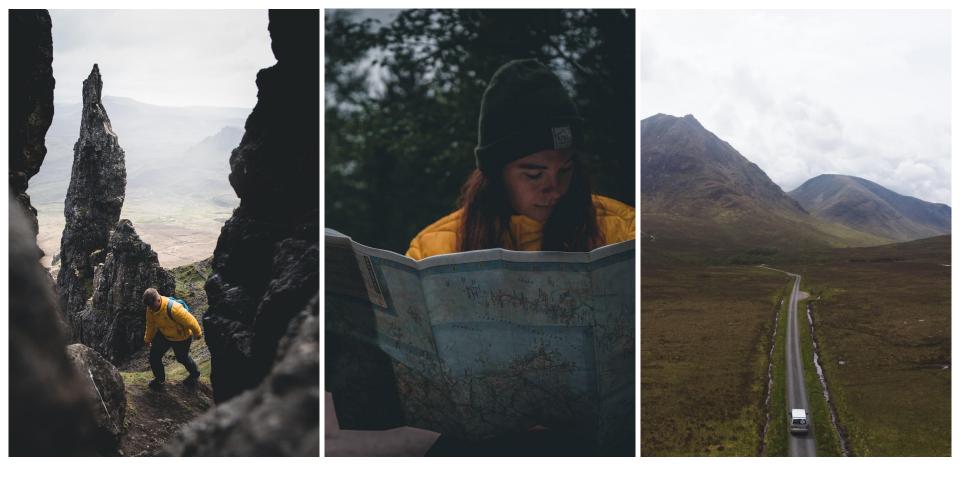

# Skye Campervans

2024\*

- Manual gearbox
- 2 double beds
- 5 belted seats
- cat B driving licence

#### **Dimensions:**

Length: 5-5.4m

Width: 2.3m Height: 2m

- Pop top roof for ample height and additional bed
- Electric system including solar panels, USB sockets, 240V plug on hook up, lighter socket, LED lights, allowing to stay off grid for a day or two (leisure battery recharge from engine when driving to next location)

- Gas cooker
- Sink
- 45l compressor fridge
- Internal air heater (diesel so off grid also and maintenance free)
- Windows with curtains

#### Bed size:

Main folded seat to bed - 115cm wide by 180cm long

Pop top bed - 120cm wide by 180cm long