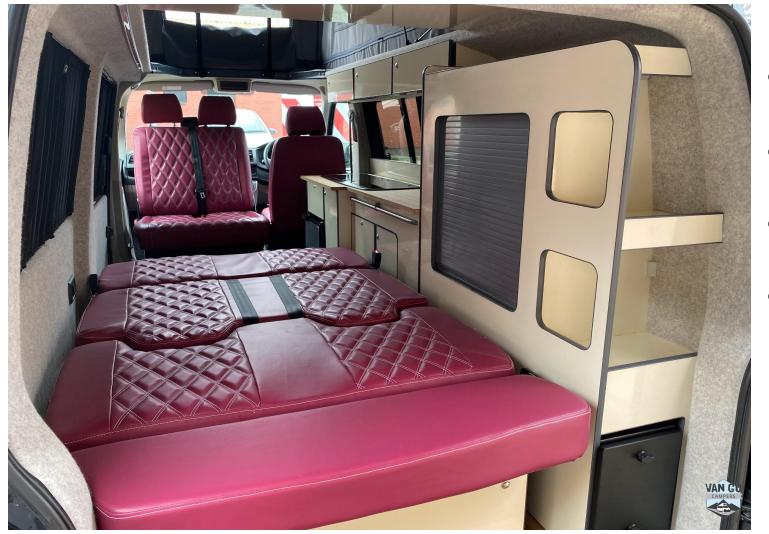

# Skye Campervans

2024\*

- Manual gearbox
- 2 double beds
- 5 belted seats
- cat B driving licence

#### Bed size:

Main folded seat to bed - 115cm wide by 180cm long

Pop top bed - 120cm wide by 180cm long