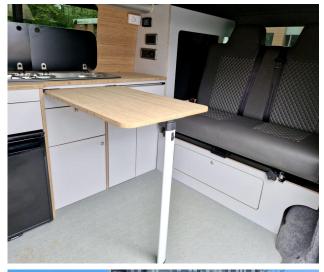

- Gas cooker
- Sink
- 45l compressor fridge
- Internal air heater (diesel so off grid also and maintenance free)
- Windows with curtains

# Including in the rental:

- Full comprehensive insurance with £600 excess (£800 for under 25)
- Tableware and kitchen equipment like: pots, plates, cutlery, glasses etc
- Complimentary condiments and basic consumables
- Camping chairs and table
- Gas tank for cooking
- 200 miles/day mileage allowance (£0.4 per mile over the allowance)
- Full to full diesel and gas tank