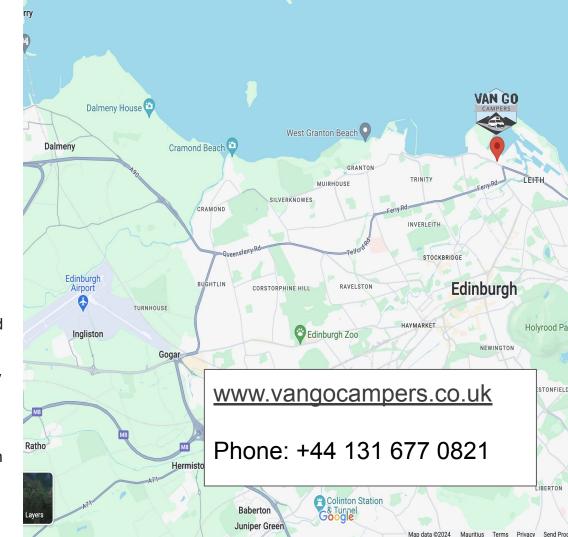

## **Collection/Drop off point:**

**3 North Leith Sands, EH6 4ER Edinburgh** and the time would be arranged to suit your arrival.

The place is easily accessible:

- From the city centre by bus 16 or tram to
  Ocean Terminal. The journey takes around
  15 min
- From Edinburgh Airport directly by
   Airlink 200 bus to Ocean Terminal.

  The journey takes around 50 minutes and the bus service runs every 30 minutes.
- Tram from Edinburgh Airport or City Centre to Ocean Terminal.
- Taxi from anywhere...

We are located just 5 minutes walk from Ocean Terminal, which is also home for Royal Yacht Britannia.