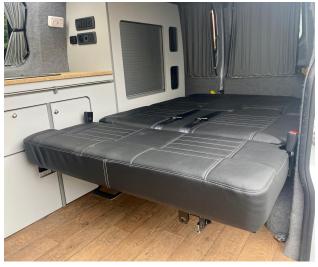

#### Bed size:

Main folded seat to bed - 115cm wide by 180cm long

Pop top bed - 120cm wide by 180cm long