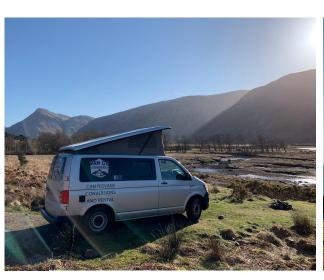

# Skye Campervans

2024\*

- Manual gearbox
- 2 double beds
- 5 belted seats
- cat B driving licence

#### **Dimensions:**

Length: 5-5.4m

Width: 2.3m Height: 2m

- Pop top roof for ample height and additional bed
- Electric system including solar panels, USB sockets, 240V plug on hook up, lighter socket, LED lights, allowing to stay off grid for a day or two (leisure battery recharge from engine when driving to next location)