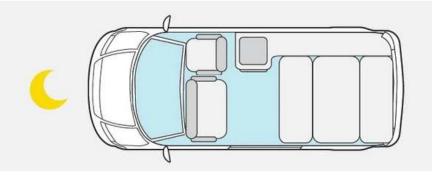

# Skye Campervans

2024\*

- Manual gearbox
- 2 double beds
- 5 belted seats
- cat B driving licence

#### **Dimensions:**

Length: 5-5.4m

Width: 2.3m Height: 2m

- Pop top roof for ample height and additional bed
- Electric system including solar panels, USB sockets, 240V plug on hook up, lighter socket, LED lights, allowing to stay off grid for a day or two (leisure battery recharge from engine when driving to next location)

#### Bed size:

Main folded seat to bed - 115cm wide by 180cm long

Pop top bed - 120cm wide by 180cm long