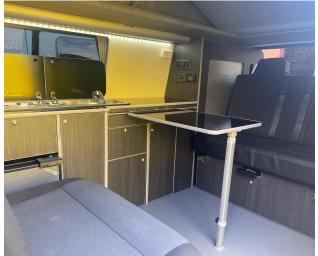

- Gas cooker
- Sink
- 45l compressor fridge
- Internal air heater (diesel so off grid also and maintenance free)
- Windows with curtains