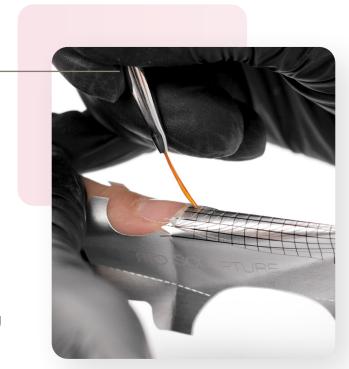

# **FULL COVER TIPS**

The BIO SCULPTURE Full Cover Tip is a quick and easy application, instantly creating perfect shape and length.

The BIO SCULPTURE glueless tip application is a breakthrough application technique that allows for a perfect tip application without using any glue or harmful ingredients that may cause damage to the natural nail. The glueless tip application done with Base gels from the BIOGEL & EVO range, can last for weeks and gives the client the freedom of choosing any nail shape(s) and length, regardless of the length of their own nail.

Never before has achieving instantly perfect length and shape been so easy.