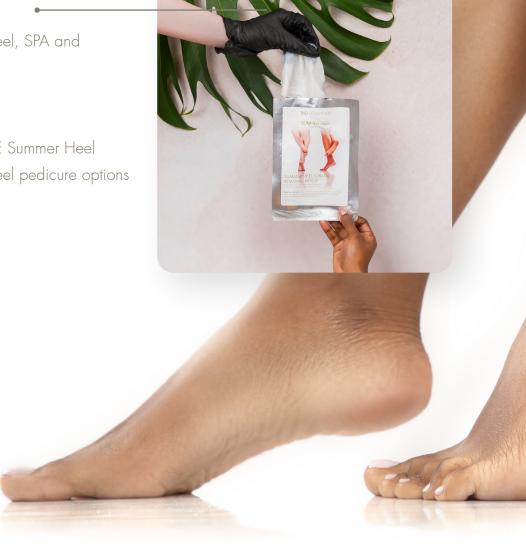

BIO SCULPTURE Summer Heel is a safe, quick and easy callus removal treatment. Visible results within minutes, achieved by using products suitable for both salon and home use.

# WHAT YOU WILL LEARN

- BIO SCULPTURE Summer Heel, SPA and ETHOS product knowledge
- Nail terminology
- Nail plate preparation
- How to use BIO SCULPTURE Summer Heel
- BIO SCULPTURE Summer Heel pedicure options
- After care and retail

In class, hands on professional training = R1555
(Including free access to online training)
Training fee includes a BIO SCULPTURE Summer Heel Professional Kit & Summer Heel Manual