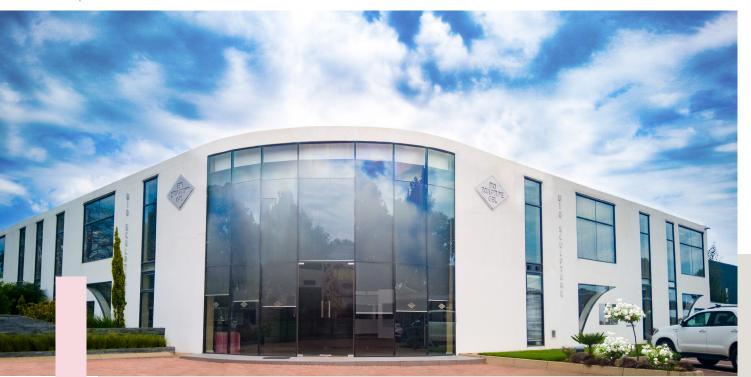

Today the BIO SCULPTURE head office is situated in the heart of South Africa in the small town of Clocolan, playing an important role in the socio-economic environment, surrounded by the breathtaking African landscape. The 3000sqm ultramodern factory is an environmentally friendly building with regulated ventilation systems, boasts self-supportive water storage, solar panels and optimises natural lighting. The factory is ISO 22716 certified for Good Manufacturing Practices and is managed under ISO 9001 Quality Management Systems.