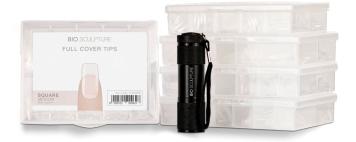

# **FULL COVER TIPS**

The BIO SCULPTURE Full Cover Tip is a quick and easy application, instantly creating perfect shape and length.

The BIO SCULPTURE glueless tip application is a breakthrough application technique that allows for a perfect tip application without using any glue or harmful ingredients that may cause damage to the natural nail. The glueless tip application done with Base gels from the BIOGEL & EVO range, can last for weeks and gives the client the freedom of choosing any nail shape(s) and length, regardless of the length of their own nail.

In class, hands on professional training by a highly skilled educator = R500 (Including free access to the online training)

Tochnician to purchase a Full Cover Tip Box and LED Elashlight, peeded for

Technician to purchase a Full Cover Tip Box and LED Flashlight, needed for training (3AAA batteries not included)