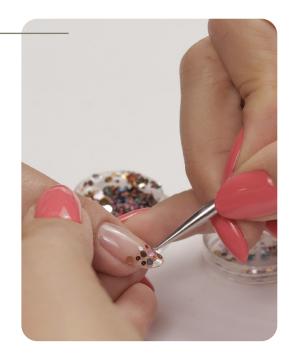

# NAIL ART TRAINING

Nail Art is continuously evolving and becoming increasingly popular in the nail industry. Nail Art is an artistic and uniquely creative way to paint, gel, build, enhance, embellish, and decorate nails. Learn how to use BIO SCULPTURE's wide range of nail art products in this 1 day nail art training designed to help you master nail art designs and techniques starting from basic to advanced.