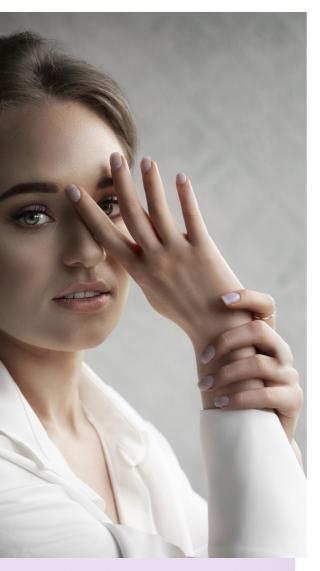

### <sup>312</sup> Fluttering Lavender

#### Light & fancy

A modern muse for the barely-there look, this calming lilac shade allows your nails to look naturally healthy with a clean, polished and minimal manicure. A breath of fresh air for your nails