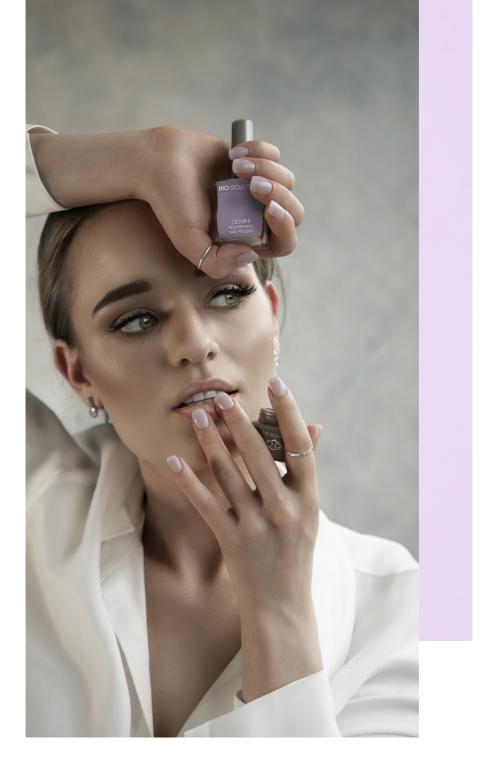

### <sup>312</sup> Fluttering Lavender

#### Light & fancy

A modern muse for the barely-there look, this calming lilac shade allows your nails to look naturally healthy with a clean, polished and minimal manicure. A breath of fresh air for your nails