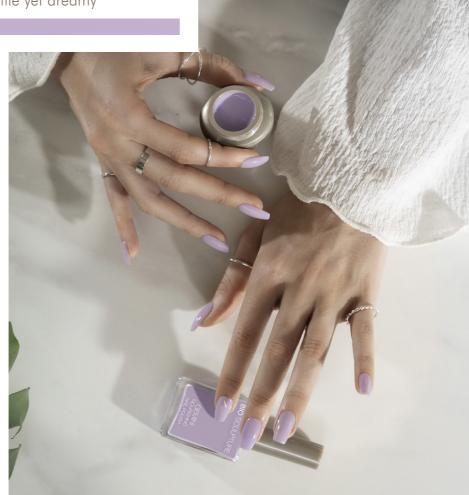

### <sup>315</sup> Wings of Grace

#### Whimsically Beautiful

An ethereal soft powdery lavender meets lilac shade. Unusually peaceful, making it versatile yet dreamy