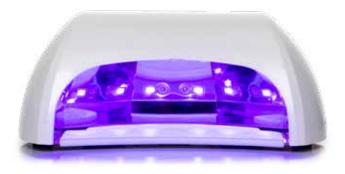

#### V3 LED Unit

- 30 second curing
- Automatic sensor
- Self-activation button
- Light weight
- 16 LED's
- Removable magnetic base plate
- Replaceable silicone base pad protector
- Good side wall and free edge curing

Item Code: CUR/V3/EU