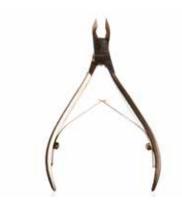

#### Cuticle Nipper

Nip excess dead cuticles during nail plate preparation.

Item Code: UT/805