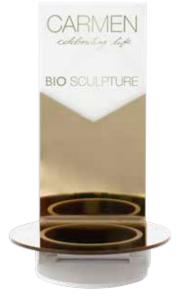

\bigcirc \land \land$       | N<br>N<br>N<br>N<br>N<br>N<br>N<br>N<br>N<br>N<br>N<br>N<br>N<br>N<br>N<br>N<br>N<br>N<br>N | en e |

| <br>_ |    |                  |
|-------|----|------------------|
|       |    | 5 <u>7</u><br>C  |
|       | ⇔⇔ | 5 <u>7</u><br>C2 |
|       |    | 5 <u>7</u><br>62 |

| 0 \$2 | C &          | 55               |  |
|-------|--------------|------------------|--|
| 0 87  | 0 87         | 0 <del>[</del> ] |  |
| S €7  | 0 <i>E</i> 7 | C \$2            |  |



Carmen perfume is youthful and light, with smooth warming elements carrying the fragrance of a sacred love that lingers. A refreshingly happy celebration of life!



100ml Carmen 100ml Item Code: 350/100



15ml Carmen

15ml Item Code: 350/14



#### Carmen Scent Stick

Pack of 50 | Item Code: PRO/1367



### Carmen Stand

Item Code: STAND/CPS



# ETHOS

ETHOS is the natural nail care range by BIO SCULPTURE, pledged to nail health. The unique property of the key natural ingredient in each individual treatment is discretely displayed on its bottle. Ideal for professional salon use and home care.



### Almond Oil

- All nail types
- Infused with almond oil and extracts to combat dry nails and cuticles
- Contains almond, jojoba, avocado and vitamin E oils, to rehydrate nails and keep cuticles supple
- Apply to dry cuticles and massage well

14ml | Item Code: 302/14



#### Vitamin Dose

- All nail types
- A combination of vitamins to rejuvenate, moisturise and nourish nails
- Infused with ginseng root extract to sustain the keratin structure and cell metabolism of the nail
- Apply before g