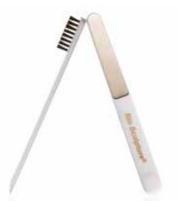

#### Dusting Brush

Soft bristle brush used to remove dust from clients hands and surfaces.

Item Code: BR/117