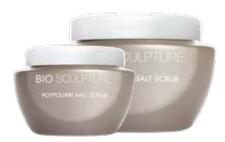

#### Potpourri Salt Scrub

- Exfoliating sea salt scrub with light botanical oils and real rose petals.
- Leaves skin silky smooth and heavenly scented.

250ml Item Code: 502/250 750ml Item Code: 502/750