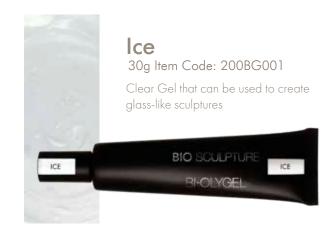

# BI-OLYGEL

BI-OLYGEL is a UV gel, strengthened with acrylic paste to bring out the best properties of both gel and acrylic systems, creating a firm hard gel in a 30g tube, that is easy and quick to apply.

Blush

**30g Item Code: 200BG005** Lovely soft natural pink Gel

BIO SCULPTURE BI-OLYGEL

Glow 30g Item Code: 200BG004

Sheer pink Gel that brings a healthy glow to nails