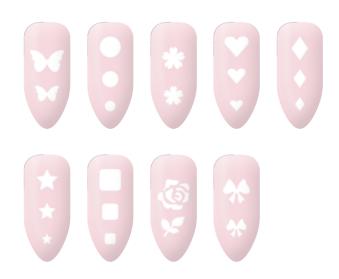

#### Shape Stencils

Stencils are a quick and effective tool used with HP gels to create effortlessly beautiful nail art, Stencils are only a 'puff' away from a perfect design.

Pack of 9 | Item Code: NART/940