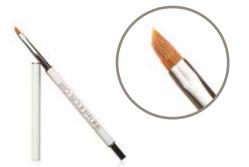

#### No. 4 Smiley Brush

Round bristle brush used to create nail art designs and the perfect french smile line.

Item Code: BR/111/4S

#### No. 4 French Brush

Slanted bristle brush used to create nail art designs and the perfect French smile line.

Item Code: BR/111/WF