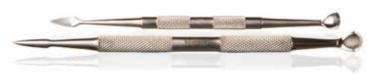

#### **Sapphire Tool**

Push back cuticles, file free edge of nails and remove dust from nail.

Item Code: UT/807

#### **Dotting Tool** Create various nail art techniques.

Purple Dotting Tool Item Code: UT/816/P Crystal Dotting Tool Item Code: UT/816/C