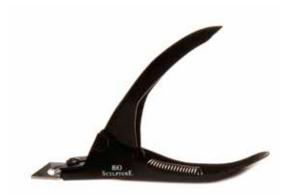

### Metal Tool

Push back cuticles, prepare nail plate and remove excess gel during soak off process Available in small or large.

Large Metal Tool Item Code: UT/802/L Small Metal Tool Item Code: UT/802/S



#### Cuti-Stone

Remove loose dead skin around cuticles and side walls during nail plate preparation.

Item Code: UT/803

Metal Stirrer

Stir, mix and fold BIOGEL colour gels.

Large Metal Stirrer Item Code: UT/809/L Small Metal Stirrer Item Code: UT/809/S



#### Cuticle Nipper

Nip excess dead cuticles during nail plate preparation.

Item Code: UT/805



#### **Sapphire Tool**

Push back cuticles, file free edge of nails and remove dust from nail.

Item Code: UT/807



#### Straight Blade Silver Scissors

Long blade scissor used to cut silk and cut nail forms.

Item Code: UT/814/SB



#### Edge Cutter

Shorten free edge length on tips during preparation and gel removal.

Item Code: UT/811



#### **Bio Tweezers**

Assists in soak off process to pick up and place the cotton square soaked in Gel Remover onto clients nails to avoid over exposure to product. Shape and squeeze a perfect C-Curve when building Silk Sculptures.

Item Code: UT/810



#### Silicone Tool

Specially designed tool used to create beautiful and effortless 3D BI-OLYGEL nail art.

Item Code: UT/NA492



#### Straight Blade Silver Stork Scissors

Long blade scissor used to cut silk and cut nail forms.

Item Code: UT/813/SB



Side Blade Cutter

Cut hang nails and loose skin during nail plate preparation

Item Code: UT/804

#### **Dotting Tool** Create various nail art techniques.

Purple Dotting Tool I