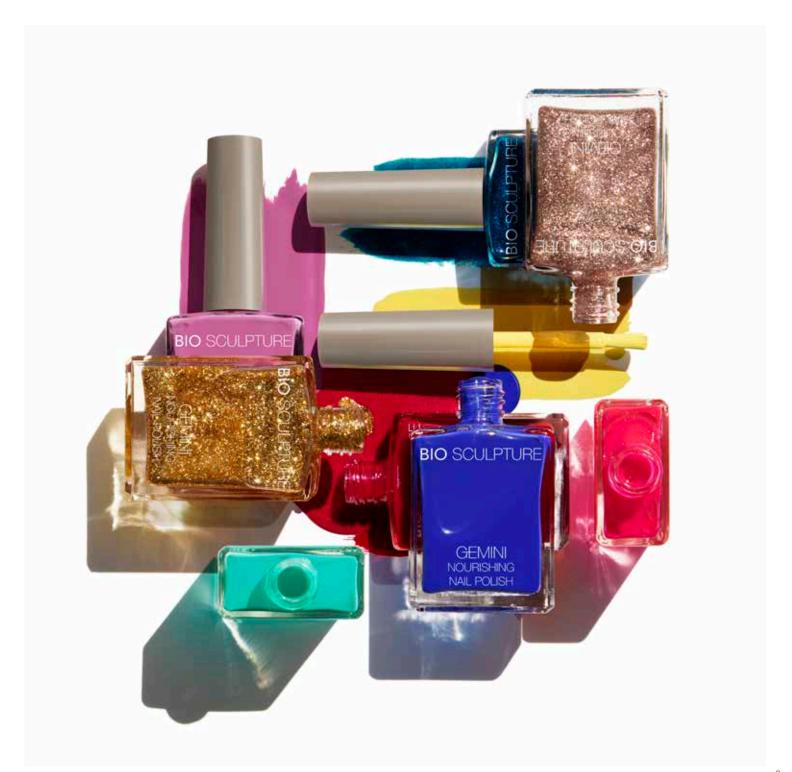

# GEMINI

GEMINI -representing "twins"- is Bio Sculpture's Nourishing Nail Polish which matches BIOGEL colours. 14ml of GEMINI colour is brilliantly displayed in the recognisable square bottle.

GEMINI contains hardening plant extract agents derived from Aloe Vera, Lemon and Ginseng. It is fast drying, long lasting and will add strength to the nail. Gemini has a UV filter and is Styrene Free.