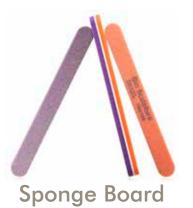

Orange and Purple sponge board used to refine and shape gel layers. 100/180 grit.

Item Code: BF/1006

**Grey Square** Fine grey sponge buff board used to refine natural nails. 220/220 grit.

Item Code: BF/1004/S