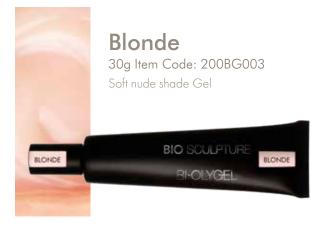

# BI-OLYGEL

BI-OLYGEL is a UV gel, strengthened with acrylic paste to bring out the best properties of both gel and acrylic systems, creating a firm hard gel in a 30g tube, that is easy and quick to apply.