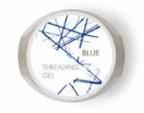

# THREADING GEL

A high viscosity gel with tangy threading properties used to create effortlessly beautiful nail art.

#### Gold

Threading Gel 4,5g Item Code: 20\_4

**Blue** Threading Gel 4,5g Item Code: 22\_4