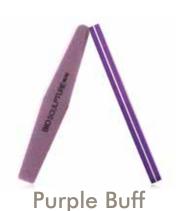

Coarse grit orange sponge spear used to refine and shape gel layers. 100/100 grit.

Item Code: BF/1007/S

BI-OLYGEL 80 Grit Purple Buff is used to swiftly shape and buff BI-OLYGEL. 80 grit.

Item Code: BF/1020/S