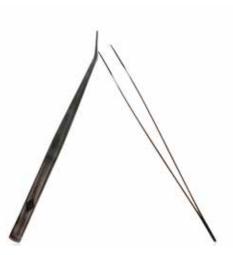

#### Straight Blade Silver Scissors

Long blade scissor used to cut silk and cut nail forms.

Item Code: UT/814/SB

#### Straight Blade Silver Stork Scissors

Long blade scissor used to cut silk and cut nail forms.

Item Code: UT/813/SB

Side Blade Cutter

Cut hang nails and loose skin during nail plate preparation

Item Code: UT/804