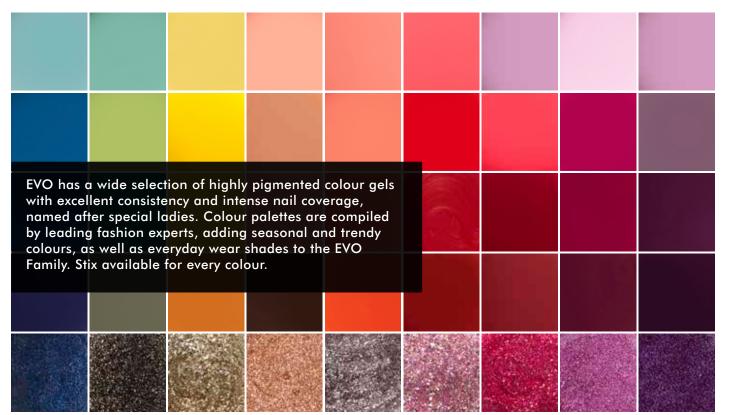

### **BIOGEL COLOUR GEL RANGE**

| • 200+ Colours<br>• Non-chip nail colour                                                                                                                                                               |               |  |  |  |
|--------------------------------------------------------------------------------------------------------------------------------------------------------------------------------------------------------|---------------|--|--|--|
| <ul> <li>Wide range of every day wear + fashio</li> <li>Delicate shimmers + glitters</li> <li>Adds firmness to overlay</li> <li>Instantly dry after UV Led curing</li> <li>30 second curing</li> </ul> | nable colours |  |  |  |
| <ul> <li>Applied in 2 layers</li> <li>Stix available for every colour</li> </ul>                                                                                                                       |               |  |  |  |
|                                                                                                                                                                                                        |               |  |  |  |

EVO gel polish is quick and easy to apply. With excellent adhesive properties, EVO is an extremely durable, long-lasting, high shine gel overlay. This Gel Polish system in a bottle consists of pure Gel Bases, Colours and Top Coats.