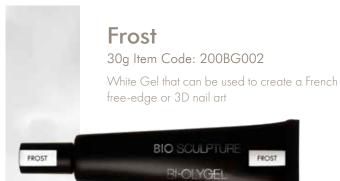

# BI-OLYGEL

BI-OLYGEL is a UV gel, strengthened with acrylic paste to bring out the best properties of both gel and acrylic systems, creating a firm hard gel in a 30g tube, that is easy and quick to apply.

Blush

**30g Item Code: 200BG005** Lovely soft natural pink Gel

BIO SCULPTURE BI-OLYGEL

Glow 30g Item Code: 200BG004

Sheer pink Gel that brings a healthy glow to nails