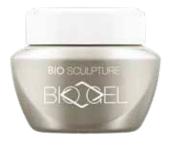

# INDEX

Catalogue V21.08.17.09

BIOGEL is the original, professional, soak-off, easy wear nail gel system in a jar. With a 5-star Safety Rating boasting natural nail health, while beautifully enhancing and transforming any nail. A scientifically formulated pure gel range which varies from flexible to solid, BIOGEL is suitable for every nail type and is excellent for extending & strengthening nails.