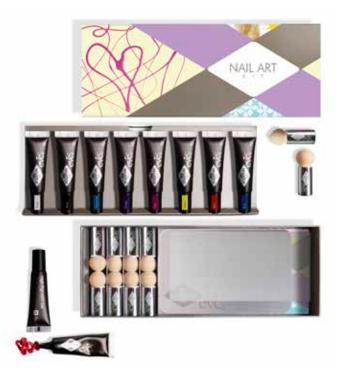

# NAIL ART KIT

BIO SCULPTURE's Nail Art Kit comes fully equipped with everything you need to start off your Nail Art Career. The kit consists of:

- 8 primary colour high pigmented gels, these HP gels are used by award winning nail technicians all over the world. HP gels are extremely easy to work with and allow for endless nail art creations
- 8 Stencils. Stencils are a quick and effective tool used to create effortlessly beautiful nail art, Stencils are only a 'puff' away from a perfect design
- 8 puffers. Puffers are used apply HP gels to the nail, create stencil designs and help achieve the perfect Ombre.
- 1 Metal plate used as a creative plate to mix and decant high pigment gels

Item Code: KIT/431