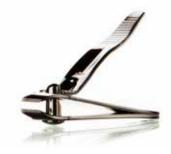

e edge of nails and remove dust from nail.

Item Code: UT/807



#### Straight Blade Silver Scissors

Long blade scissor used to cut silk and cut nail forms.

Item Code: UT/814/SB



#### Edge Cutter

Shorten free edge length on tips during preparation and gel removal.

Item Code: UT/811



#### **Bio Tweezers**

Assists in soak off process to pick up and place the cotton square soaked in Gel Remover onto clients nails to avoid over exposure to product. Shape and squeeze a perfect C-Curve when building Silk Sculptures.

Item Code: UT/810



#### Silicone Tool

Specially designed tool used to create beautiful and effortless 3D BI-OLYGEL nail art.

Item Code: UT/NA492



#### Straight Blade Silver Stork Scissors

Long blade scissor used to cut silk and cut nail forms.

Item Code: UT/813/SB



Side Blade Cutter

Cut hang nails and loose skin during nail plate preparation

Item Code: UT/804

#### **Dotting Tool** Create various nail art techniques.

Purple Dotting Tool Item Code: UT/816/P Crystal Dotting Tool Item Code: UT/816/C



#### Large Nail Clipper

Shorten nail length

Item Code: UT/818



#### **Finger Rest**

Rest clients finger during Glueless Tip or detailed Nail Art application.

Item Code: UT/817



#### Dampen Dish

Hold BI-OLYGEL Slide Solution while working with BI-OLYGEL, Gel Remover when cleaning gel brushes and Alcohol for certain nail art techniques.

Item Code: UT/815



#### Puff with Silver Handle

Puffers are used apply HP gels to the nail, create stencil designs and help achieve the perfect Ombre.

Pack of 2 | Item Code: UT/924



#### Metal Pick

Remo