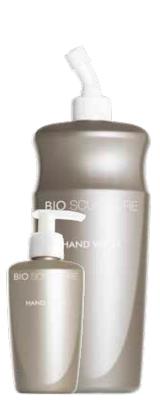

#### Hand Wash

Soft, refreshing silk-textured liquid soap with a beautiful geranium fragrance.

200ml Item Code: 509/200 1 & Item Code: 509/1L