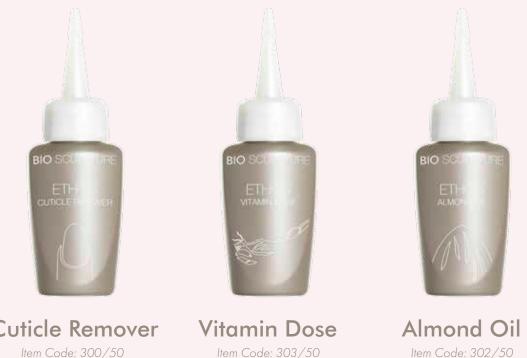

### Almond Oil

- All nail types
- Infused with almond oil and extracts to combat dry nails and cuticles
- Contains almond, jojoba, avocado and vitamin E oils, to rehydrate nails and keep cuticles supple
- Apply to dry cuticles and massage well

14ml | Item Code: 302/14

#### Vitamin Dose

- All nail types
- A combination of vitamins to rejuvenate, moisturise and nourish nails
- Infused with ginseng root extract to sustain the keratin structure and cell metabolism of the nail
- Apply before gel application and during gel removal

14ml | Item Code: 303/14

**BIO SCULPTURE** 

#### Cuticle Remover

- All nail types
- Specially designed to soften hard, dry and stubborn cuticles during nail preparation
- Apply to cuticle area, leave on for two minutes then remove overgrown dead skin on nail plate
- Wash hands thoroughly after use

14ml | Item Code: 300/14