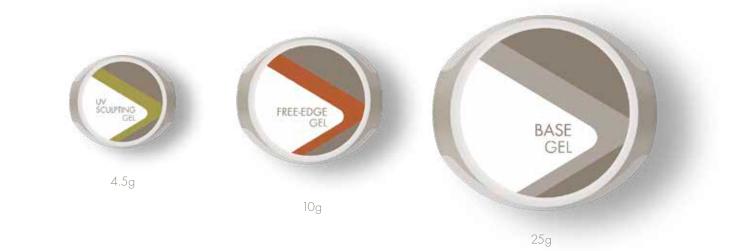

### TREATMENT GELS

**Base Gel** Base & Build 4,5g Item Code: 09\_4 10g Item Code: 09\_10 25g Item Code: 09\_25

- Suitable for most nail types
- Original Base Gel
- 5 star rating
- Self-levelling
- Strengthening layer after colour for extra strength
- Silk Sculptures
- Easy soak off

#### UV Sculpting Gel

Base & Build 4,5g Item Code: 02\_4 10g Item Code: 02\_10 25g Item Code: 02\_25

- Suitable for damaged, thin and corrugated nails
- 1 min Spectra curing
- Self-levelling
- Silk Sculptures
- Easy soak off

### Free Edge Gel

4,5g Item Code: 14\_4 10g Item Code: 14\_10 25g Item Code: 14\_25

- Used to lengthen free edge of a sculpture
- Natural free edge nail colour
- Extremely firm + sturdy

**Pink Paste** 4,5g Item Code: 15\_4