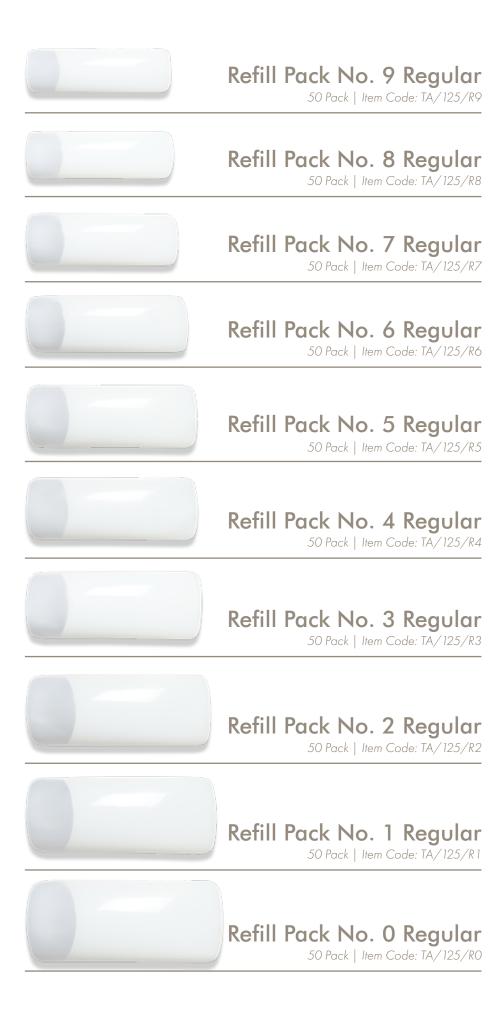

# **TIPS & ADHESIVES**

Nail Resin 10ml | Item Code: TA/122/BO

Box with 250 Regular Tips Item Code: TA/123/BXR

Sculpture Moulds 100pcs - 10 Sizes Item Code: TA/120/BRT