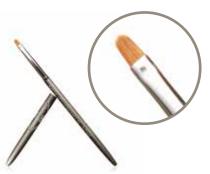

#### No. 4 Flat Brush

Flat bristle brush used to apply BIOGEL and create nail art designs.

Item Code: BR/111/4F

No. 4 Round Brush

Round bristle brush used to apply BIOGEL and create nail art designs.

Item Code: BR/111/4R

#### No. 6 Flat Brush

Flat bristle brush used to apply BIOGEL and create nail art designs.

Item Code: BR/112/6F

No. 6 Round Brush

Round bristle brush used to apply BIOGEL and create nail art designs.

No. 6 Flat Retractable Brush