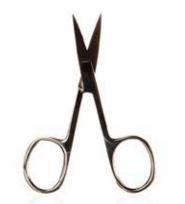

#### Straight Blade Silver Scissors

Long blade scissor used to cut silk and cut nail forms.

Item Code: UT/814/SB

#### Straight Blade Silver Stork Scissors

Long blade scissor used to cut silk and cut nail forms.

Item Code: UT/813/SB

Side Blade Cutter

Cut hang nails and loose skin during nail plate preparation

Item Code: UT/804