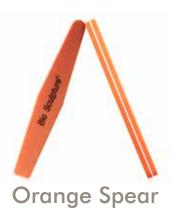

Coarse grit orange sponge spear used to refine and shape gel layers. 100/100 grit.

Item Code: BF/1007/S

BI-OLYGEL 80 Grit Purple Buff is used to swiftly shape and buff BI-OLYGEL. 80 grit.

Item Code: BF/1020/S