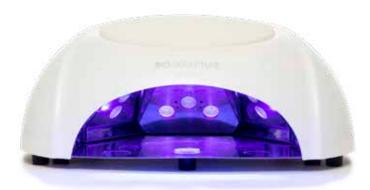

#### SPECTRA LED Unit

- 30 second and 60 second curing
- Automatic sensor
- Self-activation 30 second or 60 second button
- 20 LED's
- Removable magnetic base plate
- Replaceable silicone pad protector, assisting clients with hand positioning
- Effective side wall and free edge curing
- On /off reset button

Item Code: CUR/SPECTRA/SA