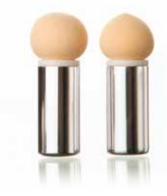

#### Puff with Silver Handle

Puffers are used apply HP gels to the nail, create stencil designs and help achieve the perfect Ombre.

Pack of 2 | Item Code: UT/924