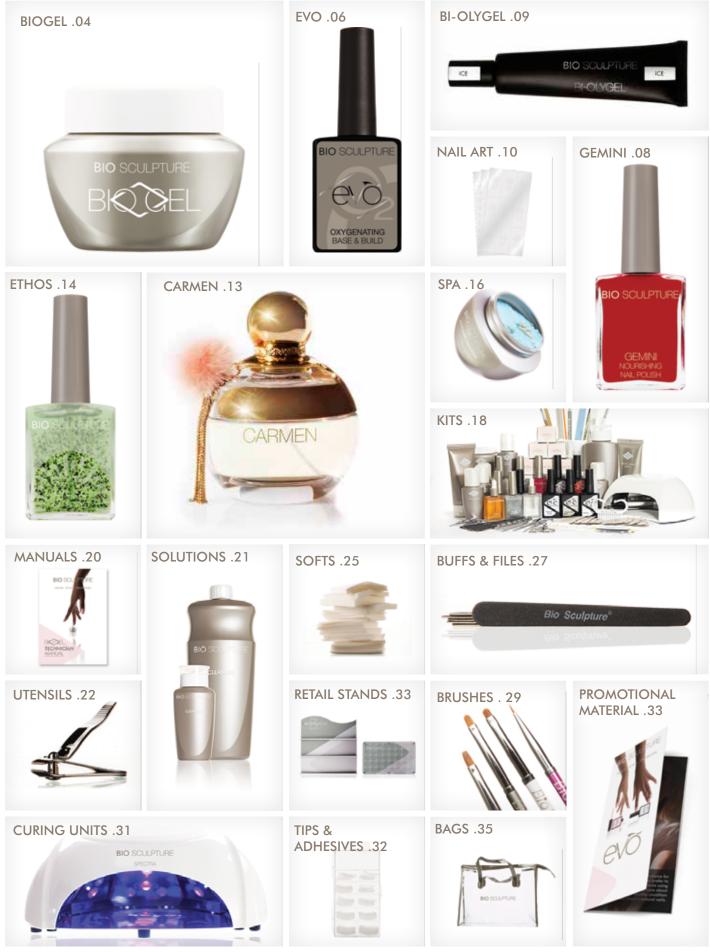

# INDEX

Catalogue V21.08.17.09

BIOGEL is the original, professional, soak-off, easy wear nail gel system in a jar. With a 5-star Safety Rating boasting natural nail health, while beautifully enhancing and transforming any nail. A scientifically formulated pure gel range which varies from flexible to solid, BIOGEL is suitable for every nail type and is excellent for extending & strengthening nails.