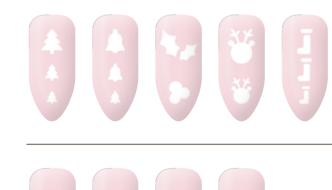

#### **Festive Stencils**

Stencils are a quick and effective tool used with HP gels to create effortlessly beautiful nail art, Stencils are only a 'puff' away from a perfect design.

Pack of 5 | Item Code: NART/941

#### Shape Stencils

Stencils are a quick and effective tool used with HP gels to create effortlessly beautiful nail art, Stencils are only a 'puff' away from a perfect design.

Pack of 9 | Item Code: NART/940