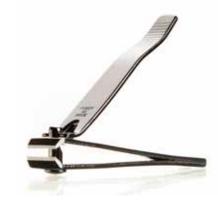

reparation and gel removal.

Item Code: UT/811



#### **Bio Tweezers**

Assists in soak off process to pick up and place the cotton square soaked in Gel Remover onto clients nails to avoid over exposure to product. Shape and squeeze a perfect C-Curve when building Silk Sculptures.

Item Code: UT/810



#### Silicone Tool

Specially designed tool used to create beautiful and effortless 3D BI-OLYGEL nail art.

Item Code: UT/NA492



#### Straight Blade Silver Stork Scissors

Long blade scissor used to cut silk and cut nail forms.

Item Code: UT/813/SB



Side Blade Cutter

Cut hang nails and loose skin during nail plate preparation

Item Code: UT/804

#### **Dotting Tool** Create various nail art techniques.

Purple Dotting Tool Item Code: UT/816/P Crystal Dotting Tool Item Code: UT/816/C



#### Large Nail Clipper

Shorten nail length

Item Code: UT/818



#### **Finger Rest**

Rest clients finger during Glueless Tip or detailed Nail Art application.

Item Code: UT/817



#### Dampen Dish

Hold BI-OLYGEL Slide Solution while working with BI-OLYGEL, Gel Remover when cleaning gel brushes and Alcohol for certain nail art techniques.

Item Code: UT/815



#### Puff with Silver Handle

Puffers are used apply HP gels to the nail, create stencil designs and help achieve the perfect Ombre.

Pack of 2 | Item Code: UT/924



#### Metal Pick

Remove gel or nail polish that has touched skin around the nail.

Item Code: UT/822



Hold Gel Remover when cleaning brushes, solutions for nail art or mix Hp gels for nail art techniques.

Item Code: UT/823



#### SPA Spatula

A hygienic spatu