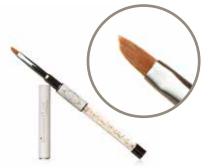

#### No. 4 Flat Brush

Flat bristle brush used to apply BIOGEL and create nail art designs.

Item Code: BR/111/4F

No. 4 Round Brush

Round bristle brush used to apply BIOGEL and create nail art designs.

Item Code: BR/111/4R