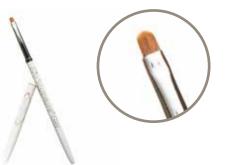

#### No. 6 Flat Brush

Flat bristle brush used to apply BIOGEL and create nail art designs.

Item Code: BR/112/6F

No. 6 Round Brush

Round bristle brush used to apply BIOGEL and create nail art designs.

No. 6 Flat Retractable Brush

Flat bristle brush used to apply BIOGEL and create nail art designs.

Item Code: BR/113/6R

Fine Art Brush

High quality fine brush tip allows the technician to achieve the finest detailing and line work. Ideal for hand painting small and intricate designs.