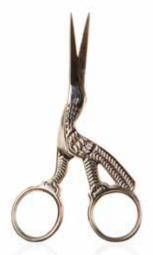

#### **Bio Tweezers**

Assists in soak off process to pick up and place the cotton square soaked in Gel Remover onto clients nails to avoid over exposure to product. Shape and squeeze a perfect C-Curve when building Silk Sculptures.