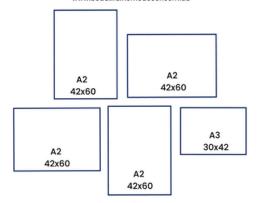

## **Gallery Wall Template**

ww.beautifulhomedecor.com.au

Size of gallery (Approx) 150cm W x 84cm H Remember to add on the spaces between the artwork

**Gallery Wall Template** 

Size of gallery (Approx) 112cm W x 90cm H Remeber to add on the spaces between the artwork