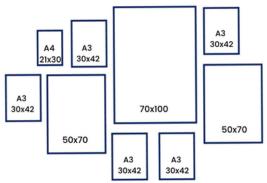

A3 30x42 50x70 Α4 A3 21x30 30x42 50x70

Gallery Wall Template

Size of gallery (Approx) 90cm W x 65cm H Remember to add on the spaces between the artwork

**Gallery Wall Template** utifulhomedecor.com.gu

Size of gallery (Approx)240cm W x 190cm H Remember to add on the spaces between the artwork