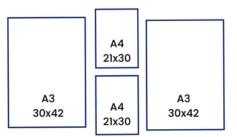

Gallery Wall Template

Α4 21x30

Α3

30x42

utifulhomedecor.com.au

Size of gallery (Approx) 150cm W X 112cm H Remember to add on the spaces between the artwork