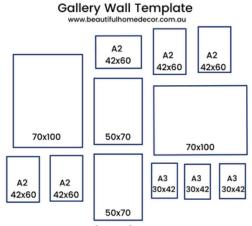

### **Gallery Wall Template** www.beautifulhomedecor.com.au

Size of gallery (Approx) 150cm W x 120cm H Remember to add on the spaces between the artwork