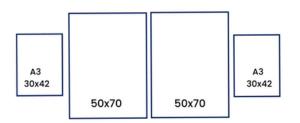

#### **Gallery Wall Template** ww.beautifulhomedecor.com.au

50x70

Size of gallery (Approx) 150cm W x 70cm H

Remember to add on the spaces between the artwork

50x70

50x70