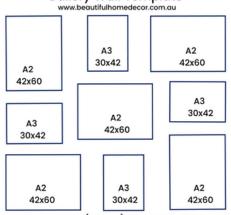

# Gallery Wall Template

Size of gallery (Approx) 190cm W x 175cm H Remember to add on the spaces between the artwork

Size of gallery (Approx)225cm W x 170cm H Remember to add on the spaces between the artwork