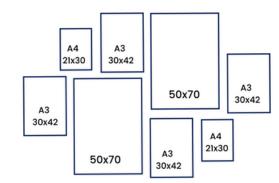

Α4

Size of gallery (Approx)130cm W x 84cm H Remember to add on the spaces between the artwork

Size of gallery (Approx) 174cm W x 127 cm H Remember to add on the spaces between the artwork.

Size of gallery (Approx) 144cm W x 132cm H Remember to add on the spaces between the artwork