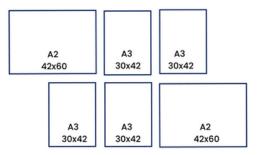

Α4

Size of gallery (Approx)130cm W x 84cm H Remember to add on the spaces between the artwork

Size of gallery (Approx) 174cm W x 127 cm H Remember to add on the spaces between the artwork.

Size of gallery (Approx) 144cm W x 132cm H Remember to add on the spaces between the artwork