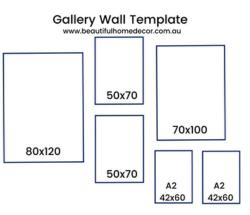

# Gallery Wall Template

Size of gallery (Approx) 190cm W x 175cm H Remember to add on the spaces between the artwork

Size of gallery (Approx)225cm W x 170cm H Remember to add on the spaces between the artwork