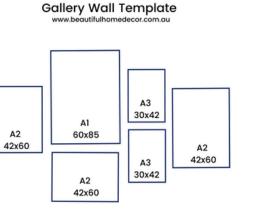

Α4

Size of gallery (Approx)130cm W x 84cm H Remember to add on the spaces between the artwork

Size of gallery (Approx) 174cm W x 127 cm H Remember to add on the spaces between the artwork.

Size of gallery (Approx) 144cm W x 132cm H Remember to add on the spaces between the artwork