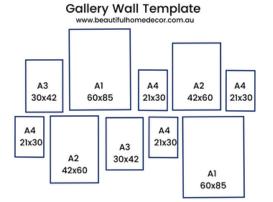

Size of artwork gallery (Approx) 131cm W x 70cm H Remember to add on the space between the artwork

Size of gallery (Approx) 234cm W x 210cm H Remember to add on the spaces between the artwork

Size of gallery (Approx) 230cm W X 142 cm H Remember to add on the spaces between the artwork