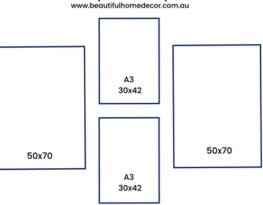

A3 30x42 50x70 Α4 A3 21x30 30x42 50x70

Gallery Wall Template

Size of gallery (Approx) 90cm W x 65cm H Remember to add on the spaces between the artwork

**Gallery Wall Template** utifulhomedecor.com.gu

Size of gallery (Approx)240cm W x 190cm H Remember to add on the spaces between the artwork