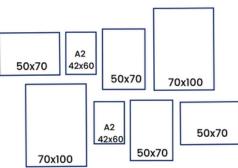

# Gallery Wall Template

Size of gallery (Approx) 190cm W x 175cm H Remember to add on the spaces between the artwork

Size of gallery (Approx)225cm W x 170cm H Remember to add on the spaces between the artwork