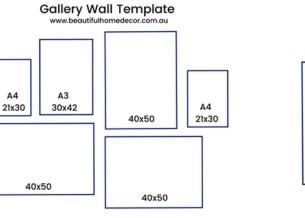

Gallery Wall Template

Α4 21x30

Α3

30x42

utifulhomedecor.com.au

Size of gallery (Approx) 150cm W X 112cm H Remember to add on the spaces between the artwork