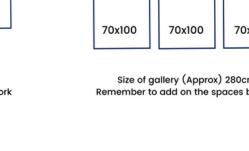

www.beautifulhomedecor.com.au

| 70x100 | 70x100 | 70x100 | 70x100 |
|--------|--------|--------|--------|
| 70x100 | 70x100 | 70x100 | 70x100 |

Size of gallery (Approx) 280cm W x 200cm H Remember to add on the spaces between the artwork