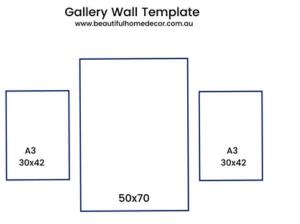

**Gallery Wall Template** 

www.be

autifulhomedecor.com.au

Size of gallery (Approx) 110cm W x 84cm H Remember to add on the spaces between the artwork