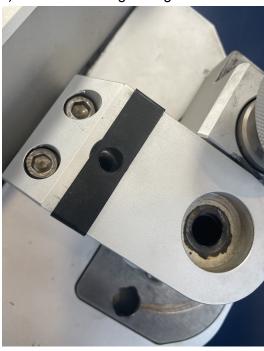

2) Wipe the surface clean with rubbing alcohol or ammonia free glass cleaner

3) Remove backing from gasket and install gasket onto rack. See picture.

4) Loosely install hook with the bend in the hook facing outwork. Slide bolt through the hole in the hook, through the gasket and into the base of the rack.