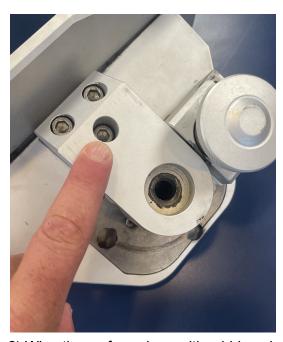

## **Installation Instructions**

\*RACKS DO NOT NEED TO BE REMOVED TO INSTALL\*

1) Using a ¼" Hex Socket and Ratchet. Remove this bolt. These are very tight with loctite, but will come out with no damage. Remove and discard