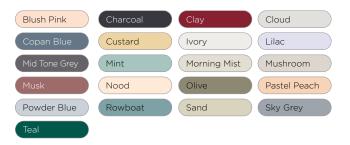

ance to your bathroom setting.

## **PLAN VIEW**



## SECTION VIEW



## **SPECIFICATIONS**

MATERIAL UHP Concrete

FINISH Matte / Low sheen. Finish is

organic, muted, and has tonal variation in colour and finish.

WEIGHT 75kg

**DIMENSIONS** H890mm x L615mm x W345mm

BOWL CAPACITY 9.7 L
TAP HOLE N/A
OVERFLOW N/A
AVAILABLE

WASTE RQD Suits a standard 32mm. Waste

not supplied by Nood Co.

WARRANTY 24 months
WASTE HOLE SIZE 42mm

WALL THICKNESS

OPTIONS Shadowline base

adjustable feet.

WALL HANG RQD Basins are organic shaped in

20mm

nature and may not sit perfectly

against wall

ORIENTATION Floor mount

All dimensions are estimate. We suggest waiting until receiving Nood basins before cutting holes in cabinetry items. Colours of concrete may vary slightly.

## **AVAILABLE COLOURS**