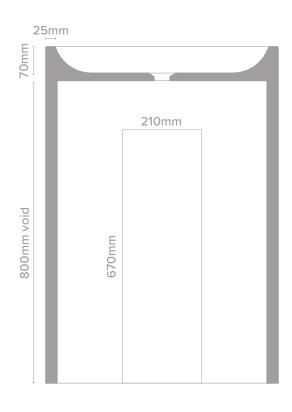

## SECTION VIEW

WASTE RQD Suits a standard 32mm. Waste

not supplied by Nood Co.

WARRANTY 24 months
WASTE HOLE SIZE 42mm

WALL THICKNESS

OPTIONS Shadowline base

adjustable feet.

WALL HANG RQD Basins are organic shaped in

20mm

nature and may not sit perfectly

against wall

ORIENTATION Floor mount

All dimensions are estimate. We suggest waiting until receiving Nood basins before cutting holes in cabinetry items. Colours of concrete may vary slightly.