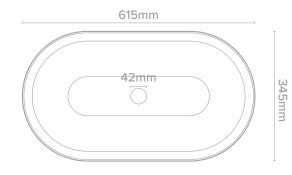

## **PLAN VIEW**

## **SPECIFICATIONS**

MATERIAL UHP Concrete

FINISH Matte / Low sheen. Finish is

organic, muted, and has tonal variation in colour and finish.

WEIGHT 75kg

**DIMENSIONS** H890mm x L615mm x W345mm

BOWL CAPACITY 9.7 L
TAP HOLE N/A
OVERFLOW N/A
AVAILABLE

WASTE RQD Suits a standard 32mm. Waste

not supplied by Nood Co.

WARRANTY 24 months
WASTE HOLE SIZE 42mm

WALL THICKNESS

OPTIONS Shadowline base

adjustable feet.

WALL HANG RQD Basins are organic shaped in

20mm