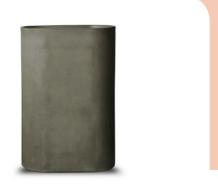

# Molli (formerly Tropez)

With careful curve and proportion, Molli will bring pure elegance to your bathroom setting.

## **SPECIFICATIONS**

MATERIAL UHP Concrete

FINISH Matte / Low sheen. Finish is

organic, muted, and has tonal variation in colour and finish.

WEIGHT 75kg

**DIMENSIONS** H890mm x L615mm x W345mm

BOWL CAPACITY 9.7 L
TAP HOLE N/A
OVERFLOW N/A
AVAILABLE