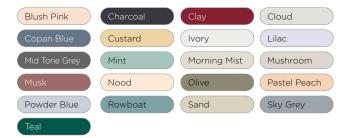

|
| WARRANTY              | 24 months                                                                                  |
| WASTE HOLE SIZE       | 42mm                                                                                       |
| WALL THICKNESS        | 10mm                                                                                       |
| WALL MOUNT            | Basins are organic shaped in<br>nature and may not sit perfectly<br>against wall           |
| ORIENTATION           | Surface mount / Wall Mount                                                                 |

All dimensions are estimate. We suggest waiting until receiving Nood basins before cutting holes in cabinetry items. Colours of concrete may vary slightly.

### AVAILABLE COLOURS