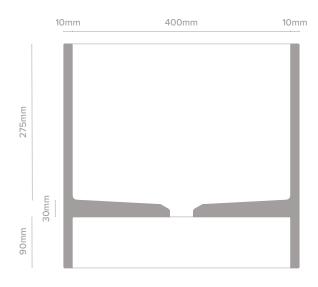

## SECTION VIEW

#### SPECIFICATIONS

| MATERIAL              | UHP Concrete                                                                               |
|-----------------------|--------------------------------------------------------------------------------------------|
| FINISH                | Matte / Low sheen. Finish is organic, muted, and has tonal variation in colour and finish. |
| WEIGHT                | 24kg                                                                                       |
| DIMENSIONS            | H395mm x D415mm                                                                            |
| BOWL CAPACITY         | 34.5 L                                                                                     |
| TAP HOLE              | N/A                                                                                        |
| OVERFLOW<br>AVAILABLE | N/A                                                                                        |
| WASTE RQD             | Suits a standard 32mm. Waste not supplied by Nood Co.                                      |
| WARRANTY              | 24 months                                                                                  |
| WASTE HOLE SIZE       | 42mm                                                                                       |
| WALL THICKNESS        | 10mm                                                                                       |
| WALL MOUNT            | Basins are organic shaped in<br>nature and may not sit perfectly<br>against wall           |
| ORIENTATION           | Surface mount / Wall Mount                                                                 |