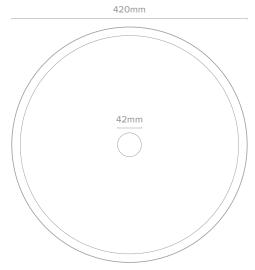

### PLAN VIEW

#### SPECIFICATIONS

| MATERIAL              | UHP Concrete                                                                               |
|-----------------------|--------------------------------------------------------------------------------------------|
| FINISH                | Matte / Low sheen. Finish is organic, muted, and has tonal variation in colour and finish. |
| WEIGHT                | 24kg                                                                                       |
| DIMENSIONS            | H395mm x D415mm                                                                            |
| BOWL CAPACITY         | 34.5 L                                                                                     |
| TAP HOLE              | N/A                                                                                        |
| OVERFLOW<br>AVAILABLE | N/A                                                                                        |
| WASTE RQD             | Suits a standard 32mm. Waste not supplied by Nood Co.                                      |
| WARRANTY              | 24 months                                                                                  |
| WASTE HOLE SIZE       | 42mm                                                                                       |
| WALL THICKNESS        | 10mm                                                                                       |
| WALL MOUNT            | Basins are organic shaped in<br>nature and may not sit perfectly<br>against wall           |
| ORIENTATION           | Surface mount / Wall Mount                                                                 |