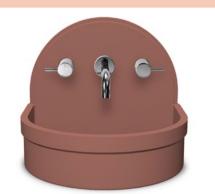

## **Betty**

Our reimagining of the past. Betty is a curved, contemporary rethink of a mid century classic. Enjoy surface and wall mount options in 21 bespoke colours.

## SPECIFICATIONS

| MATERIAL              | UHP Concrete                                                                                |
|-----------------------|---------------------------------------------------------------------------------------------|
| FINISH                | Matte / Low Sheen                                                                           |
| WEIGHT                | <b>15kg</b> (33lbs)                                                                         |
| DIMENSIONS            | 355mmL x 410mmW x 355mmH<br>(14Lin x 16.14Win x 14Hin)                                      |
| BOWL CAPACITY         | 9.5L (2.5gal)                                                                               |
| TAP HOLE              | Only available as pictured                                                                  |
| OVERFLOW<br>AVAILABLE | N/A                                                                                         |
| WASTE RQD             | Suits a standard 32mm (1.25in)<br>or 42mm (1.65in) waste. Waste<br>not supplied by Nood Co. |
| WARRANTY              | 24 months                                                                                   |
| WASTE HOLE SIZE       | 46mm (1.8in)                                                                                |
| WALL THICKNESS        | 20mm (0.8in)                                                                                |
| OPTIONS               | Surface Mount / Wall Hung                                                                   |
| WALL HANG RQD         | Mount after tiling - to timber frame or masonry wall.                                       |