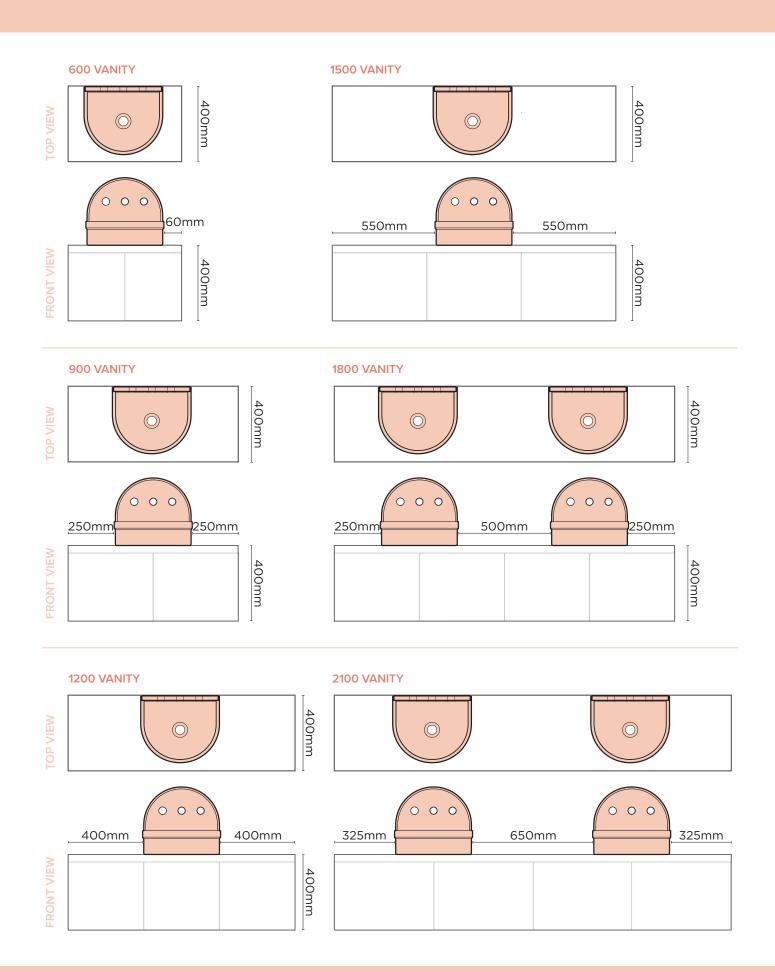

All dimensions are estimate. We suggest waiting until receiving Nood basins before cutting holes in cabinetry items. Colours of concrete may vary slightly.

Olive