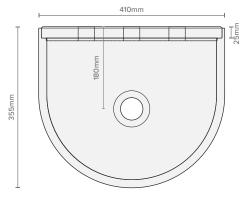

## PLAN VIEW

## SPECIFICATIONS

| MATERIAL              | UHP Concrete                                                                                |
|-----------------------|---------------------------------------------------------------------------------------------|
| FINISH                | Matte / Low Sheen                                                                           |
| WEIGHT                | <b>15kg</b> (33lbs)                                                                         |
| DIMENSIONS            | 355mmL x 410mmW x 355mmH<br>(14Lin x 16.14Win x 14Hin)                                      |
| BOWL CAPACITY         | 9.5L (2.5gal)                                                                               |
| TAP HOLE              | Only available as pictured                                                                  |
| OVERFLOW<br>AVAILABLE | N/A                                                                                         |
| WASTE RQD             | Suits a standard 32mm (1.25in)<br>or 42mm (1.65in) waste. Waste<br>not supplied by Nood Co. |
| WARRANTY              | 24 months                                                                                   |
| WASTE HOLE SIZE       | 46mm (1.8in)                                                                                |
| WALL THICKNESS        | 20mm (0.8in)                                                                                |
| OPTIONS               | Surface Mount / Wall Hung                                                                   |
| WALL HANG RQD         | Mount after tiling - to timber frame or masonry wall.                                       |