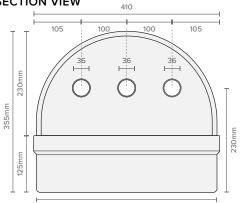

## SECTION VIEW

Morning Mist

Rowboat

Mushroom

Nood

## SPECIFICATIONS

| MATERIAL              | UHP Concrete                                                                                |
|-----------------------|---------------------------------------------------------------------------------------------|
| FINISH                | Matte / Low Sheen                                                                           |
| WEIGHT                | <b>15kg</b> (33lbs)                                                                         |
| DIMENSIONS            | 355mmL x 410mmW x 355mmH<br>(14Lin x 16.14Win x 14Hin)                                      |
| BOWL CAPACITY         | 9.5L (2.5gal)                                                                               |
| TAP HOLE              | Only available as pictured                                                                  |
| OVERFLOW<br>AVAILABLE | N/A                                                                                         |
| WASTE RQD             | Suits a standard 32mm (1.25in)<br>or 42mm (1.65in) waste. Waste<br>not supplied by Nood Co. |
| WARRANTY              | 24 months                                                                                   |
| WASTE HOLE SIZE       | 46mm (1.8in)                                                                                |
| WALL THICKNESS        | 20mm (0.8in)                                                                                |
| OPTIONS               | Surface Mount / Wall Hung                                                                   |
| WALL HANG RQD         | Mount after tiling - to timber frame or masonry wall.                                       |