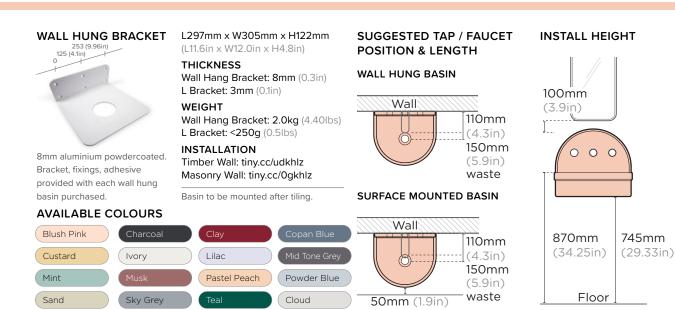

## SPECIFICATIONS

| MATERIAL              | UHP Concrete                                                                                |
|-----------------------|---------------------------------------------------------------------------------------------|
| FINISH                | Matte / Low Sheen                                                                           |
| WEIGHT                | <b>15kg</b> (33lbs)                                                                         |
| DIMENSIONS            | 355mmL x 410mmW x 355mmH<br>(14Lin x 16.14Win x 14Hin)                                      |
| BOWL CAPACITY         | 9.5L (2.5gal)                                                                               |
| TAP HOLE              | Only available as pictured                                                                  |
| OVERFLOW<br>AVAILABLE | N/A                                                                                         |
| WASTE RQD             | Suits a standard 32mm (1.25in)<br>or 42mm (1.65in) waste. Waste<br>not supplied by Nood Co. |
| WARRANTY              | 24 months                                                                                   |
| WASTE HOLE SIZE       | 46mm (1.8in)                                                                                |
| WALL THICKNESS        | 20mm (0.8in)                                                                                |
| OPTIONS               | Surface Mount / Wall Hung                                                                   |
| WALL HANG RQD         | Mount after tiling - to timber frame or masonry wall.                                       |