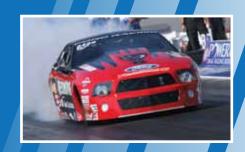

## High Performance Racing Elements

Swift racing filter elements are designed and engineered to meet the exact requirements of the performance racing industry. Our racing filter elements trap dirt and particulates that rob engine performance and horsepower. Swift racing filters help prevent clogged fuel injectors and unnecessary wear and tear on expensive internal engine and drive train components. Our products have a high dirt-holding capacity and low pressure drop that can help prevent premature failures.

## We Do Custom Elements!

We built our business by accepting non-standard projects that the "other guys" didn't want. If you've got special requirements, give us a call.

Our elements are on fuel systems in IRL® • NASCAR® • NHRA® • NTPA® American LeMans® • Sprint Car • Offshore Powerboat Competition