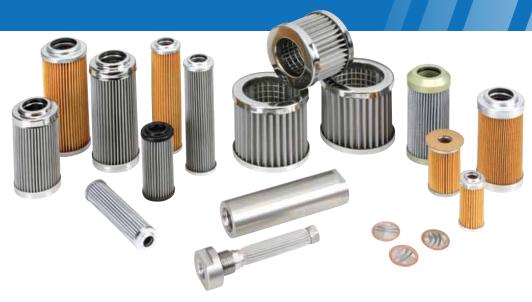

## Make Fluid Cleanliness

Your Edge!

Swift racing filter elements are designed and manufactured to be compatible with most high performance racing fluids including synthetic oils, transmission fluid, gas, alcohol, nitro methane, water and water glycols. We have high performance disposable racing filters including nominal rated cellulose and absolute rated synthetics. We also have cleanable stainless steel wire cloth high performance filter media, absolute rated in 304/316 materials. Our media options offer numerous micron ratings from 0.2µm to 863 µm (nominal) in epoxy bonded, crimped and welded construction.