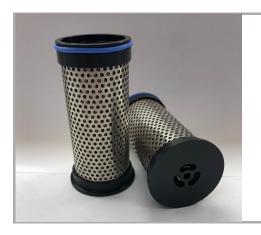

Swift Filters is proud to announce that we've developed the first aftermarket C8 Corvette Transmission Filter.
Our OEM replacement part will offer the level of filtration required to keep your TR-9080 running in tip top condition!
Our more robust part offers machined anodized aluminum caps with an improved integral bypass valve for more accurate operation.
With over 40 years of filtration experience we build parts to outperform the competition!