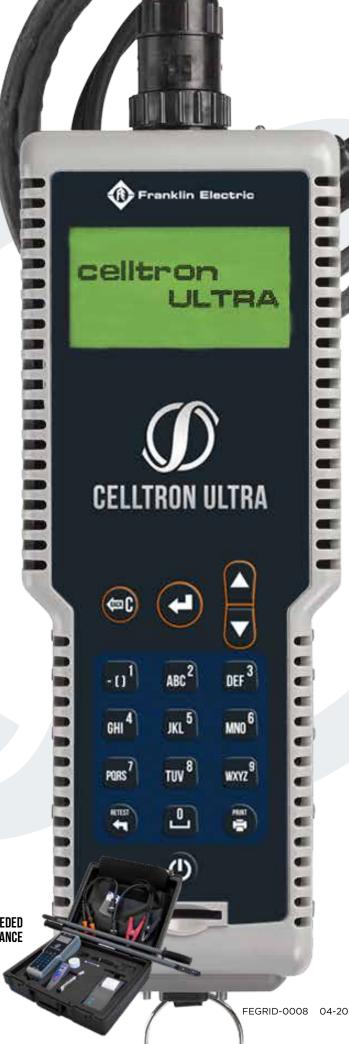

re-determined data is not readily available allowing for "reference-free" testing.



## **LIGHTED PROBES**

The industry's first lighted probes increase visibility in confined battery cabinets and racks. This advance improves technician safety and test reliability while reducing risk of equipment damage.



### **MULTIMETER FUNCTIONALITY**

Versatile multi-meter function allows for the measurement of AC & DC voltage and current. Scope mode displays AC ripple current and more.



#### PRE-LOADED DATA

Stores over 250 pre-established reference/benchmark values to assist in the development of battery pass/fail thresholds. Data on 12 battery manufacturers is pre-loaded to expedite testing and record-keeping process.

COMPLETE KIT PROVIDES EVERYTHING NEEDED FOR PERFORMING BATTERY MAINTENANCE