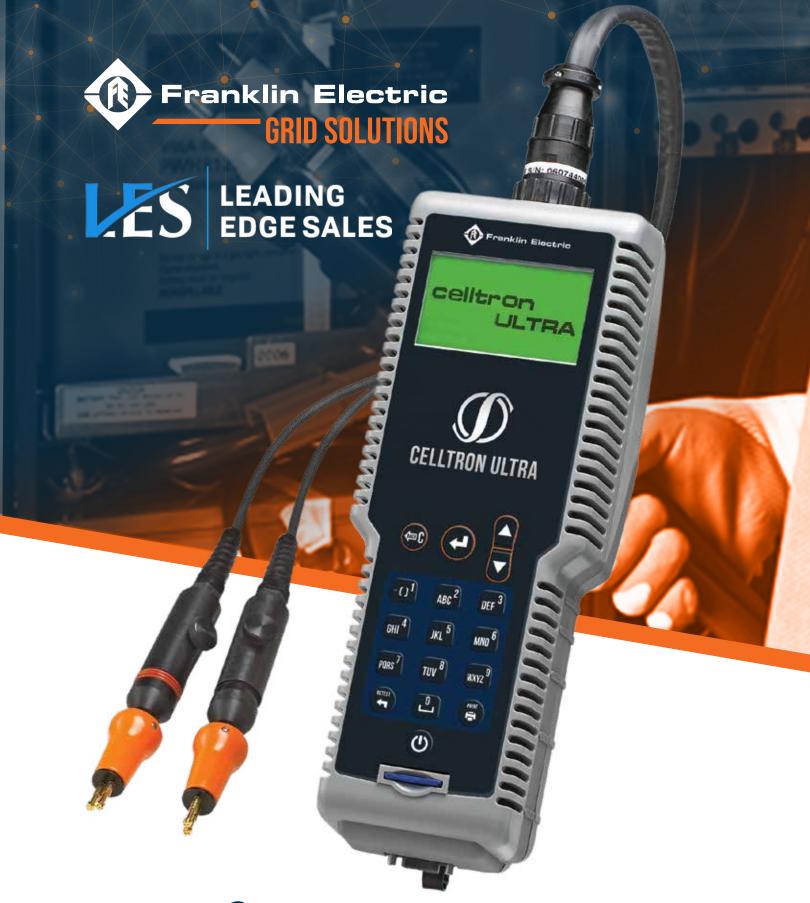

# **BATTERY ANALYZER**

1-866-313-9004

# UNIVERSAL STATIONARY BATTERY ANALYZER

Built upon experience and proven technology, the CELLTRON Ultra offers advanced battery testing capabilities for effective evaluation and maintenance of all stationary power systems, including uninterruptible power supplies in data center environments with high levels of electrical interference noise.

## **LIGHTED PROBES**

The industry's first lighted probes increase visibility in confined battery cabinets and racks. This advance improves technician safety and test reliability while reducing risk of equipment damage.