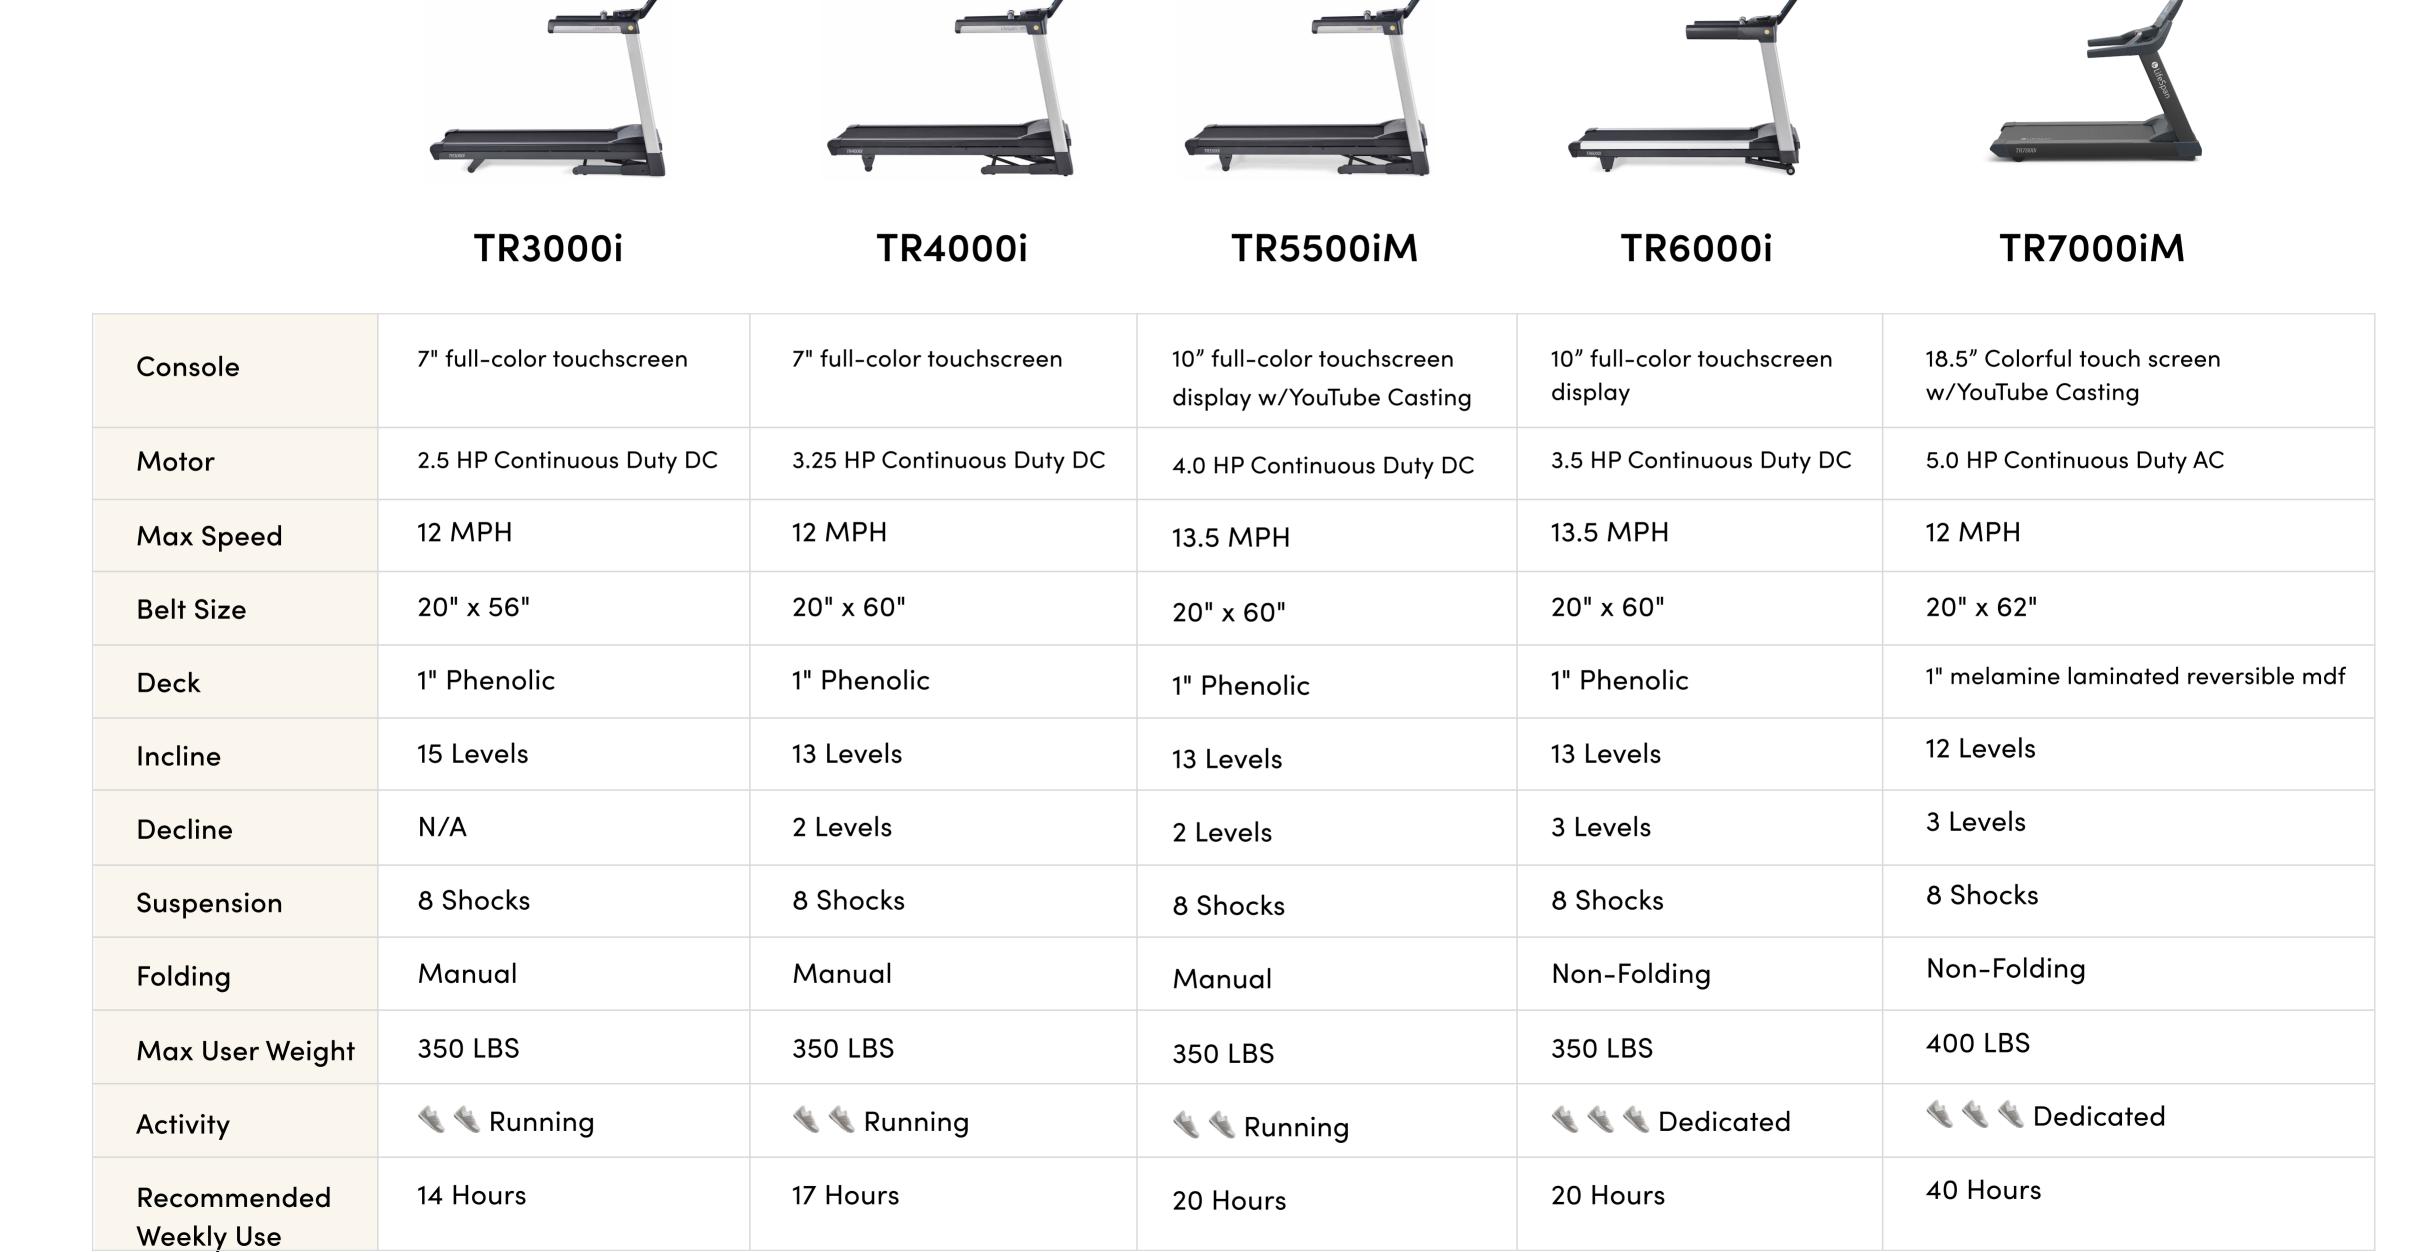

|
| Suspension                | 4 Compression Feet | 8 Shocks                      | 8 Shocks                          | 8 Shocks                  |
| Folding                   | Manual             | Manual                        | Manual                            | Electric                  |
| Max User Weight           | 220 lbs            | 300 LBS                       | 300 LBS                           | 300 LBS                   |
| Activity                  | Jogging            | Jogging                       | Jogging                           | Jogging                   |
| Recommended<br>Weekly Use | 5 Hours            | 10 Hours                      | 11 Hours                          | 11 Hours                  |

## **Treadmill Comparison Chart:**

TR3000~TR7000