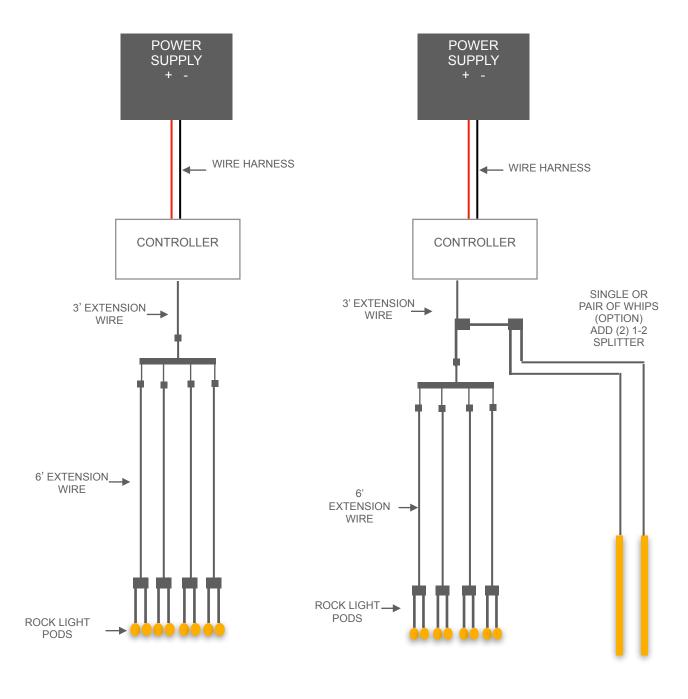

### MOUNT YOUR ROCK LIGHTS

- See installation diagram example on back page.
- o Double check that all connections are tight and secure.

# 12 LED XTREME ROCK LIGHT INSTALLATION EXAMPLE 8 PIECE KIT