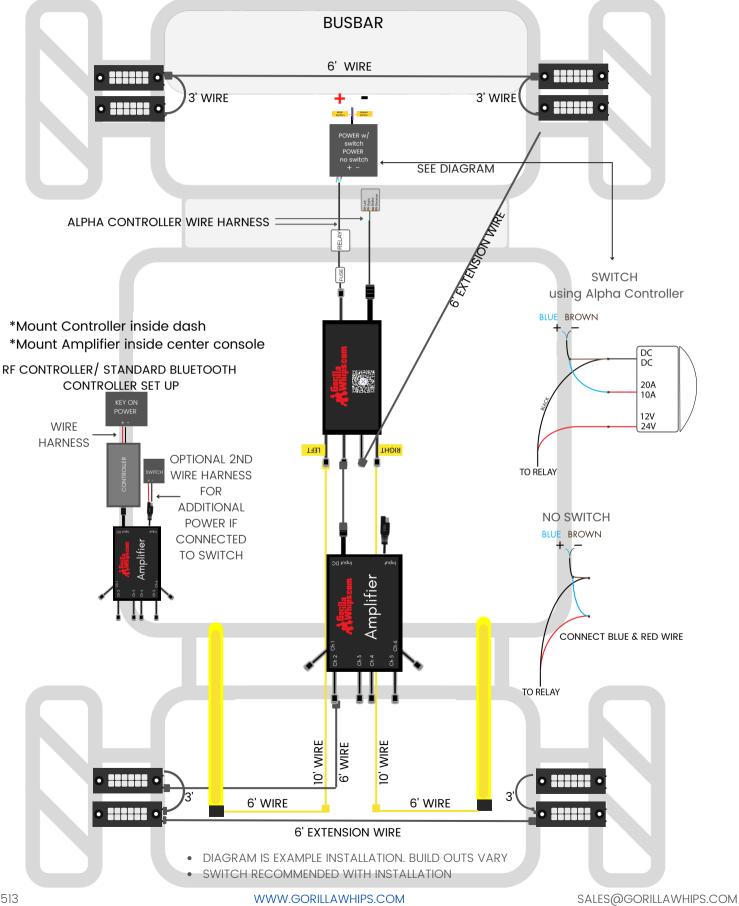

### • MOUNT YOUR ROCK LIGHTS

- See installation diagram example on back page.
- Double check that all connections are tight and secure.

# • ROUTE WIRES TO POWER SUPPLY

- Plug rock lights into the amplifier and whips into the Alpha controller. Amplifier connects to the controller and into the quick connect wire harness. Plug Controller into Alpha power wiring kit. Alpha wire goes to the switch and street legal kit.
- Connect to power supply, bus bar, switch or battery (rocker or other switch recommended to prevent battery drain).
- Red connects to power and black connects to ground.
- Gorilla Whips offers wire extensions for bigger install projects & are available at www.gorillawhips.com.

# 12 LED ELITE HD ROCK LIGHT INSTALLATION EXAMPLE- 8 PIECE KIT

801.899.3513