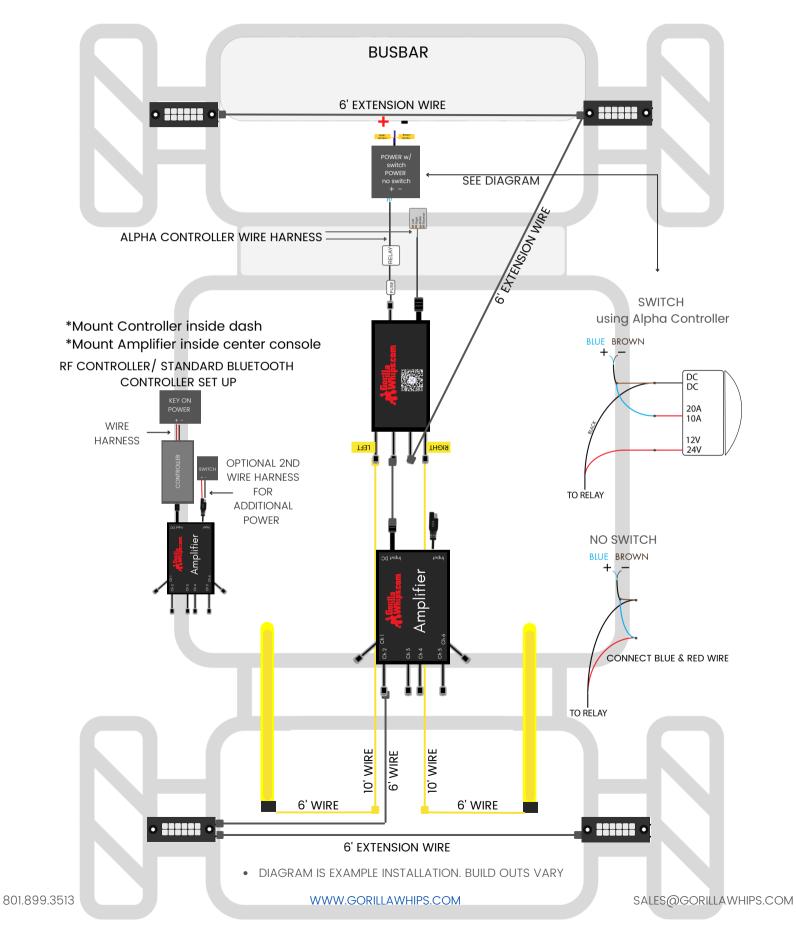

## MOUNT YOUR ROCK LIGHTS

- See installation diagram example on back page.
- Double check that all connections are tight and secure.
- ROUTE WIRES TO POWER SUPPLY
  - Plug rock lights into the amplifier and whips into the Alpha controller. Amplifier connects to the controller and the quick connect wire harness. Plug Controller into Alpha power wiring kit. Alpha wire goes to the switch and street legal kit.
  - Connect to power supply, bus bar, switch or battery (rocker or other switch recommended to prevent battery drain).
  - Red connects to power and black connects to ground.
  - Gorilla Whips offers wire extensions for bigger install projects & are available at www.gorillawhips.com.

## 12 LED ELITE HD ROCK LIGHT INSTALLATION EXAMPLE- 4 PIECE KIT