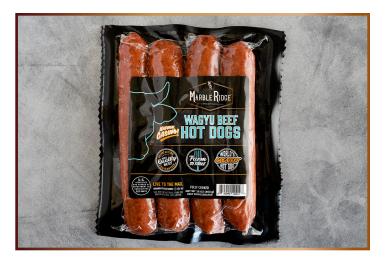

## **PRODUCT SPECIFICATIONS**

| Product Description | Natural Casing Wagyu Hot Dogs |  |
|---------------------|-------------------------------|--|
| Product Code        | 81050                         |  |
| Case GTIN           | 10850040104100                |  |

## DESCRIPTION

Marble Ridge Farms Natural Casing Hot Dogs are made with 100% Wagyu Beef. These gourmet franks are full of juicy flavor that will take your backyard BBQ to new levels. Natural Casing Hot Dogs have the classic snap of a high end frank, holding in all the delicious wagyu flavor.