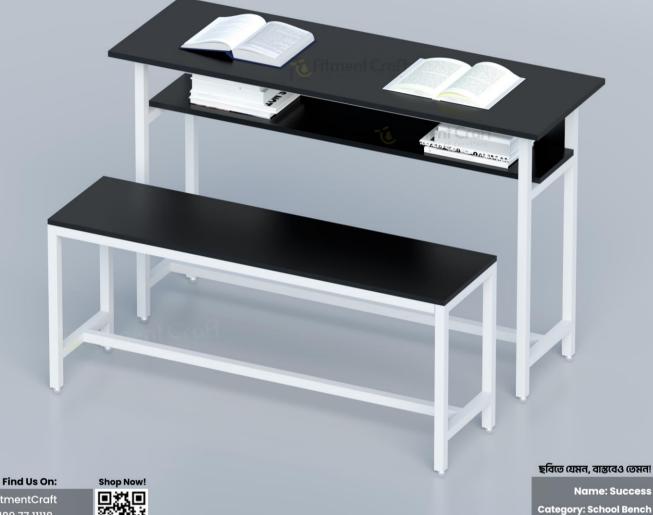

### Name:

Success - Standard Bench

### **Material:**

16 mm Water Resistant Strong Laminated Board Mild Steel - Zinc Phosphate and Powder Coating Heat Paint

High bench: Length: 48 inches, Depth: 16 inches, Height: 30.8 inches

Low bench: Length: 44 inches, Depth: 12 inches, Height: 18 inches

Model No: SBV1-001