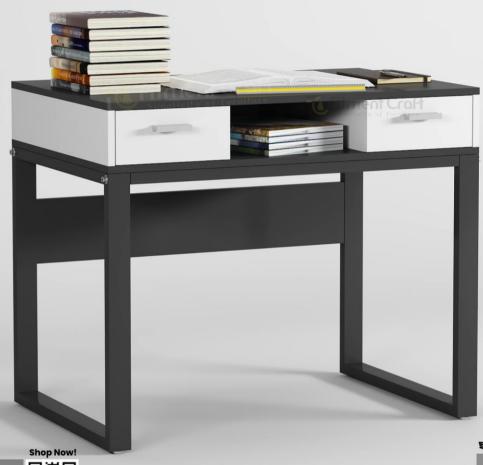

# টিচার'স ডেস্ক

Teacher's Desk

Find Us On:

f FitmentCraft

ছবিতে যেমন, বাস্তবেও তেমন!

Name: Simple **Category: Table** Model: TV12-005

### Name:

Simple Table – Teacher's Desk

### **Material:**

16 mm Water Resistant Strong Laminated Board Mild Steel - Zinc Phosphate and Powder Coating Heat Paint

### **Table Dimension:**

Length-36", width-24", Height-30".

Ace- Director's Desk

www.fitmentcraft.com