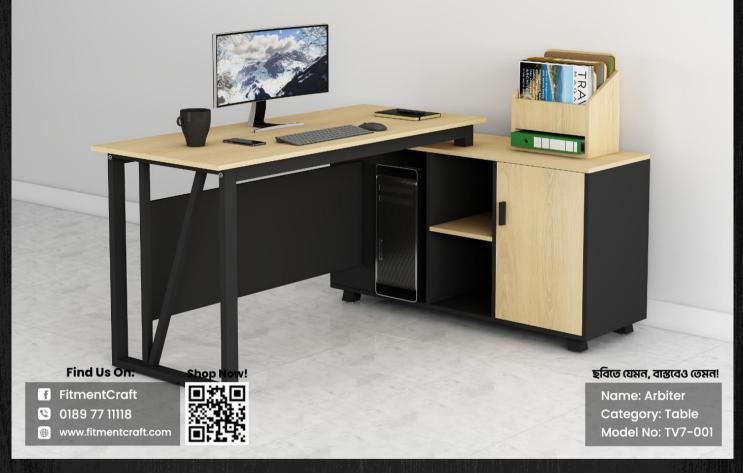

### Name:

Arbiter Desk- Principal's Desk

### **Material:**

16 mm Water Resistant Strong Laminated Board Mild Steel - Zinc Phosphate and Powder Coating Heat Paint

### **Table Dimension:**

Length: 55 inches, Width: 24 inches, Height: 30 inches.

Cabinet Total Length: 66 inches

দৈর্ঘ্যঃ ২৩ ইঞ্চি প্রস্থঃ ১২ ইঞ্চি

উচ্চতাঃ ৭২ ইঞ্চি

প্রতি শেক্ষের উচ্চতাঃ ১৩.২৪ ইঞ্চি

Shop Now!