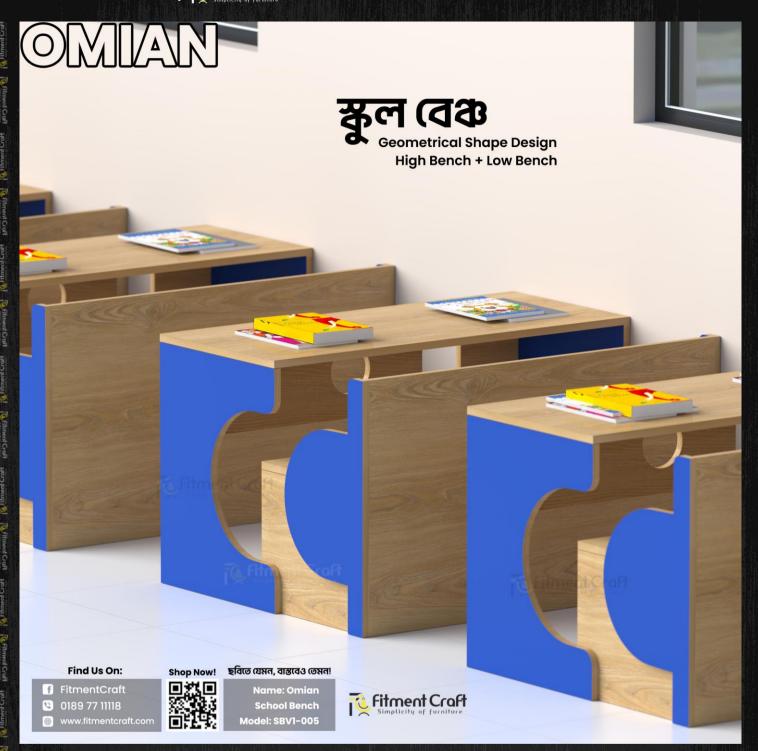

### **Dimension:**

Length 29.56" inches, Depth 28.92 inches, Height 24 inches

Omian - School Bench Set | SBV1-005

### **Material:**

25 mm Water Resistant Strong Laminated Board

### **Dimension:**

High Bench Length 36 inches, Depth 16 inches, Height 20.64 inches

Start - Junior Bench