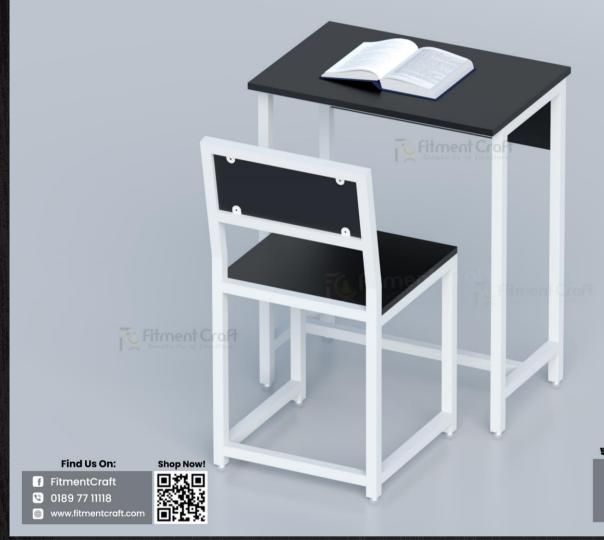

### **Address**

Fitment Craft Display Center, 4th Floor (Lift-4), House#1152, Road#9/A, Mirpur DOHS, Dhaka.

Fusion - School Modular Table | SBV1-111

### **Material:**

25 mm Water Resistant Strong Laminated Board Mild Steel - Zinc Phosphate and Powder Coating Heat Paint

### **Dimension:**

Length 29.56" inches, Depth 28.92 inches, Height 24 inches

Omian - School Bench Set | SBV1-005