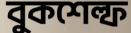

### **Dimension:**

Length 23 inches, Depth 12 inches, Height 72 inches, Each Shelf Height 13.24 inches.

Carta - Book Shelf

### **Material:**

16 mm Water Resistant Strong Laminated Board

### **Dimension:**

Long Shelf Length 40 inches, Short Shelf Length 28 inches, Depth 12 inches, Height 72 inches, Each Shelf Height 13.24 inches.