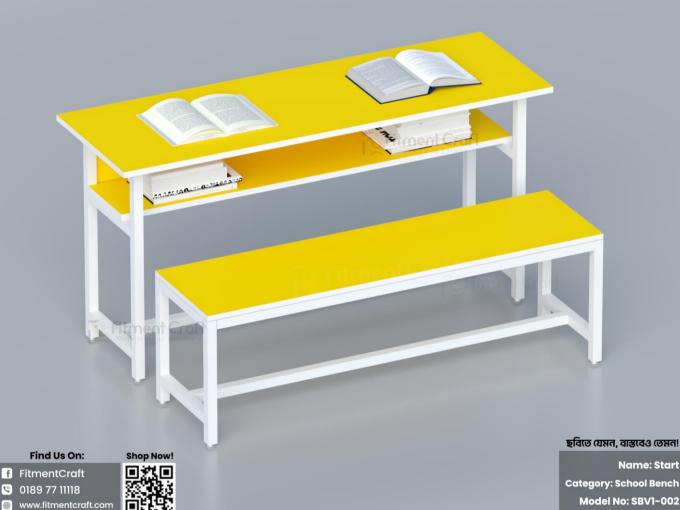

### Name:

Success - Standard Bench

### **Material:**

16 mm Water Resistant Strong Laminated Board Mild Steel - Zinc Phosphate and Powder Coating Heat Paint

High bench: Length: 48 inches, Depth: 16 inches, Height: 30.8 inches

Low bench: Length: 44 inches, Depth: 12 inches, Height: 18 inches

Model No: SBV1-001