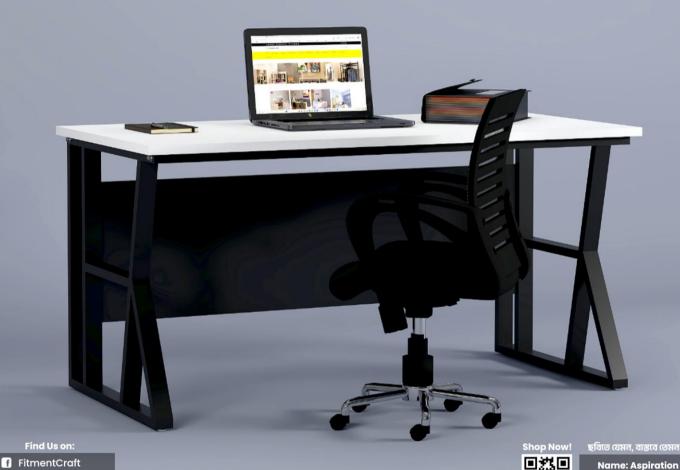

### www.fitmentcraft.com

Name:

0189 77 11118

Aspiration – Teacher's Desk

### **Material:**

16 mm Water Resistant Strong Laminated Board Zinc Phosphate and Powder Coating Heat Paint

### Table Dimension:

Length- 60", width-30", Height-30".

Category: Table

Model No: TV12-002