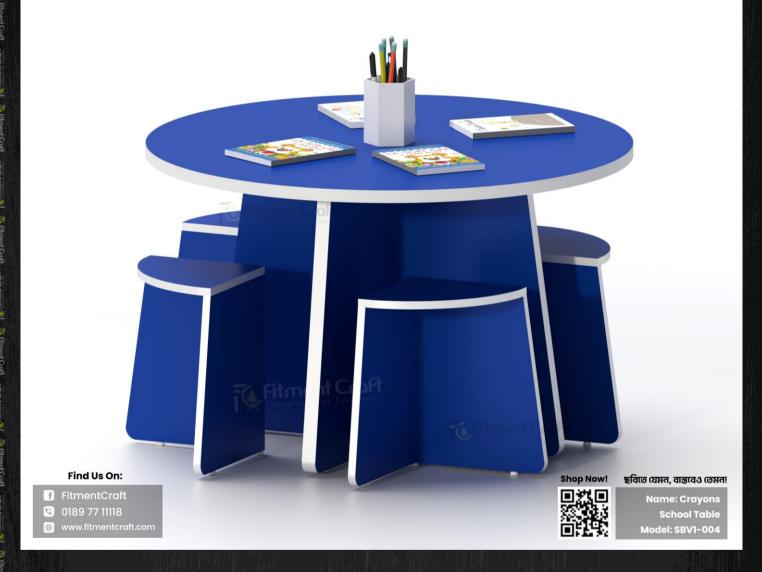

# ক্লাসরুম টেবিল

Classroom Table + 4 Seats

### Name:

Crayons - Classroom Table | SBV1-004

### **Material:**

25 mm Water Resistant Strong Laminated Board

### **Dimension:**

High Table 38-inch diameter and 24 inches Height

কলেজ, ইউনিভার্সিটি ক্লাসরুমের জন্য স্টাডি টেবিল এবং চেয়ার