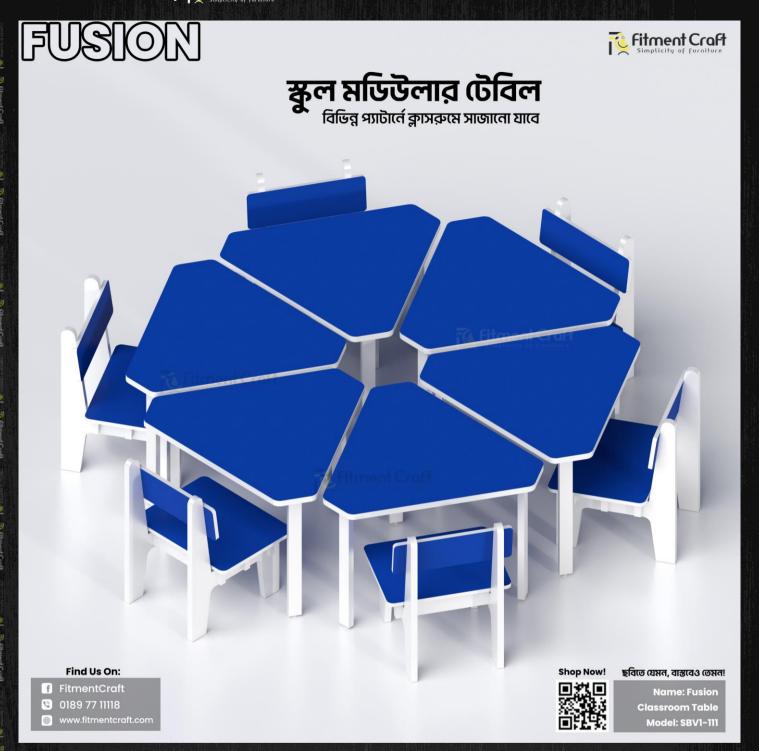

### **Address**

Fitment Craft Display Center, 4th Floor (Lift-4), House#1152, Road#9/A, Mirpur DOHS, Dhaka.

Fusion - School Modular Table | SBV1-111

### **Material:**

25 mm Water Resistant Strong Laminated Board Mild Steel - Zinc Phosphate and Powder Coating Heat Paint

### **Dimension:**

Length 29.56" inches, Depth 28.92 inches, Height 24 inches

Omian - School Bench Set | SBV1-005