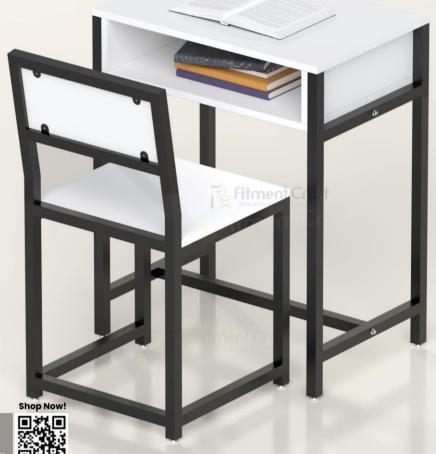

### Name:

Enroll Chair | ATV1-002

### **Material:**

16 mm Water Resistant Strong Laminated Board Mild Steel - Zinc Phosphate and Powder Coating Heat Paint

### **Dimension:**

Hand table height: 30", Seat width: 16", Chair back height: 36".