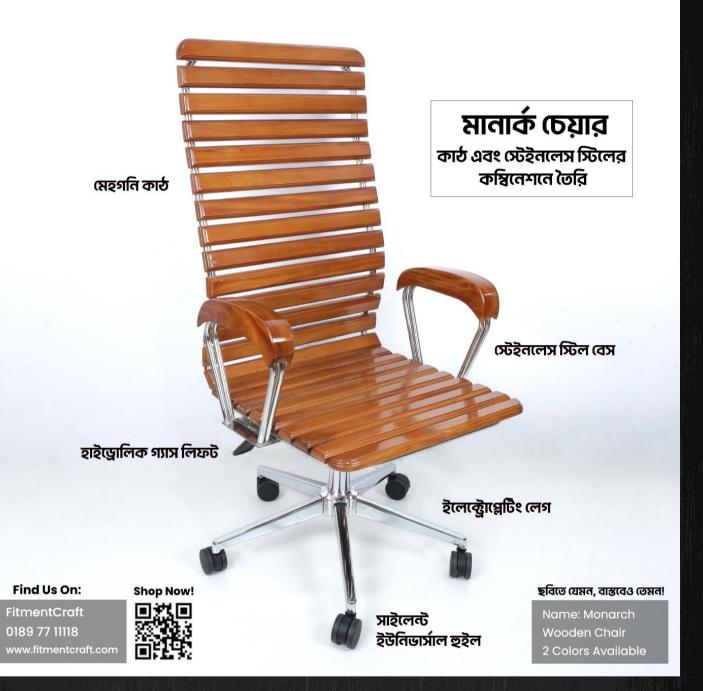

# MONARCH

### Name:

Monarch – Teacher's Chair

### **Material:**

Mahogany Wood, Stainless Steel.

### **Function:**

360 Degree Revolving with Silent Wheel.

Resonate - Teacher's Chair