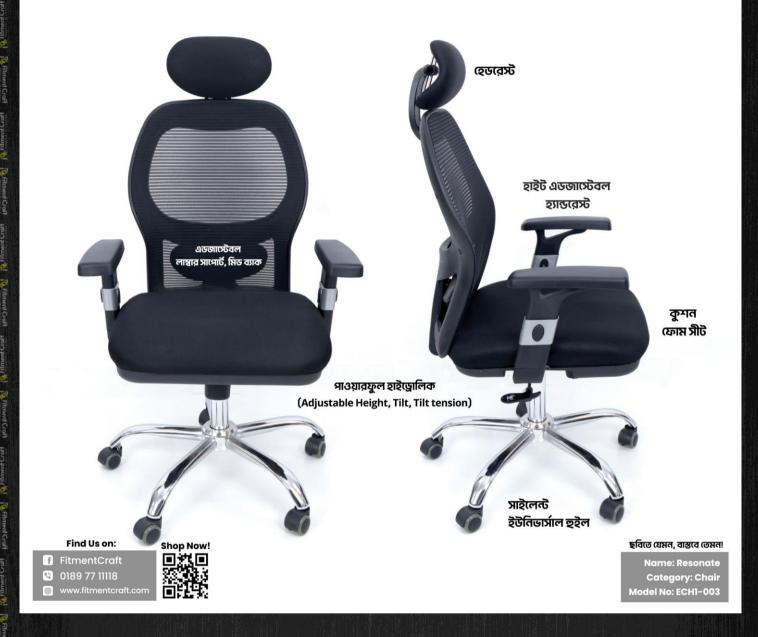

### **Function:**

360 Degree Revolving with Silent Wheel.

Resonate - Teacher's Chair

### **Functionality:**

Adjustable Body rest, Adjustable headrest, Adjustable Lumbar support, Armrests height can be adjusted to support arms