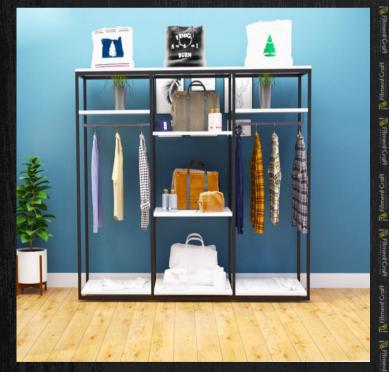

### **Cloth Organizer**

#### Alna – Cloth Hanger | Kinglicity of Furniture

Model: Clothesline | COVI-003 Dimensions: Length-47", Width-15.75", Height-70" <u>Buy Now!</u>

Model: Loom | COV3-005 Dimensions: Length-138", Depth-18", Height-84" <u>Buy Now!</u>