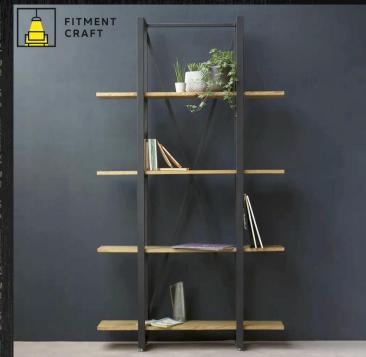

# Bookshelf

#### Bookshelf | ic fitment Craft

Model: Memoir Bookshelf | BSVI-444