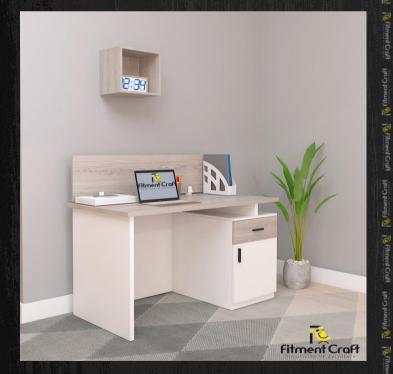

# **Office Desk**

Office Desk | Craft

Model: Aspiration Desk | TV12-002 Dimensions: Length- 60", width-30", Height-30" Buy Now!

Model: Kyoshi - Office Desk | TV40-002 Dimensions: Length- 60", width-30", Height-30" Buy Now!

Model: Arbiter – Desk | TV7–001 Dimensions: Length– 66", width–24", Height–30" Buy Now!

Model: Focused | TV40-001 Dimensions: Length- 60", width-30", Height-30" Buy Now!