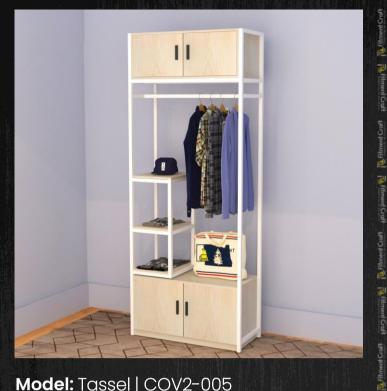

#### Alna – Cloth Hanger | K fitment Craft

Model: Tassel | COV2-005 Dimensions: Length-36", Depth-18", Height-90" <u>Buy Now!</u>

Model: Galleria | COV2-003 Dimensions: Length-48", Depth-16", Height-71" <u>Buy Now!</u>