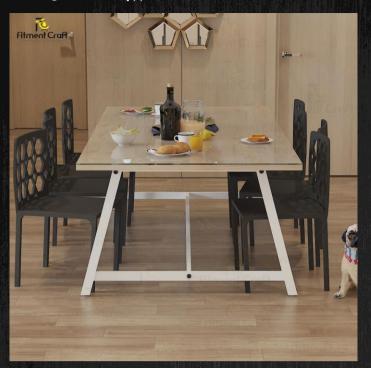

#### Model: Yum - Dining Table | TV28-004 Dimensions: Length-96", Depth-40", Height-30" <u>Buy Now!</u>

Model: Noshery - Dining Table | TV8-003 Dimensions: 4 Seater, 6 Seater, 8 Seater. Buy Now!

Model: Cuisine - Dining Table | TV3-004 Dimensions: Length-63", Depth-36", Height-30" Buy Now!