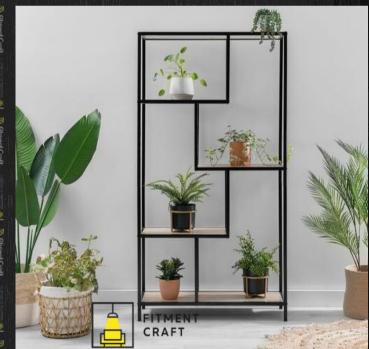

### Plant Stand

Plant Stand | in fitment Craft

Model: Pot Plant Stand | BSV3-005 Dimensions: Length 38 inches, Depth 12 inches, Height 48 inches. Buy Now!

Model: Juniper - Plant Stand | BSV3-004 Dimensions:

Length 32 inches, Depth 12 inches, Height 32 inches.

Buy Now!

Model: Pot Plant Stand | BSV4-004 Dimensions: Length 34 inches, Depth 13 inches, Height 64 inches. <u>Buy Now!</u>

Model: Pot Plant Stand | BSV3-003 Dimensions: Length 30 inches, Depth 12 inches, Height 60 inches. Buy Now!