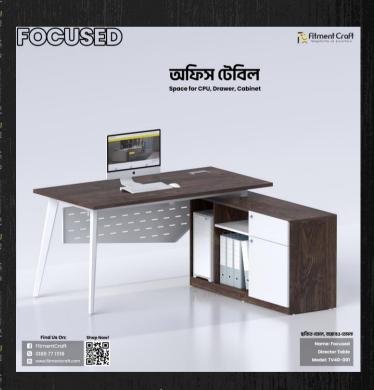

Model: Arbiter – Desk | TV7–001 Dimensions: Length– 66", width–24", Height–30" Buy Now!

Model: Focused | TV40-001 Dimensions: Length- 60", width-30", Height-30" Buy Now!