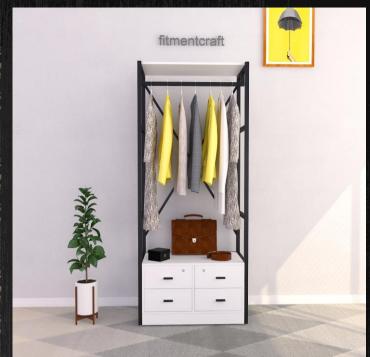

",Height-60" Buy Now!



#### Bookshelf | Craft



Model: Reading Respite - Book Shelf | BSVI-001

**Dimensions:** Length 38 inches, Depth 8 inches, Height 60 inches

#### **Buy Now!**



Model: Papyrus – Book Shelf | BSV5-005 Dimensions: Length-20", Depth-20", Height-72" Buy Now!



Model: Paperback - Book Shelf | BSV5-003 Dimensions: Length-28", Depth-10", Height-63" Buy Now!



Model: Quarto - Book Shelf | BSV4-001 Dimensions: Length -38"(Each left & right side), Depth-12", Height-71" Buy Now!

roft

ð



Model No. BSV5-003



### **Cloth Organizer**

#### Alna – Cloth Hanger | Kinglicity of Furniture



Model: Clothesline | COVI-003 Dimensions: Length-47", Width-15.75", Height-70" <u>Buy Now!</u>



Model: Loom | COV3-005 Dimensions: Length-138", Depth-18", Height-84" <u>Buy Now!</u>



Model: Bolero | COV3-003 Dimensions: Length-30", Depth-16", Height-72.5" Buy Now!



Model: Flair | COVI-004 Dimensions: Length-48",Depth-16",Height-71<u>"</u> Buy Now!

E de



#### Alna – Cloth Hanger | Kimpleiter Simpleiter



Model: Shade | COV3-004 Dimensions: Length-32", Depth-16", Height-72" <u>Buy Now!</u>



Model: Lapel | COV3-001 Dimensions: Length-60", Depth-16", Height-72" <u>Buy Now!</u>



Page 46

Model: Drape | COV2-002 Dimensions: Length -40", Depth-18", Height-71<u>"</u> Buy Now!



Model: Tunic | COV2-001 Dimensions: 47" LX16"WX70"H Buy Now!



#### Alna – Cloth Hanger | K fitment Craft



Model: Tassel | COV2-005 Dimensions: Length-36", Depth-18", Height-90" <u>Buy Now!</u>



Model: Galleria | COV2-003 Dimensions: Length-48", Depth-16", Height-71" <u>Buy Now!</u>