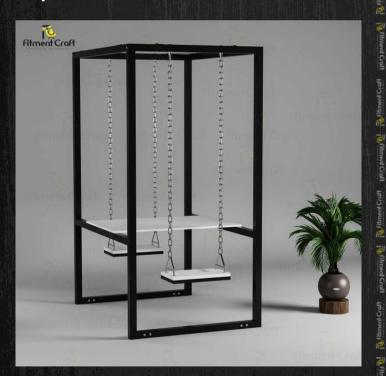

# Swing Table

Model: Peaceful Swing | SWV1-001 Dimensions: Length- 54", Width- 36", Height- 84". Seating Length- 40", Width- 22".

**Buy Now!** 

Model: Delight - Swing Table | TV6-003 Dimensions: Length- 56", Width- 42", Height- 84".