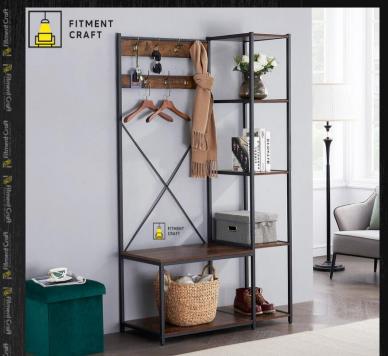

### **Cloth Organizer**

#### Alna – Cloth Hanger | Kinglicity of Furniture

Model: Clothesline | COVI-003 Dimensions: Length-47", Width-15.75", Height-70" <u>Buy Now!</u>

Model: Loom | COV3-005 Dimensions: Length-138", Depth-18", Height-84" <u>Buy Now!</u>