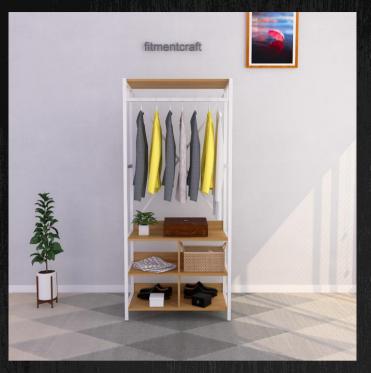

### **Cloth Organizer**

#### Alna – Cloth Hanger | Kinglicity of Furniture

Model: Clothesline | COVI-003 Dimensions: Length-47", Width-15.75", Height-70" <u>Buy Now!</u>

Model: Loom | COV3-005 Dimensions: Length-138", Depth-18", Height-84" <u>Buy Now!</u>