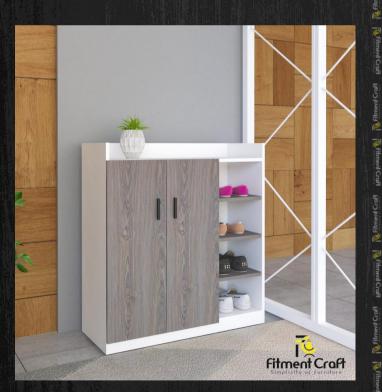

# Shoe Rack

Model: Shrine - Shoe Rack | SRVI-005 Dimension: Length- 36", width-14", Height- 36" Buy Now!

Model: Fiasco - Shoe Rack | OSV4-012 Dimension: Length- 40.39", Depth- 14", Height- 43.78<u>"</u> Buy Now!

Model: Folly - Shoe Rack | OSVI-114 Dimension: Length- 40", Depth- 14", Height- 44" <u>Buy Now!</u>

Model: Footwear Shelter - Shoe Rack | OSV3-012

Dimension: Length- 32", Depth- 14.5", Height- 48" <u>Buy Now!</u>