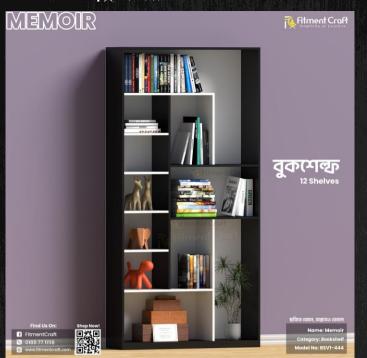

# Bookshelf

#### Bookshelf | ic fitment Craft

Model: Memoir Bookshelf | BSVI-444

#### Dimensions:

Length 42 inches, Depth 12 inches, Height 84 inches

#### **Buy Now!**

Model: Reader - Bookshelf cum Sofa Dimensions: Length 48 inches, Depth 30 inches, Height 48 inches Buy Now!

Model: Script - Book Shelf | BSV1-555