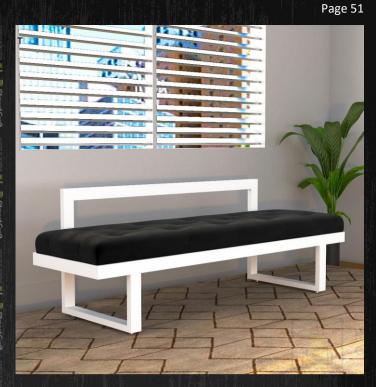

ent Craft

Pro-Dimentity of Attiment Craft Pro-Dimentity of Attiment Craft









Fitment Craft

P



<text><text>

Model: Mellow Sofa | HSV1-001 Dimensions: Length-60", Depth-28", Height-34.5" Buy Now!



Model: Daze - Waiting Sofa | SVI-009 Dimensions: Length-50.5", Depth-34", Height-27" <u>Buy Now!</u>



হ Seater Wooden Sofa Premium Fabric Upholstery Soft and Durable Cushionin

Model: Flossy Sofa | HSVI-002 Dimensions: Length-56", Depth-28", Height-27" <u>Buy Now!</u>



Model: Radiance Sofa I SV1-002 Dimensions: Length-80", Depth-28", Height-32" <u>Buy Now!</u>



#### Sofa | Simplicity of furniture



Model: Cozy - Sofa | OSV1-116 Dimensions: Length-52", Depth-24", Height-30" Buy Now!



Model: Comfort - Sofa | SVI-003 Dimensions: Length-80", Depth-24", Height-32" <u>Buy Now!</u>



Model: Serene - Sofa | SV1-001 Dimensions: Length-54", Depth-22", Height-18" Buy Now!

**W**films

hent-Craft

1 I I I I

Craft

Har Letime





# Shoe Rack



Model: Shrine - Shoe Rack | SRVI-005 Dimension: Length- 36", width-14", Height- 36" Buy Now!



Model: Fiasco - Shoe Rack | OSV4-012 Dimension: Length- 40.39", Depth- 14", Height- 43.78<u>"</u> Buy Now!



Model: Folly - Shoe Rack | OSVI-114 Dimension: Length- 40", Depth- 14", Height- 44" <u>Buy Now!</u>



Model: Footwear Shelter - Shoe Rack | OSV3-012

Dimension: Length- 32", Depth- 14.5", Height- 48" <u>Buy Now!</u>





### Plant Stand

Plant Stand | in fitment Craft



Model: Pot Plant Stand | BSV3-005 Dimensions: Length 38 inches, Depth 12 inches, Height 48 inches. Buy Now!



Model: Juniper - Plant Stand | BSV3-004 Dimensio