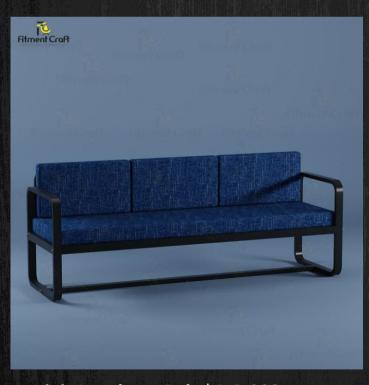

#### Sofa | Simplicity of furniture

Model: Cozy - Sofa | OSV1-116 Dimensions: Length-52", Depth-24", Height-30" Buy Now!

Model: Comfort - Sofa | SVI-003 Dimensions: Length-80", Depth-24", Height-32" <u>Buy Now!</u>

Model: Serene - Sofa | SV1-001 Dimensions: Length-54", Depth-22", Height-18" Buy Now!

**W**films

hent-Craft

1 I I I I

Craft

Har Letime