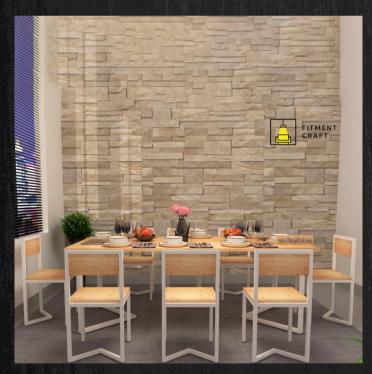

#### Model: Yum - Dining Table | TV28-004 Dimensions: Length-96", Depth-40", Height-30" <u>Buy Now!</u>

Model: Noshery - Dining Table | TV8-003 Dimensions: 4 Seater, 6 Seater, 8 Seater. Buy Now!

Model: Cuisine - Dining Table | TV3-004 Dimensions: Length-63", Depth-36", Height-30" Buy Now!

Model: Feast - Dining Table | TV8-004 Dimensions: 4 Seater, 6 Seater, 8 Seater. Buy Now!

10

Filment Ccoff

Filmen