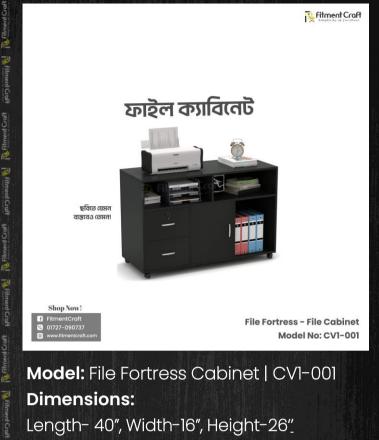

Buy Now!

Model: Bureau - File Cabinet | CV1-002 Dimensions: Length- 40", Width-16", Height-26<u>"</u> Buy Now!

Model: Protector - File Cabinet I CV5-002 Dimensions: Length- 36", Width- 16", Height- 30" Buy Now!