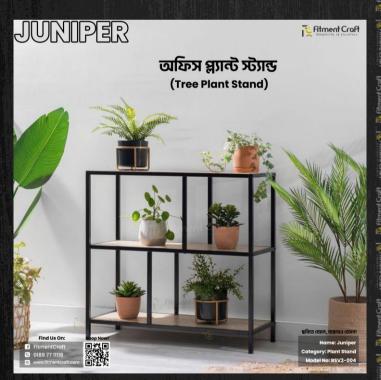

### Plant Stand

Plant Stand | in fitment Craft

Model: Pot Plant Stand | BSV3-005 Dimensions: Length 38 inches, Depth 12 inches, Height 48 inches. Buy Now!

Model: Juniper - Plant Stand | BSV3-004 Dimensions:

Length 32 inches, Depth 12 inches, Height 32 inches.

Buy Now!

Model: Pot Plant Stand | BSV4-004 Dimensions: Length 34 inches, Depth 13 inches, Height 64 inches. <u>Buy Now!</u>

Model: Pot Plant Stand | BSV3-003 Dimensions: Length 30 inches, Depth 12 inches, Height 60 inches. Buy Now!