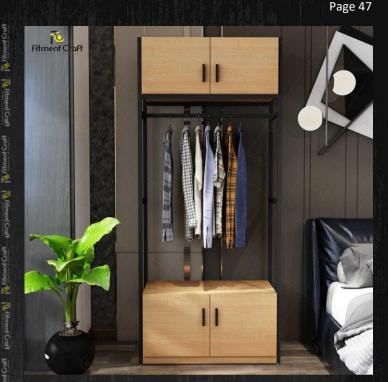

### **Cloth Organizer**

#### Alna – Cloth Hanger | Kinglicity of Furniture

Model: Clothesline | COVI-003 Dimensions: Length-47", Width-15.75", Height-70" <u>Buy Now!</u>

Model: Loom | COV3-005 Dimensions: Length-138", Depth-18", Height-84" <u>Buy Now!</u>