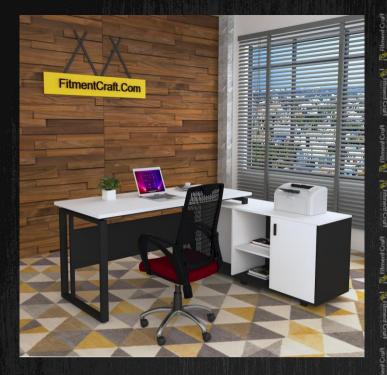

# **Office Desk**

Office Desk | Craft

Model: Aspiration Desk | TV12-002 Dimensions: Length- 60", width-30", Height-30" Buy Now!

Model: Kyoshi - Office Desk | TV40-002 Dimensions: Length- 60", width-30", Height-30" Buy Now!