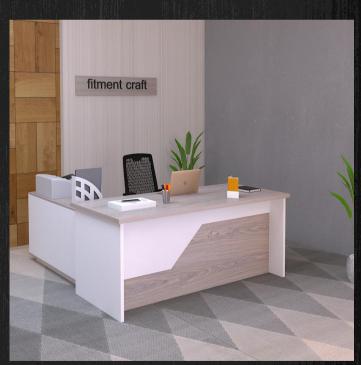

#### Reception Desk | 76 Fitment Craft

Model: Pleasing Reception | RDV1-004 **Dimensions:** Length- 54", Depth-30", Height-39" **Buy Now!** 

Model: Reception | OSV1-112 **Dimensions:** Length-60", Depth-27", Height-30" **Buy Now!** 