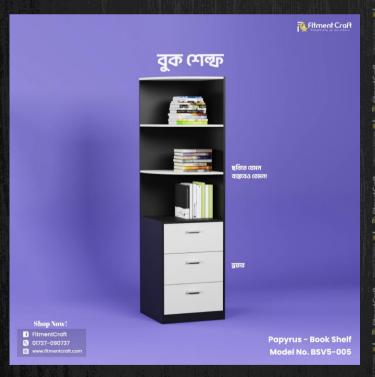

#### **Buy Now!**

Model: Papyrus – Book Shelf | BSV5-005 Dimensions: Length-20", Depth-20", Height-72" Buy Now!

Model: Paperback - Book Shelf | BSV5-003 Dimensions: Length-28", Depth-10", Height-63" Buy Now!