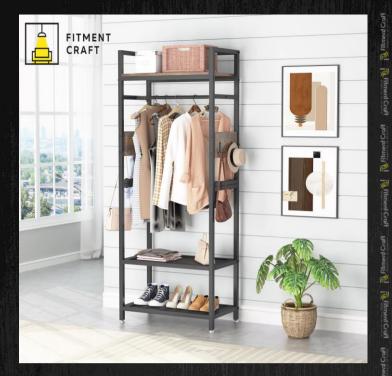

### **Cloth Organizer**

#### Alna – Cloth Hanger | Kinglicity of Furniture

Model: Clothesline | COVI-003 Dimensions: Length-47", Width-15.75", Height-70" <u>Buy Now!</u>

Model: Loom | COV3-005 Dimensions: Length-138", Depth-18", Height-84" <u>Buy Now!</u>