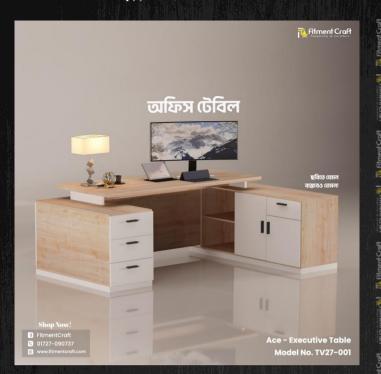

# Model: Ace - Executive Table | TV27-001 Dimensions: Length 90 inches, Width 30 inches

Height 30 inches.

### Buy Now!

Model: Ozai - Office Room Set <u>Buy Now!</u>

**Model:** Executive Desk | TV4-001 **Dimensions:** Length 60 inches, Width 27 inches Height 30 inches.