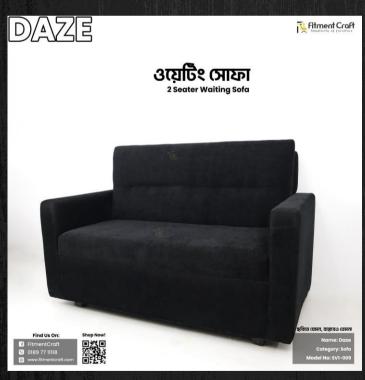

Ritment Craft

Pro-Dimentity of Attiment Craft Pro-Dimentity of Attiment Craft

Fitment Craft

P

<text><text>

Model: Mellow Sofa | HSV1-001 Dimensions: Length-60", Depth-28", Height-34.5" Buy Now!

Model: Daze - Waiting Sofa | SVI-009 Dimensions: Length-50.5", Depth-34", Height-27" <u>Buy Now!</u>