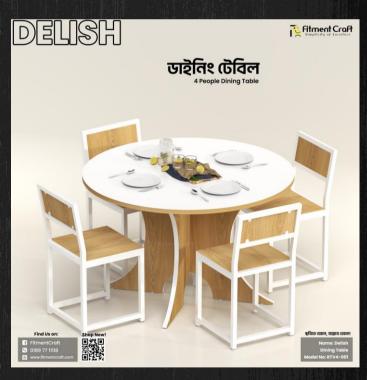

**Buy Now!** 

Model: Deli Table | TV25-003 Dimensions: Table: 47"LX15.5"WX39"H Stool Dimension: 12"LX12"WX28"H <u>Buy Now!</u>

Model: Delish Table | RTV4-001 Dimensions: 48-inch diameter, Height-30" <u>Buy Now!</u>