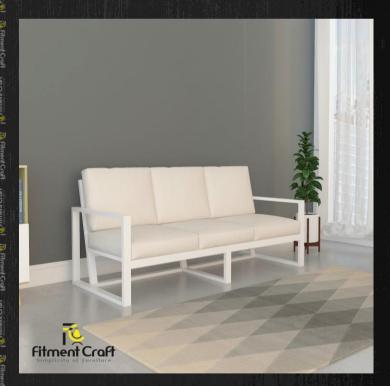

Ritment Craft

Pro-Dimentity of Attiment Craft Pro-Dimentity of Attiment Craft

Fitment Craft

P

<text><text>

Model: Mellow Sofa | HSV1-001 Dimensions: Length-60", Depth-28", Height-34.5" Buy Now!

Model: Daze - Waiting Sofa | SVI-009 Dimensions: Length-50.5", Depth-34", Height-27" <u>Buy Now!</u>