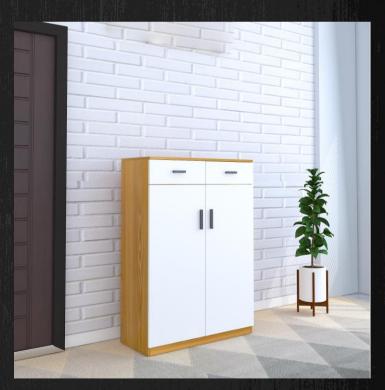

Model: Folly - Shoe Rack | OSVI-114 Dimension: Length- 40", Depth- 14", Height- 44" <u>Buy Now!</u>

Model: Footwear Shelter - Shoe Rack | OSV3-012

Dimension: Length- 32", Depth- 14.5", Height- 48" <u>Buy Now!</u>