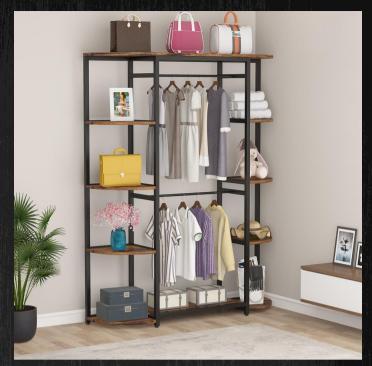

### **Cloth Organizer**

#### Alna – Cloth Hanger | Kinglicity of Furniture

Model: Clothesline | COVI-003 Dimensions: Length-47", Width-15.75", Height-70" <u>Buy Now!</u>

Model: Loom | COV3-005 Dimensions: Length-138", Depth-18", Height-84" <u>Buy Now!</u>