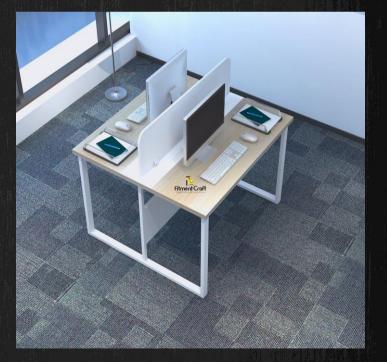

# Workstation | Simplicity of Ferniture

Model: Desk with Storage Shelf | TV9-002 Dimensions: 94"LX23.5"WX30<u>"</u>H <u>Buy Now!</u>

Model: Workstation 4 seater I TV24-004 Dimensions: Length-84", Depth-48", Height-30"