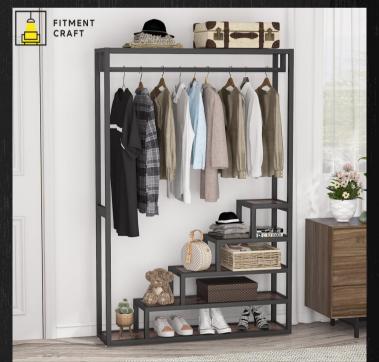

### **Cloth Organizer**

#### Alna – Cloth Hanger | Kinglicity of Furniture

Model: Clothesline | COVI-003 Dimensions: Length-47", Width-15.75", Height-70" <u>Buy Now!</u>

Model: Loom | COV3-005 Dimensions: Length-138", Depth-18", Height-84" <u>Buy Now!</u>