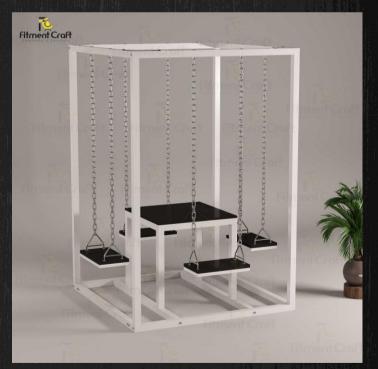

## Swing - Dolna | jugiticity of Furniture

Model: Aurora Swing | SWV1-003 Dimensions: Height: 74 Inches. Seat Length: 36 Inches, Width: 38 Inches. Seating Level Height Adjustable. Buy Now! Haro Hawith 🔬 🐺 Haron Crait Haro Haron Fight 🕺 🐺 Haron Crait Hand the provided the strengt Craft Hand Craft ø H 1 R Filment Craft