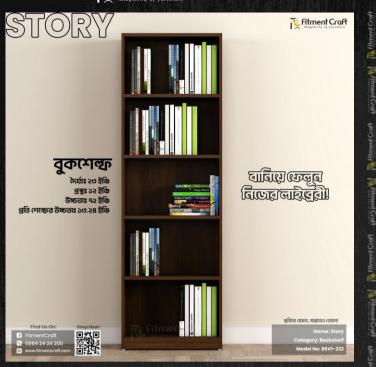

#### **Buy Now!**

Model: Narration Bookshelf | BSVI-777 Dimensions: Length-36",Depth-16",Height-72" Buy Now!

Bookshelf | ic fitment Craft

Model: Story - Book Shelf | BSV1-222

#### Dimensions:

Length 23 inches, Depth 12 inches, Height 72 inches

#### **Buy Now!**

Model: Carta - Book Shelf | BSV1-333 Dimensions: Long Shelf Length 40 inches, Short Shelf Length 28 inches, Depth 12 inches, Height 72 inches. Buy Now!

Model: Folio - Book Shelf | BSVI-111