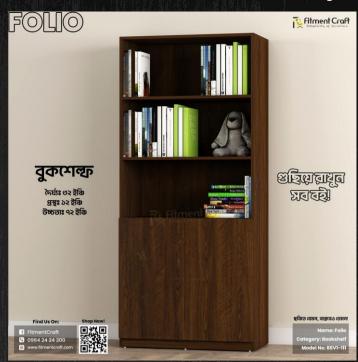

#### **Buy Now!**

Model: Carta - Book Shelf | BSV1-333 Dimensions: Long Shelf Length 40 inches, Short Shelf Length 28 inches, Depth 12 inches, Height 72 inches. Buy Now!

Model: Folio - Book Shelf | BSVI-111

#### **Dimensions:**

ð

Length 32 inches, Depth 12 inches, Height 72 inches