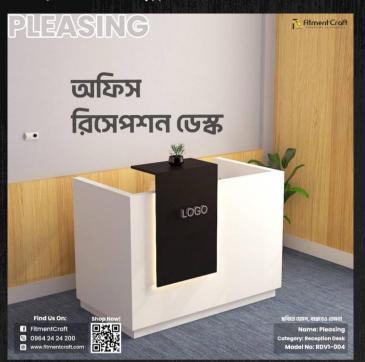

#### Reception Desk | 76 Fitment Craft

Model: Pleasing Reception | RDV1-004 **Dimensions:** Length- 54", Depth-30", Height-39" **Buy Now!** 

Model: Reception | OSV1-112 **Dimensions:** Length-60", Depth-27", Height-30" **Buy Now!** 