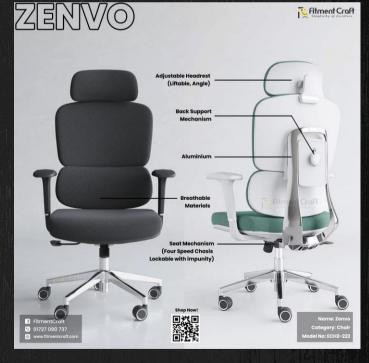

## Model: Magnificence Chair | ECH1-002 **Buy Now!**

Model: Zenvo Chair | ECH2-222 Buy Now!

Fitment Craft

Model: Juirence Chair | ECHI-009 Buy Now!

Model: Aventor - Office Chair | ECH1-010 Buy Now!

Model: Wanisia - Office Chair | ECH1-001 Buy Now!