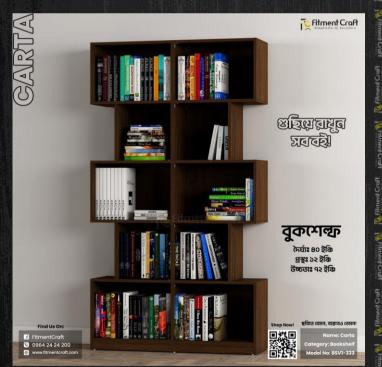

#### **Buy Now!**

Model: Carta - Book Shelf | BSV1-333 Dimensions: Long Shelf Length 40 inches, Short Shelf Length 28 inches, Depth 12 inches, Height 72 inches. Buy Now!

Model: Folio - Book Shelf | BSVI-111