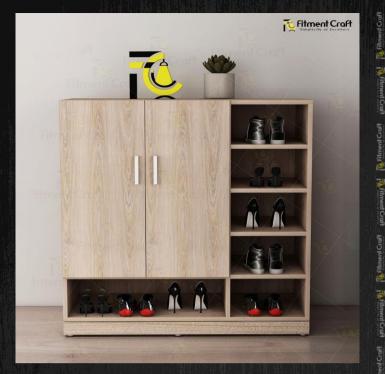

# Shoe Rack

Model: Shrine - Shoe Rack | SRVI-005 Dimension: Length- 36", width-14", Height- 36" Buy Now!

Model: Fiasco - Shoe Rack | OSV4-012 Dimension: Length- 40.39", Depth- 14", Height- 43.78<u>"</u> Buy Now!