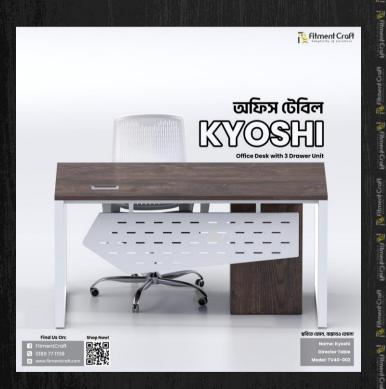

# **Office Desk**

Office Desk | Craft

Model: Aspiration Desk | TV12-002 Dimensions: Length- 60", width-30", Height-30" Buy Now!

Model: Kyoshi - Office Desk | TV40-002 Dimensions: Length- 60", width-30", Height-30" Buy Now!