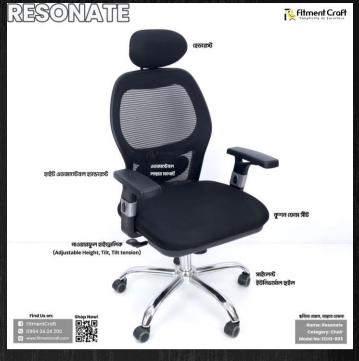

# Boss Chair | Kinglicity of furniture

Model: Essence Chair | ECH2-001 **Buy Now!** 

Model: Resonate Chair | ECH1-003 **Buy Now!** 