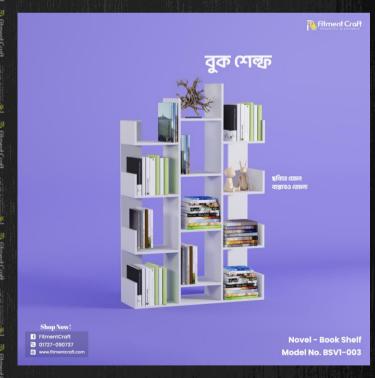

#### **Buy Now!**

Model: Novel - Book Shelf | BSV1-003 Dimensions: Length-38",Depth-12",Height-60" Buy Now!