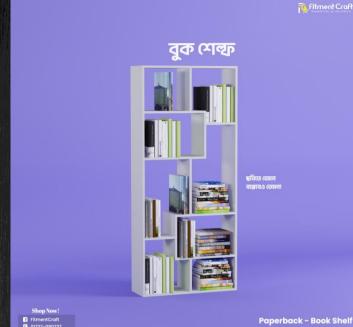

#### **Buy Now!**

Model: Papyrus – Book Shelf | BSV5-005 Dimensions: Length-20", Depth-20", Height-72" Buy Now!

Model: Paperback - Book Shelf | BSV5-003 Dimensions: Length-28", Depth-10", Height-63" Buy Now!