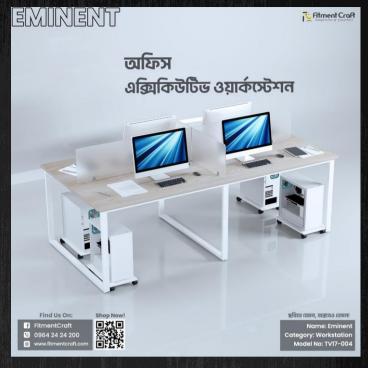

## Workstation | Simplicity of Furniture

Model: Eclectic - Working Desk | TV2-004 Dimensions: Length-96", Depth-24", Height-30" Buy Now!

Page 11

Model: Eminent - Workstation | TV17-004 2 Size Variant Available. Buy Now!