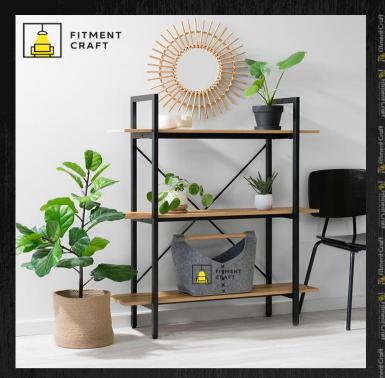

### Plant Stand

Plant Stand | in fitment Craft

Model: Pot Plant Stand | BSV3-005 Dimensions: Length 38 inches, Depth 12 inches, Height 48 inches. Buy Now!

Model: Juniper - Plant Stand | BSV3-004 Dimensions: