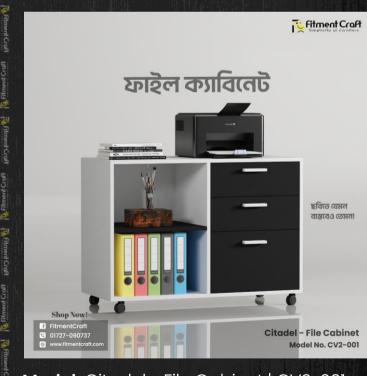

Model: Citadel - File Cabinet | CV2-001 Dimensions: Length- 36", Width-16", Hight-26" Buy Now!