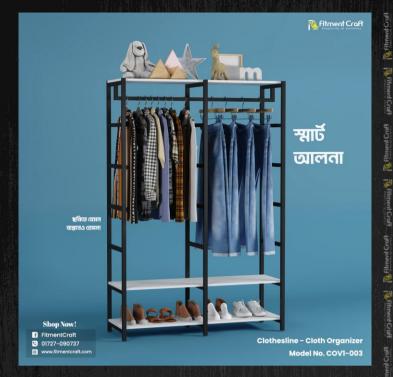

### **Cloth Organizer**

#### Alna – Cloth Hanger | Kinglicity of Furniture

Model: Clothesline | COVI-003 Dimensions: Length-47", Width-15.75", Height-70" <u>Buy Now!</u>

Model: Loom | COV3-005 Dimensions: Length-138", Depth-18", Height-84" <u>Buy Now!</u>