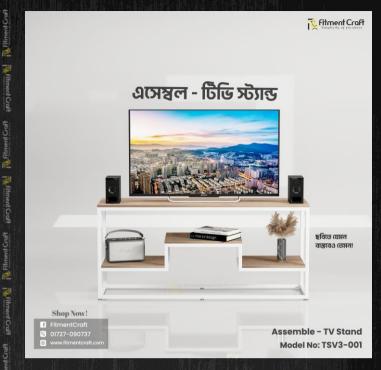

### **Buy Now!**

Model: Spider - Monitor Stand | MTS1-002 Dimensions: Length-39", Depth-28", Height-66". <u>Buy Now!</u>

Model: Assemble - TV Stand | TSV3-001 Dimensions: Length-60", Depth-16", Height-27" Buy Now!