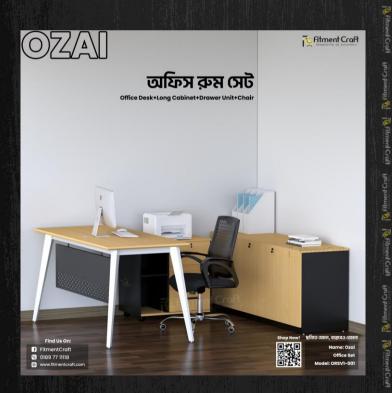

### Buy Now!

Model: Ozai - Office Room Set <u>Buy Now!</u>

**Model:** Executive Desk | TV4-001 **Dimensions:** Length 60 inches, Width 27 inches Height 30 inches.