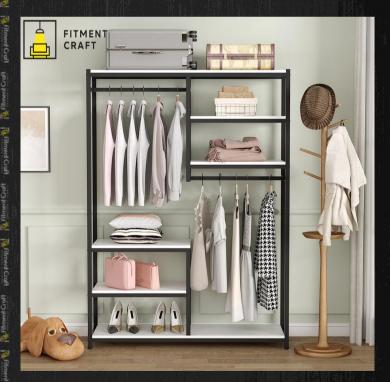

f | BSVI-001

**Dimensions:** Length 38 inches, Depth 8 inches, Height 60 inches

#### **Buy Now!**



Model: Papyrus – Book Shelf | BSV5-005 Dimensions: Length-20", Depth-20", Height-72" Buy Now!



Model: Paperback - Book Shelf | BSV5-003 Dimensions: Length-28", Depth-10", Height-63" Buy Now!



Model: Quarto - Book Shelf | BSV4-001 Dimensions: Length -38"(Each left & right side), Depth-12", Height-71" Buy Now!

roft

ð



Model No. BSV5-003



### **Cloth Organizer**

#### Alna – Cloth Hanger | Kinglicity of Furniture



Model: Clothesline | COVI-003 Dimensions: Length-47", Width-15.75", Height-70" <u>Buy Now!</u>



Model: Loom | COV3-005 Dimensions: Length-138", Depth-18", Height-84" <u>Buy Now!</u>



Model: Bolero | COV3-003 Dimensions: Length-30", Depth-16", Height-72.5" Buy Now!



Model: Flair | COVI-004 Dimensions: Length-48",Depth-16",Height-71<u>"</u> Buy Now!

E de



#### Alna – Cloth Hanger | Kimpleiter Simpleiter



Model: Shade | COV3-004 Dimensions: Length-32", Depth-16", Height-72" <u>Buy Now!</u>



Model: Lapel | COV3-001 Dimensions: Length-60", Depth-16", Height-72" <u>Buy Now!</u>



Page 46

Model: Drape | COV2-002 Dimensions: Length -40", Depth-18", Height-71<u>"</u> Buy Now!



Model: Tunic | COV2-001 Dimensions: 47" LX16"WX70"H Buy Now!



#### Alna – Cloth Hanger | K fitment Craft



Model: Tassel | COV2-005 Dimensions: Length-36", Depth-18", Height-90" <u>Buy Now!</u>



Model: Galleria | COV2-003 Dimensions: Length-48", Depth-16", Height-71" <u>Buy Now!</u>



Model: Fabrica | COV2-004 Dimensions: Length-36", Depth-18", Height-82" Buy Now!