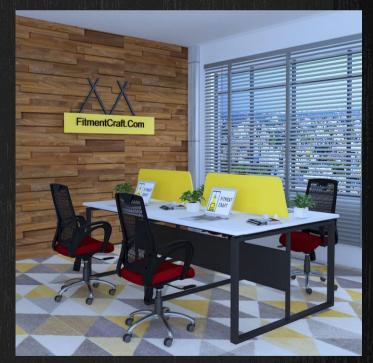

#### Conference Table | 70 Fitment Craft

Model: Octave Conference Table Dimensions: Length-96",Depth-48", Height-30" Buy Now!

Model: Convention - Conference Table | CTV3-001

Dimensions: Length-96",Depth-48", Height-30" Buy Now!

Model: Incline Conference Table Dimensions: Length-72",Depth-42", Height-30"

Buy Now!

min 🖉

Model: Conference Table | CTV2-002 Dimensions: Length-96",Depth-48", Height-30" Buy Now!

Call: 0189 77 11118