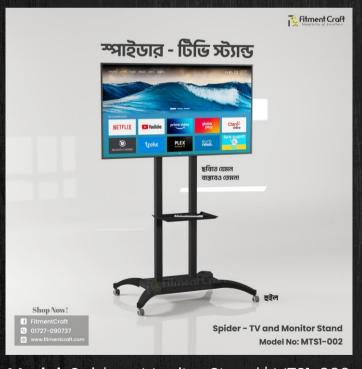

### **Buy Now!**

Model: Spider - Monitor Stand | MTS1-002 Dimensions: Length-39", Depth-28", Height-66". <u>Buy Now!</u>

Model: Assemble - TV Stand | TSV3-001 Dimensions: Length-60", Depth-16", Height-27" Buy Now!