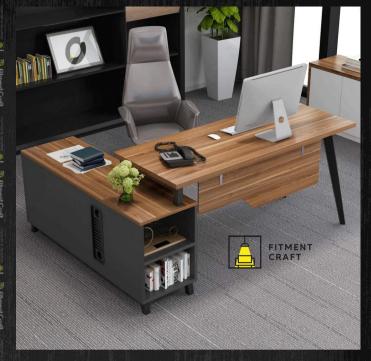

### Office Desk | Kimpeticity of Furniture

Model: Office Desk | OSV1-011 Dimensions: Length - 60", Width - 27", Height - 30"

**Buy Now!** 

Model: Aristocrat Table | TV15-003 Dimensions: Length 60 inches, Width 30 inches Height 30 inches. Buy Now!

Model: Office Desk | TV5-002 Dimensions: : Length - 56", Width - 24", Height - 30"

**Buy Now!** 

Model: Executive Desk 1 OSV4-111 Dimensions: Length 66 inches, Width 30 inches Height 30 inches. Buy Now!