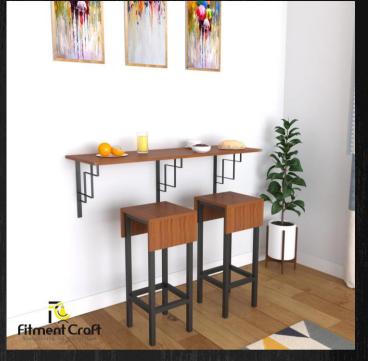

#### Dining Table | Configuration of Fundation

Model: Sushi – Dining Table | TV9-004 Dimensions: Table: 40"LX22"WX35"H Stool Dimension: 12.5"LX11"WX22<u>"</u>H Buy Now!

Model: Momo Table | RSTV1-001 Dimensions: 42-inch diameter, Height-30"

**Buy Now!** 

Model: Deli Table | TV25-003 Dimensions: Table: 47"LX15.5"WX39"H Stool Dimension: 12"LX12"WX28"H <u>Buy Now!</u>

Model: Delish Table | RTV4-001 Dimensions: 48-inch diameter, Height-30" <u>Buy Now!</u>