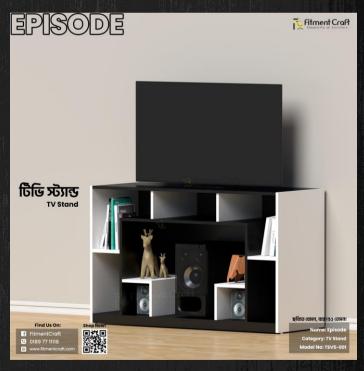

Model: Episode - TV Stand | TSV5-001 Dimensions: Length-48", Depth-18", Height-30" Buy Now!