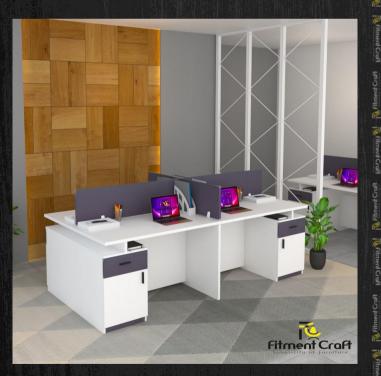

# Workstation | Simplicity of Ferniture

Model: Desk with Storage Shelf | TV9-002 Dimensions: 94"LX23.5"WX30<u>"</u>H <u>Buy Now!</u>

Model: Workstation 4 seater I TV24-004 Dimensions: Length-84", Depth-48", Height-30"