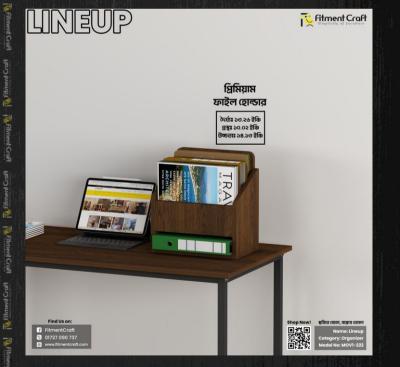

#### **Buy Now!**

Fitment Craft

Model: Lineup - File Holder | MOV1-222 Dimensions: Length-13.26", Depth-10.02", Height-14.13<u>"</u> Buy Now!