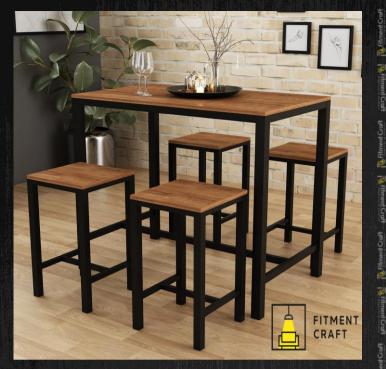

#### Model: Yum - Dining Table | TV28-004 Dimensions: Length-96", Depth-40", Height-30" <u>Buy Now!</u>

Model: Noshery - Dining Table | TV8-003 Dimensions: 4 Seater, 6 Seater, 8 Seater. Buy Now!

Model: Cuisine - Dining Table | TV3-004 Dimensions: Length-63", Depth-36", Height-30" Buy Now!

Model: Feast - Dining Table | TV8-004 Dimensions: 4 Seater, 6 Seater, 8 Seater. Buy Now!

10

Filment Ccoff

Filmen