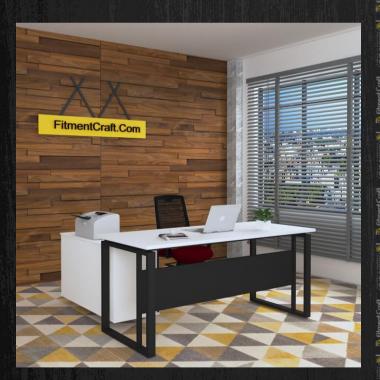

### Office Desk | Craft

Model: Executive Table | OSV2-018 Dimensions: Length 60", Depth 27", Height 30" Buy Now!

Model: Exquisite - Office Desk | TV4-005 Dimensions: Length 66", Depth 24", Height 30" <u>Buy Now!</u>

Model: Office Desk | OSVI-110 Dimensions: Length 60", Depth 27", Height 30" <u>Buy Now!</u>

Model: Executive Desk I TV25-002 Dimensions: Length 70 inches, Width 27 inches Height 30 inches. Buy Now!