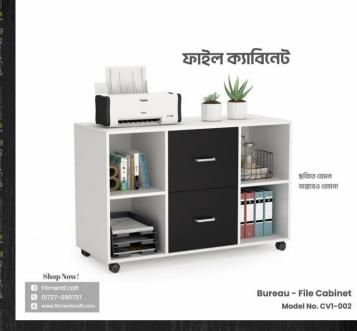

Buy Now!

Model: Bureau - File Cabinet | CV1-002 Dimensions: Length- 40", Width-16", Height-26<u>"</u> Buy Now!

Model: Protector - File Cabinet I CV5-002 Dimensions: Length- 36", Width- 16", Height- 30" Buy Now!