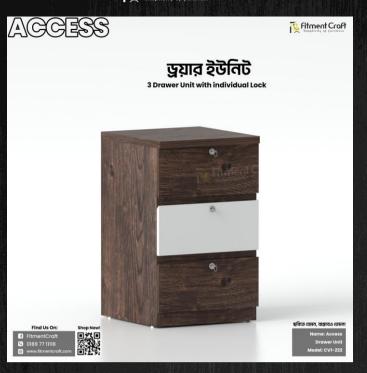

Fitment Craft

Model: Access | CV1-222 Dimensions: Length- 16", Width- 14", Height- 26". Buy Now!

Rifment Craft

Horo transfit of thread Craft And Frankling of the standard