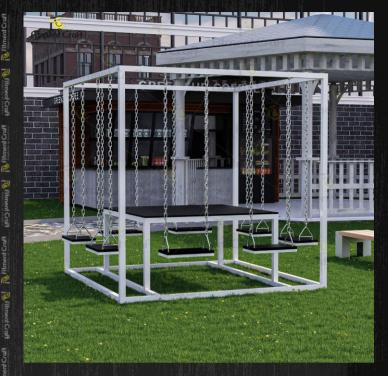

**Buy Now!** 

Model: Glorious - Swing Table | TV6-001 Dimensions: Length-84",Depth-84",Height-84" Buy Now!

Model: Galactic - Swing Table | TV6-002 Dimensions: Length- 56", Width- 56", Height- 84". Buy Now!