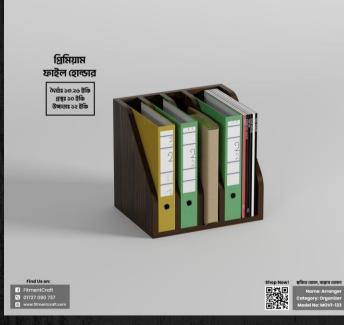

### Desk Organizer | 🏹 Fitment Craft

Model: Ordain - Desk Organizer | MOVI-111 Dimensions: Length-13.26", Depth-10.63", Height-12<u>"</u> Buy Now!

ARRANCER

Model: Arranger - File Holder | MOVI-123 Dimensions: