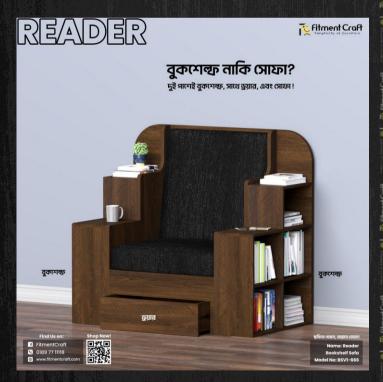

#### **Buy Now!**

Model: Reader - Bookshelf cum Sofa Dimensions: Length 48 inches, Depth 30 inches, Height 48 inches Buy Now!

Model: Script - Book Shelf | BSV1-555