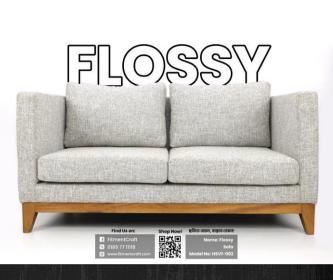

হ Seater Wooden Sofa Premium Fabric Upholstery Soft and Durable Cushionin

Model: Flossy Sofa | HSVI-002 Dimensions: Length-56", Depth-28", Height-27" <u>Buy Now!</u>

Model: Radiance Sofa I SV1-002 Dimensions: Length-80", Depth-28", Height-32" <u>Buy Now!</u>