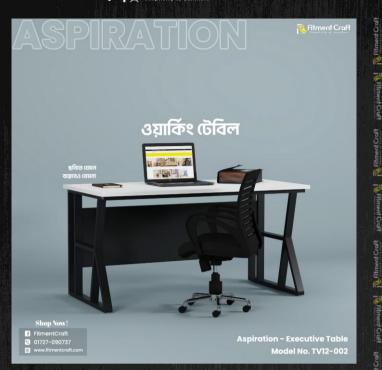

# **Office Desk**

Office Desk | Craft

Model: Aspiration Desk | TV12-002 Dimensions: Length- 60", width-30", Height-30" Buy Now!

Model: Kyoshi - Office Desk | TV40-002 Dimensions: Length- 60", width-30", Height-30" Buy Now!