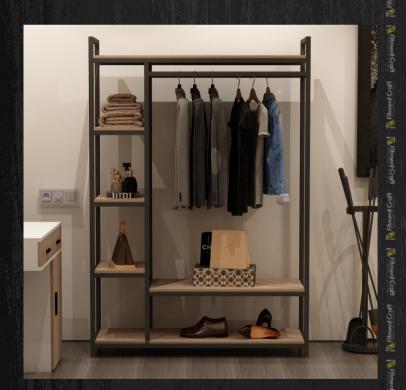

### **Cloth Organizer**

#### Alna – Cloth Hanger | Kinglicity of Furniture

Model: Clothesline | COVI-003 Dimensions: Length-47", Width-15.75", Height-70" <u>Buy Now!</u>

Model: Loom | COV3-005 Dimensions: Length-138", Depth-18", Height-84" <u>Buy Now!</u>