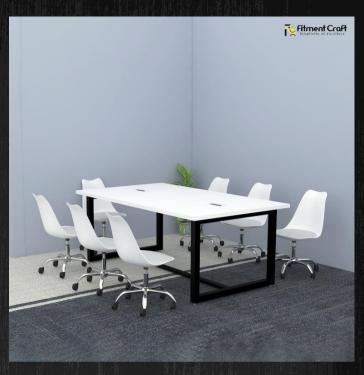

# **Conference Table**

#### Conference Table | 70 Fitment Craft

Model: Conference Table | CTV1-005 Dimensions: Length-96",Depth-48", Height-30"

**Buy Now!** 

Model: Sestina Conference Table Dimensions: Length-78", Depth-48", Height-30" <u>Buy Now!</u>