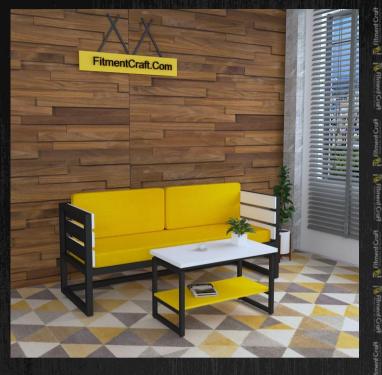

#### Sofa | Simplicity of furniture

Model: Cozy - Sofa | OSV1-116 Dimensions: Length-52", Depth-24", Height-30" Buy Now!

Model: Comfort - Sofa | SVI-003 Dimensions: Length-80", Depth-24", Height-32" <u>Buy Now!</u>