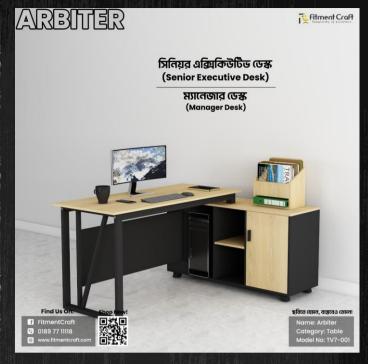

Model: Arbiter – Desk | TV7–001 Dimensions: Length– 66", width–24", Height–30" Buy Now!

Model: Focused | TV40-001 Dimensions: Length- 60", width-30", Height-30" Buy Now!