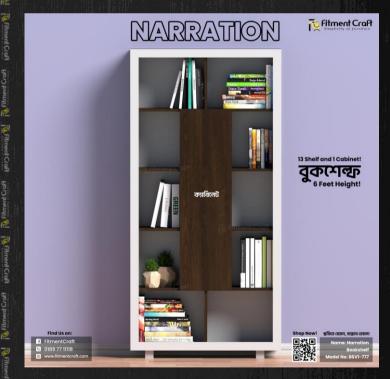

#### **Buy Now!**

Model: Narration Bookshelf | BSVI-777 Dimensions: Length-36",Depth-16",Height-72" Buy Now!

Bookshelf | ic fitment Craft

Model: Story - Book Shelf | BSV1-222