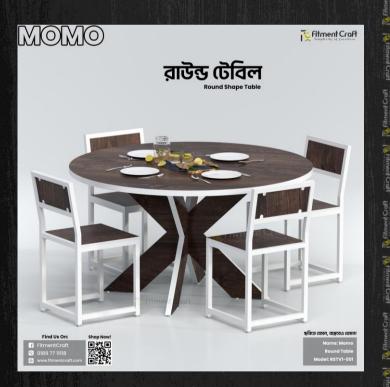

#### Dining Table | Configuration of Fundation

Model: Sushi – Dining Table | TV9-004 Dimensions: Table: 40"LX22"WX35"H Stool Dimension: 12.5"LX11"WX22<u>"</u>H Buy Now!

Model: Momo Table | RSTV1-001 Dimensions: 42-inch diameter, Height-30"