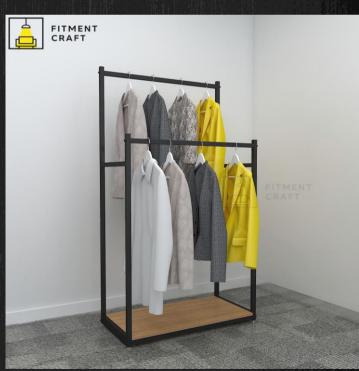

### **Cloth Organizer**

#### Alna – Cloth Hanger | Kinglicity of Furniture

Model: Clothesline | COVI-003 Dimensions: Length-47", Width-15.75", Height-70" <u>Buy Now!</u>

Model: Loom | COV3-005 Dimensions: Length-138", Depth-18", Height-84" <u>Buy Now!</u>