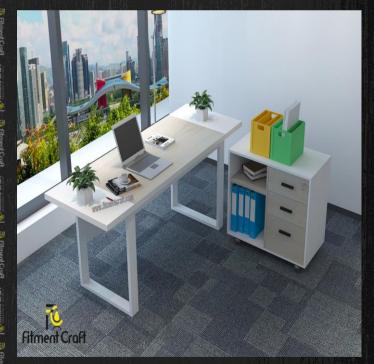

## Workstation | Simplicity of Furniture

Model: Eclectic - Working Desk | TV2-004 Dimensions: Length-96", Depth-24", Height-30" Buy Now!

Page 11

Model: Eminent - Workstation | TV17-004 2 Size Variant Available. Buy Now!