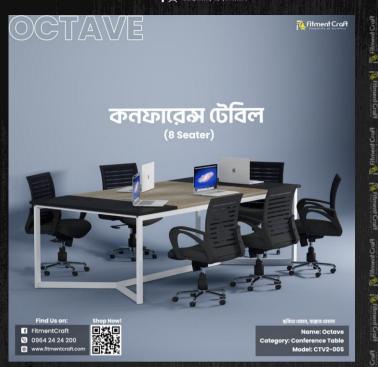

# **Conference Table**

#### Conference Table | 70 Fitment Craft

Model: Octave Conference Table Dimensions: Length-96",Depth-48", Height-30" Buy Now!

Model: Convention - Conference Table | CTV3-001

Dimensions: Length-96",Depth-48", Height-30" Buy Now!