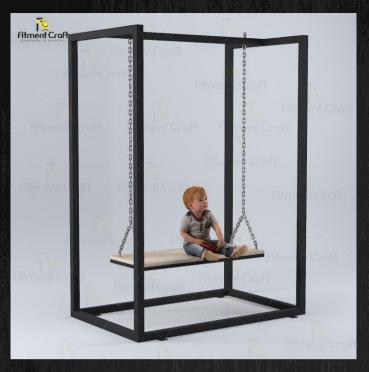

# Swing Table

Model: Peaceful Swing | SWV1-001 Dimensions: Length- 54", Width- 36", Height- 84". Seating Length- 40", Width- 22".

**Buy Now!** 

Model: Delight - Swing Table | TV6-003 Dimensions: Length- 56", Width- 42", Height- 84".

**Buy Now!** 

Model: Glorious - Swing Table | TV6-001 Dimensions: Length-84",Depth-84",Height-84" Buy Now!

Model: Galactic - Swing Table | TV6-002 Dimensions: Length- 56", Width- 56", Height- 84". Buy Now!