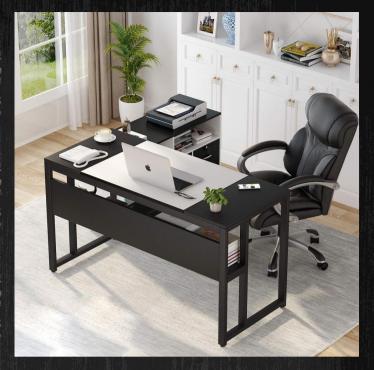

### Office Desk | Craft

Model: Executive Table | OSV2-018 Dimensions: Length 60", Depth 27", Height 30" Buy Now!

Model: Exquisite - Office Desk | TV4-005 Dimensions: Length 66", Depth 24", Height 30" <u>Buy Now!</u>