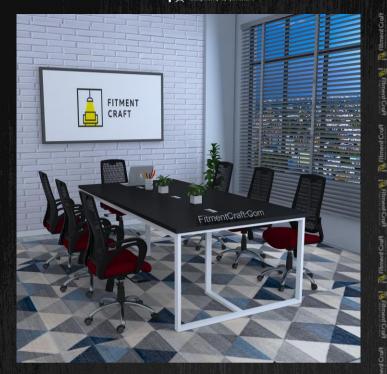

# **Conference Table**

Model: Conference Table | CTV1-004 Dimensions: Length-94",Depth-47", Height-30"

**Buy Now!** 

E O

Model: Octavius Conference Table Dimensions: Length-96", Depth-48", Height-30"

**Buy Now!** 