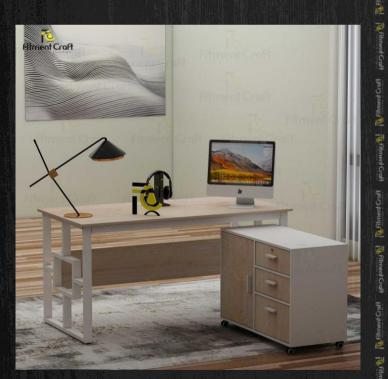

Model: Office Desk | TV5-002 Dimensions: : Length - 56", Width - 24", Height - 30"

**Buy Now!** 

Model: Executive Desk 1 OSV4-111 Dimensions: Length 66 inches, Width 30 inches Height 30 inches. Buy Now!