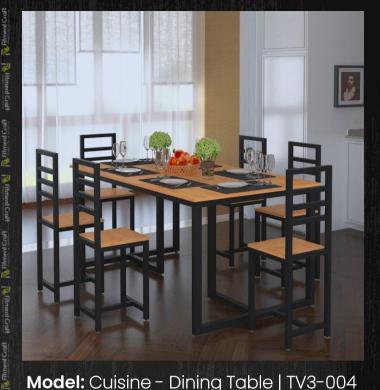

#### Model: Yum - Dining Table | TV28-004 Dimensions: Length-96", Depth-40", Height-30" <u>Buy Now!</u>

Model: Noshery - Dining Table | TV8-003 Dimensions: 4 Seater, 6 Seater, 8 Seater. Buy Now!

Model: Cuisine - Dining Table | TV3-004 Dimensions: Length-63", Depth-36", Height-30" Buy Now!