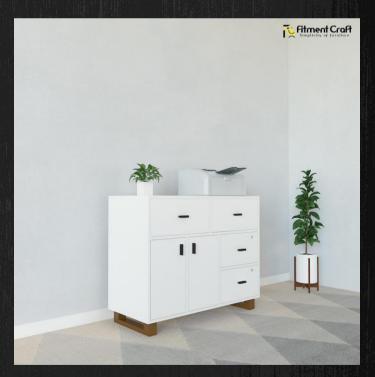

#### File Cabinet | in Filment Craft

Model: Dominion - File Cabinet | CV2-004 Dimensions: Length- 44", Width- 16", Height- 30". Buy Now!

Model: Inscription File Cabinet | CV4-005 Dimensions: Length-36", Depth-16", Height-26"