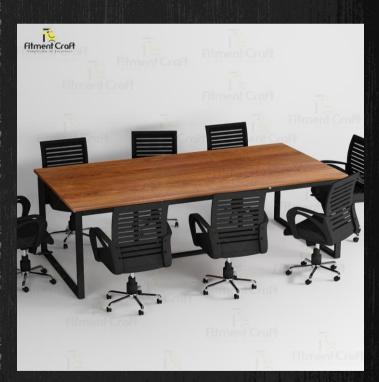

# **Conference Table**

Model: Incline Conference Table Dimensions: Length-72",Depth-42", Height-30"

Buy Now!

min 🖉

Model: Conference Table | CTV2-002 Dimensions: Length-96",Depth-48", Height-30" Buy Now!

Call: 0189 77 11118