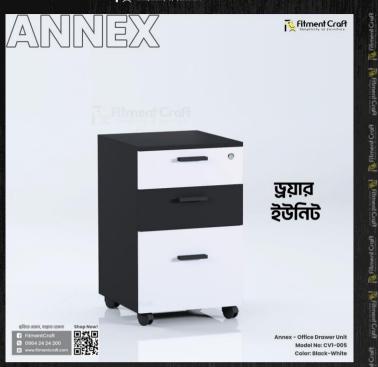

# File Cabinet

File Cabinet | To Fitment Craft

Model: Annex Drawer Unit | CV1-005 Dimensions: Length- 16", Width-16", Height-26<u>"</u> Buy Now!

Dimensions: Length- 16", Width-16", Height-26" Buy Now!

**Buy Now!** 