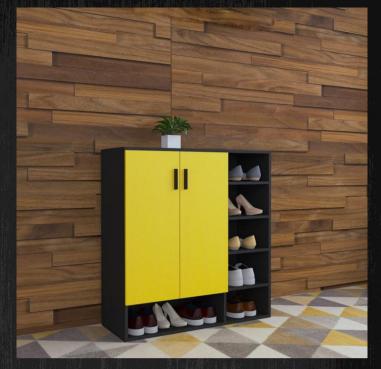

Model: Folly - Shoe Rack | OSVI-114 Dimension: Length- 40", Depth- 14", Height- 44" <u>Buy Now!</u>

Model: Footwear Shelter - Shoe Rack | OSV3-012

Dimension: Length- 32", Depth- 14.5", Height- 48" <u>Buy Now!</u>