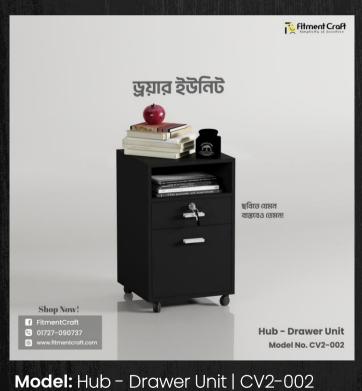

Buy Now!

Model: Bureau - File Cabinet | CV1-002 Dimensions: Length- 40", Width-16", Height-26<u>"</u> Buy Now!

Model: Protector - File Cabinet I CV5-002 Dimensions: Length- 36", Width- 16", Height- 30" Buy Now!