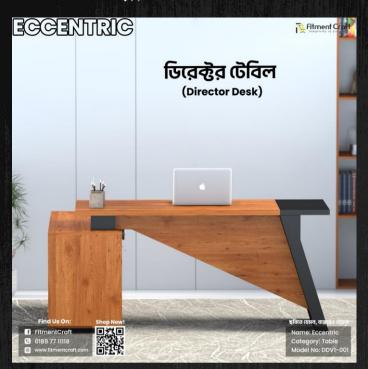

### Office Desk | Craft

Model: Eccentric Table | DDVI-001 Dimensions: Length- 68", Width- 24", Height- 30". Buy Now!

Model: Office Desk | OSV2-011 Dimensions: Length- 60", Width- 27", Height- 30". <u>Buy Now!</u>