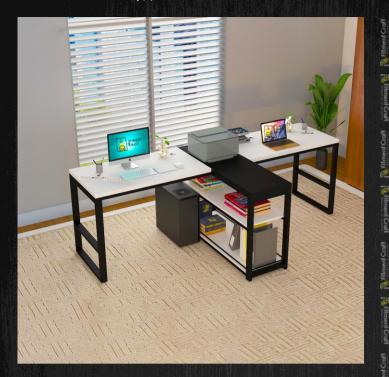

# Workstation | Simplicity of Ferniture

Model: Desk with Storage Shelf | TV9-002 Dimensions: 94"LX23.5"WX30<u>"</u>H <u>Buy Now!</u>

Model: Workstation 4 seater I TV24-004 Dimensions: Length-84", Depth-48", Height-30"

**Buy Now!** 

Model: Workstation I OSV4-015 Dimensions: Length-47", Depth-24", Height-30" Buy Now!

Model: Tetra Workstation | OSVI-017 Dimensions: Length-84", Depth-48", Height-30". Buy Now!