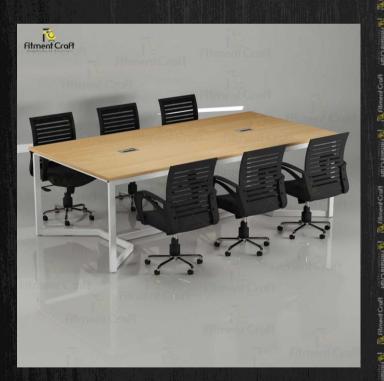

# **Conference Table**

#### Conference Table | 70 Fitment Craft

Model: Octave Conference Table Dimensions: Length-96",Depth-48", Height-30" Buy Now!

Model: Convention - Conference Table | CTV3-001

Dimensions: Length-96",Depth-48", Height-30" Buy Now!