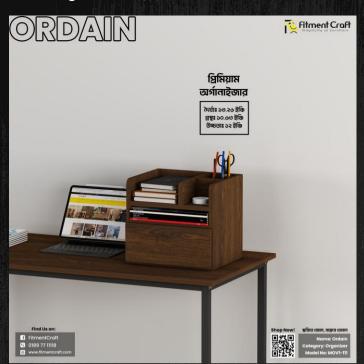

### Desk Organizer | 🏹 Fitment Craft

Model: Ordain - Desk Organizer | MOVI-111 Dimensions: Length-13.26", Depth-10.63", Height-12<u>"</u> Buy Now!

ARRANCER

Model: Arranger - File Holder | MOVI-123 Dimensions: