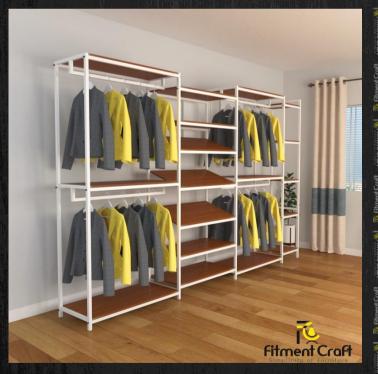

#### **Buy Now!**



Model: Novel - Book Shelf | BSV1-003 Dimensions: Length-38",Depth-12",Height-60" Buy Now!



#### Bookshelf | Craft



Model: Reading Respite - Book Shelf | BSVI-001

**Dimensions:** Length 38 inches, Depth 8 inches, Height 60 inches

#### **Buy Now!**



Model: Papyrus – Book Shelf | BSV5-005 Dimensions: Length-20", Depth-20", Height-72" Buy Now!



Model: Paperback - Book Shelf | BSV5-003 Dimensions: Length-28", Depth-10", Height-63" Buy Now!



Model: Quarto - Book Shelf | BSV4-001 Dimensions: Length -38"(Each left & right side), Depth-12", Height-71" Buy Now!

roft

ð



Model No. BSV5-003



### **Cloth Organizer**

#### Alna – Cloth Hanger | Kinglicity of Furniture



Model: Clothesline | COVI-003 Dimensions: Length-47", Width-15.75", Height-70" <u>Buy Now!</u>



Model: Loom | COV3-005 Dimensions: Length-138", Depth-18", Height-84" <u>Buy Now!</u>



Model: Bolero | COV3-003 Dimensions: Length-30", Depth-16", Height-72.5" Buy Now!



Model: Flair | COVI-004 Dimensions: Length-48",Depth-16",Height-71<u>"</u> Buy Now!

E de



#### Alna – Cloth Hanger | Kimpleiter Simpleiter



Model: Shade | COV3-004 Dimensions: Length-32", Depth-16", Height-72" <u>Buy Now!</u>



Model: Lapel | COV3-001 Dimensions: Length-60", Depth-16", Height-72" <u>Buy Now!</u>



Page 46

Model: Drape | COV2-002 Dimensions: Length -40", Depth-18", Height-71<u>"</u> Buy Now!



Model: Tunic | COV2-001 Dimensions: 47" LX16"WX70"H Buy Now!



#### Alna – Cloth Hanger | K fitment Craft



Model: Tassel | COV2-005 Dimensions: Length-36", Depth-18", Height-90" <u>Buy Now!</u>



Mo