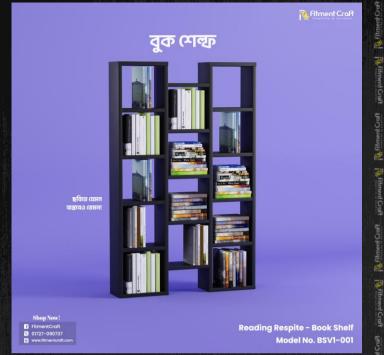

#### Bookshelf | Craft

Model: Reading Respite - Book Shelf | BSVI-001

**Dimensions:** Length 38 inches, Depth 8 inches, Height 60 inches

#### **Buy Now!**

Model: Papyrus – Book Shelf | BSV5-005 Dimensions: Length-20", Depth-20", Height-72" Buy Now!

Model: Paperback - Book Shelf | BSV5-003 Dimensions: Length-28", Depth-10", Height-63" Buy Now!