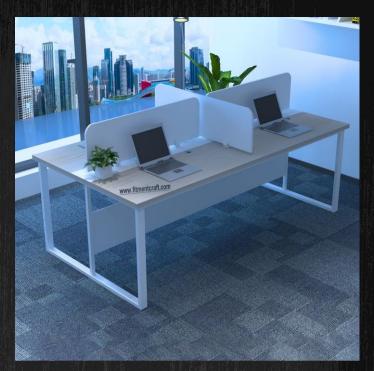

## Workstation | Simplicity of Furniture

Model: Eclectic - Working Desk | TV2-004 Dimensions: Length-96", Depth-24", Height-30" Buy Now!

Page 11

Model: Eminent - Workstation | TV17-004 2 Size Variant Available. Buy Now!

Model: Quatrefoil Dimensions: Length-95.6", Depth-47.6", Height-30" <u>Buy Now!</u>

Model: Stera - Workstation I TV24-005 Dimensions: Length-48", Depth-46", Height-30" <u>Buy Now!</u>

#Craft

¢