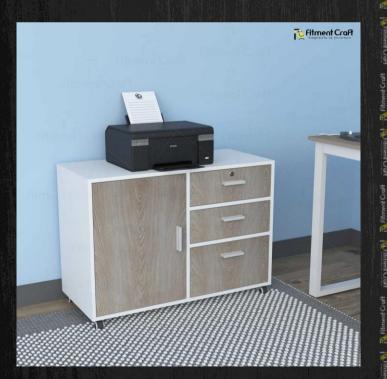

# File Cabinet

File Cabinet | To Fitment Craft

Model: Annex Drawer Unit | CV1-005 Dimensions: Length- 16", Width-16", Height-26<u>"</u> Buy Now!

Dimensions: Length- 16", Width-16", Height-26" Buy Now!

**Buy Now!** 

Model: Citadel - File Cabinet | CV2-001 Dimensions: Length- 36", Width-16", Hight-26" Buy Now!