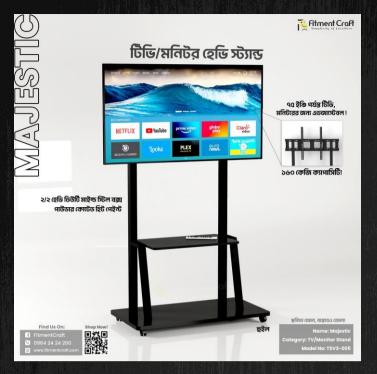

# **Monitor Stand**

**Model:** Majestic - Monitor Heavy Giant Stand | TSV3-005

### **Dimensions:**

Length-39", Depth-19.6", Height-64".

### **Buy Now!**

Model: Spider - Monitor Stand | MTS1-002 Dimensions: Length-39", Depth-28", Height-66". <u>Buy Now!</u>

Model: Assemble - TV Stand | TSV3-001 Dimensions: Length-60", Depth-16", Height-27" Buy Now!