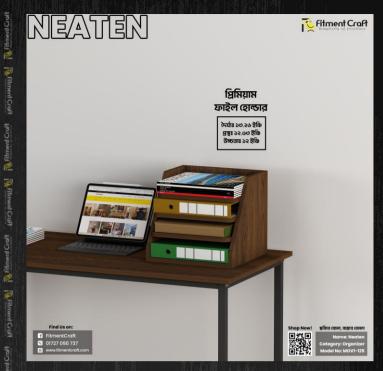

#### Buy Now!

Model: Neaten - File Holder | MOV1-125

#### **Dimensions:**

Length: 13.26 inches, Depth: 12.63 inches, Height: 12 inches.

#### **Buy Now!**

Fitment Craft

Model: Lineup - File Holder | MOV1-222 Dimensions: Length-13.26", Depth-10.02", Height-14.13<u>"</u> Buy Now!