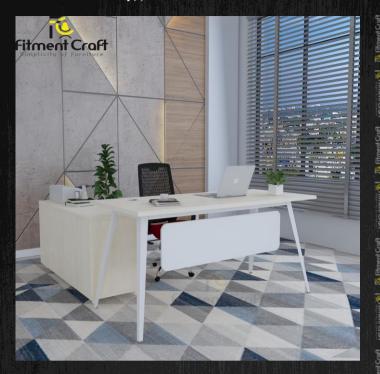

# **Office Desk**

Office Desk | Craft

Model: Aspiration Desk | TV12-002 Dimensions: Length- 60", width-30", Height-30" Buy Now!

Model: Kyoshi - Office Desk | TV40-002 Dimensions: Length- 60", width-30", Height-30" Buy Now!

Model: Arbiter – Desk | TV7–001 Dimensions: Length– 66", width–24", Height–30" Buy Now!

Model: Focused | TV40-001 Dimensions: Length- 60", width-30", Height-30" Buy Now!