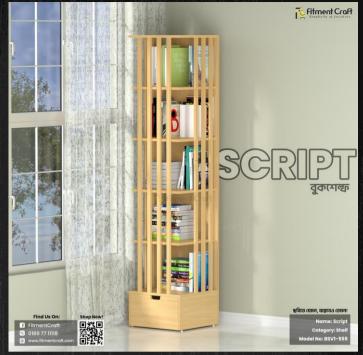

#### **Buy Now!**

Model: Reader - Bookshelf cum Sofa Dimensions: Length 48 inches, Depth 30 inches, Height 48 inches Buy Now!

Model: Script - Book Shelf | BSV1-555

#### **Dimensions:**

Croft

Length 16 inches, Depth 16 inches, Height 72 inches