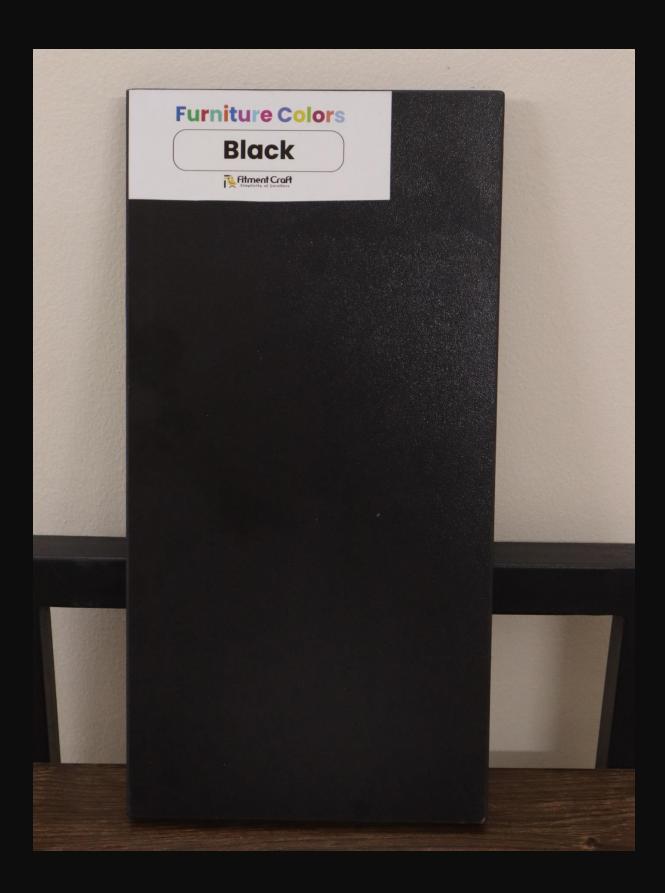

#### Water Resistant Strong Laminated Board Solid Colors:

Black (16 mm, 25 mm)

White (16 mm, 25 mm)

Blue (16 mm, 25 mm)

Yellow (16 mm)

Pink (16 mm)

Grey (16 mm)

Graphite (16 mm)

### **Water Resistant Strong Laminated Board Colors**