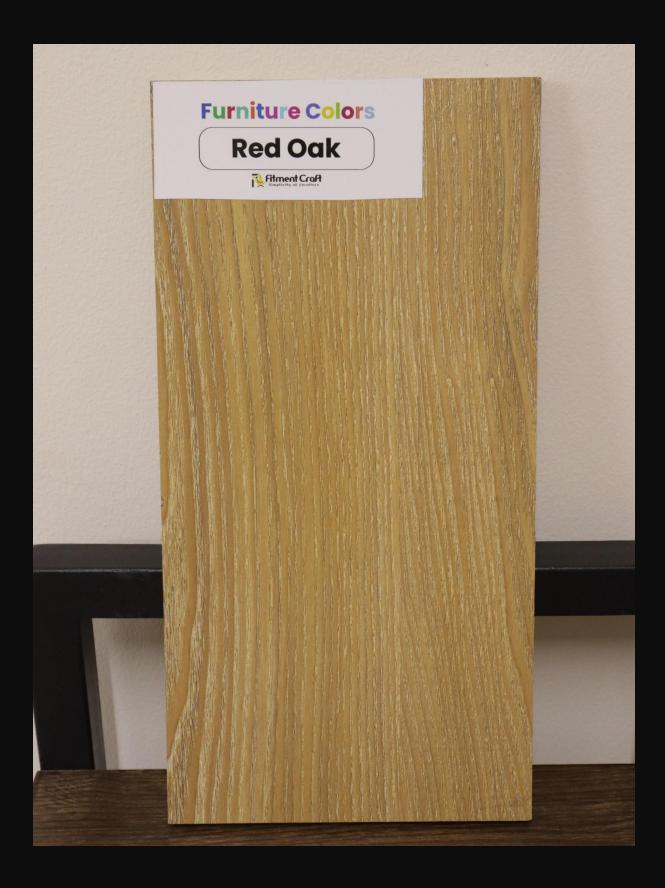

#### **Water Resistant Strong Laminated Board Texture Colors:**

Natun (16 mm, 25 mm)

Promo Teak (16 mm, 25 mm)

Burma Teak (16 mm, 25 mm)

Albino (16 mm, 25 mm)

Antic (16 mm, 25 mm)

Red Oak (16 mm, 25 mm)

Havana (16 mm, 25 mm)

### **Water Resistant Strong Laminated Board Colors**