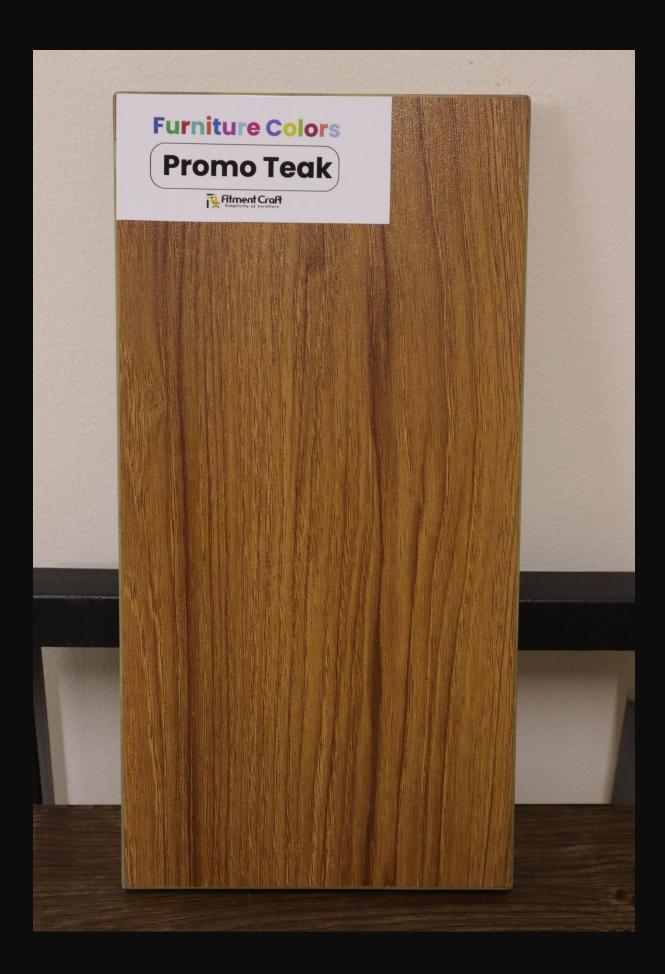

#### **Water Resistant Strong Laminated Board Texture Colors:**

Natun (16 mm, 25 mm)

Promo Teak (16 mm, 25 mm)

Burma Teak (16 mm, 25 mm)

Albino (16 mm, 25 mm)

Antic (16 mm, 25 mm)

Red Oak (16 mm, 25 mm)

Havana (16 mm, 25 mm)

### **Water Resistant Strong Laminated Board Colors**