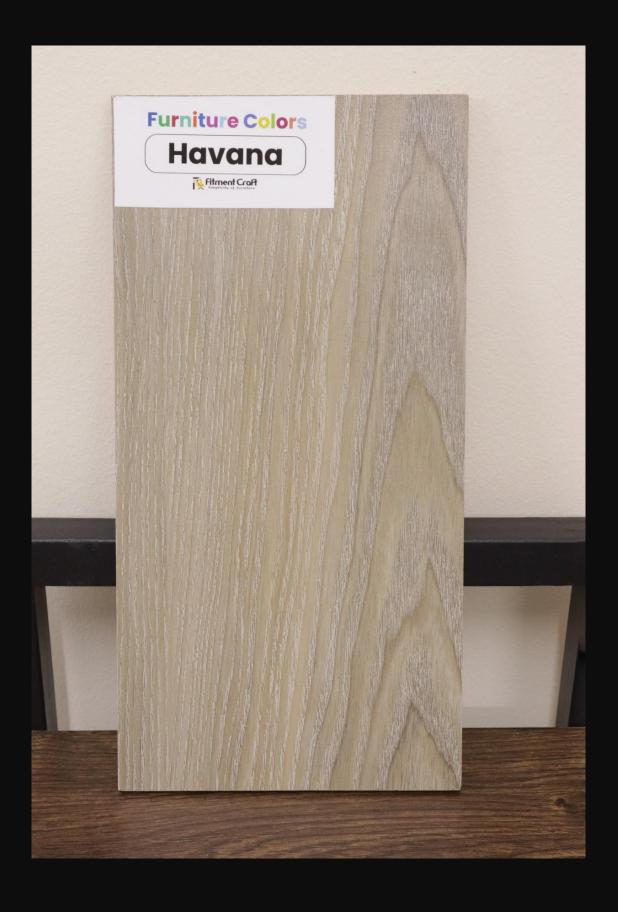

#### **Water Resistant Strong Laminated Board Texture Colors:**

Natun (16 mm, 25 mm)

Promo Teak (16 mm, 25 mm)

Burma Teak (16 mm, 25 mm)

Albino (16 mm, 25 mm)

Antic (16 mm, 25 mm)

Red Oak (16 mm, 25 mm)

Havana (16 mm, 25 mm)

### **Water Resistant Strong Laminated Board Colors**