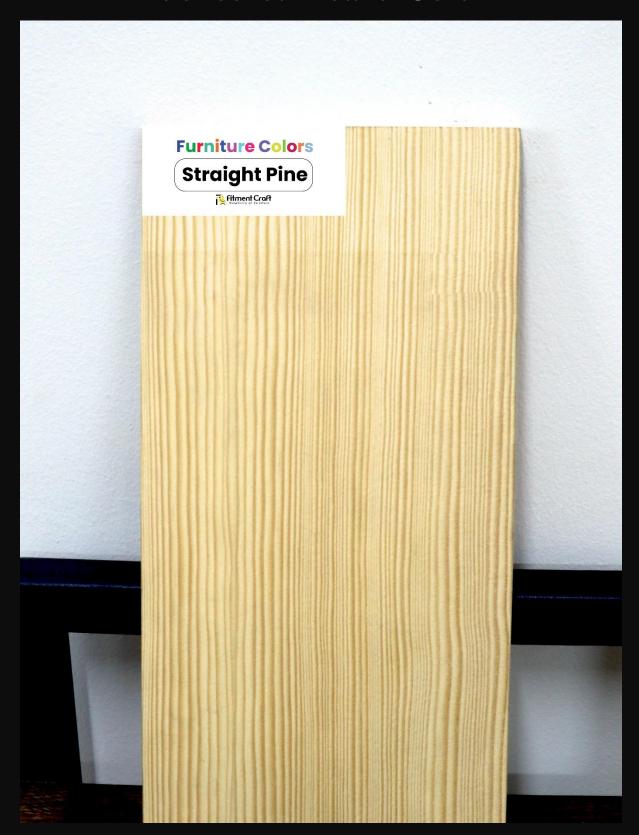

#### **Available Veneered Board Colors:**

Straight Pine (3 Types Tone)

## **Veneered Board Color**