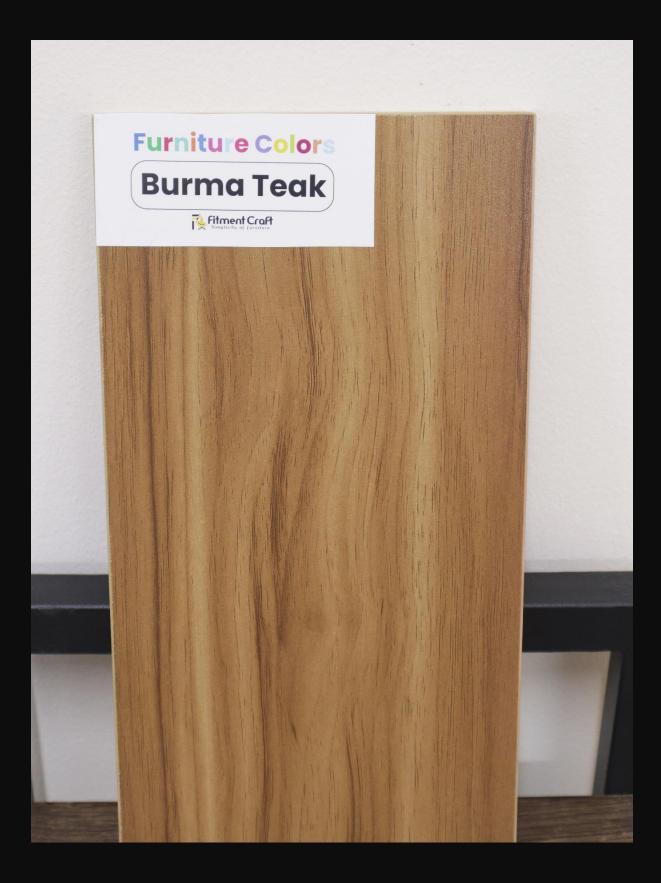

#### **Water Resistant Strong Laminated Board Texture Colors:**

Natun (16 mm, 25 mm)

Promo Teak (16 mm, 25 mm)

Burma Teak (16 mm, 25 mm)

Albino (16 mm, 25 mm)

Antic (16 mm, 25 mm)

Red Oak (16 mm, 25 mm)

Havana (16 mm, 25 mm)