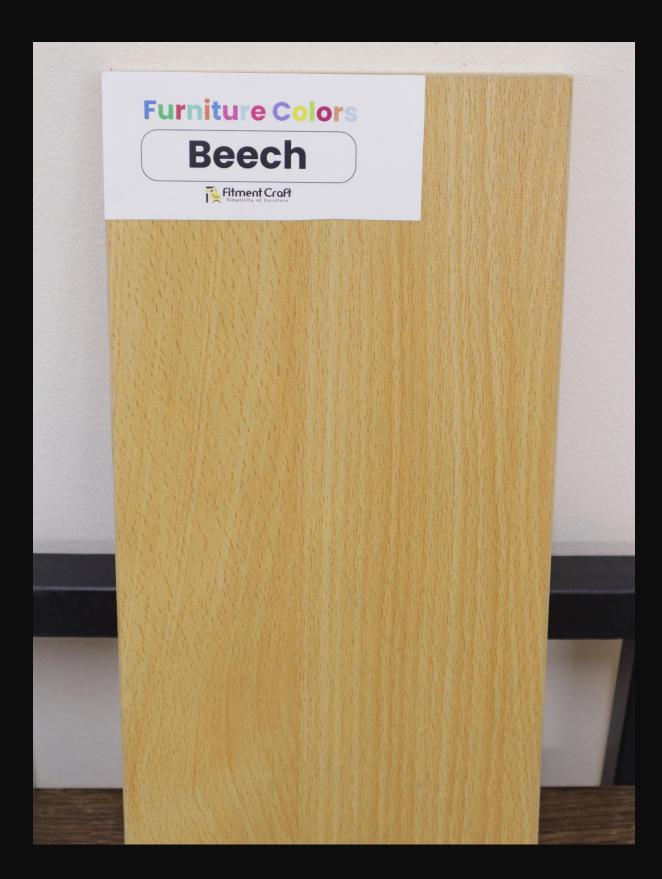

# **Furniture Colors**

#### **Water Resistant Strong Laminated Board Texture Colors:**

Natun (16 mm, 25 mm)

Promo Teak (16 mm, 25 mm)

Burma Teak (16 mm, 25 mm)

Albino (16 mm, 25 mm)

Antic (16 mm, 25 mm)

Red Oak (16 mm, 25 mm)

Havana (16 mm, 25 mm)

Beech (16 mm, 25 mm)

Monument Oak (16 mm, 25 mm)

Grand Pin (16 mm, 25 mm)

#### Water Resistant Strong Laminated Board Solid Colors:

Black (16 mm, 25 mm)

White (16 mm, 25 mm)

Blue (16 mm, 25 mm)

Yellow (16 mm)

Pink (16 mm)

Grey (16 mm)

Graphite (16 mm)

#### **Available Metal Colors:**

Black, White, DA Grey

#### **Available Veneered Board Colors:**

Straight Pine (3 Types Tone)

### **Water Resistant Strong Laminated Board Colors**































### **Metal Colors**



## **Veneered Board Color**