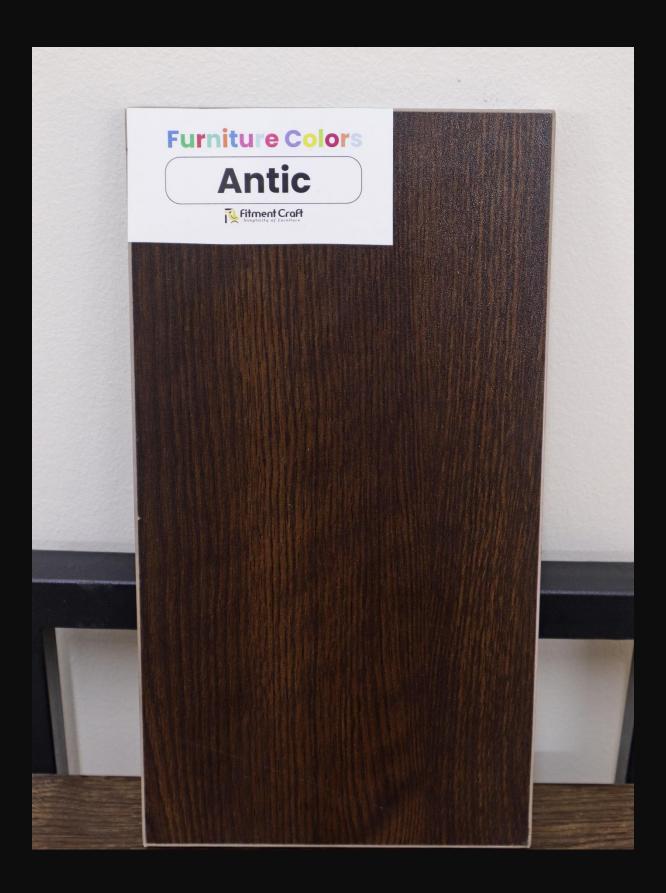

#### **Water Resistant Strong Laminated Board Texture Colors:**

Natun (16 mm, 25 mm)

Promo Teak (16 mm, 25 mm)

Burma Teak (16 mm, 25 mm)

Albino (16 mm, 25 mm)

Antic (16 mm, 25 mm)

Red Oak (16 mm, 25 mm)

Havana (16 mm, 25 mm)