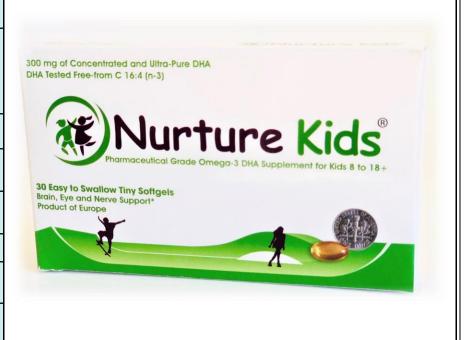

## **Product Information – Nurture Kids®**

|                    | Floude                                                                                                                          |  |  |
|--------------------|---------------------------------------------------------------------------------------------------------------------------------|--|--|
| Product<br>Name    | Nurture Kids® Omega-3<br>DHA                                                                                                    |  |  |
| Product<br>Type    | Highly Concentrated &<br>Ultra-Pure Triglyceride<br>DHA                                                                         |  |  |
| Ingredients        | Concentrated Fish Oil<br>(From Anchovy, Sardine &<br>Mackerel), Mixed Natural<br>Tocopherols, Softgel<br>made with Fish Gelatin |  |  |
| Batch / Lot<br>#   | UC190194                                                                                                                        |  |  |
| Expiration<br>Date | April /2021                                                                                                                     |  |  |
| Daily Dose         | Take one (1) softgel daily after a meal                                                                                         |  |  |
| Brand Name         | Premium Omega                                                                                                                   |  |  |
| Company<br>Name    | Anpas Global LLC                                                                                                                |  |  |
| Company<br>Phone   | 1-888-335-6258                                                                                                                  |  |  |
| Website            | premiumomega.com                                                                                                                |  |  |