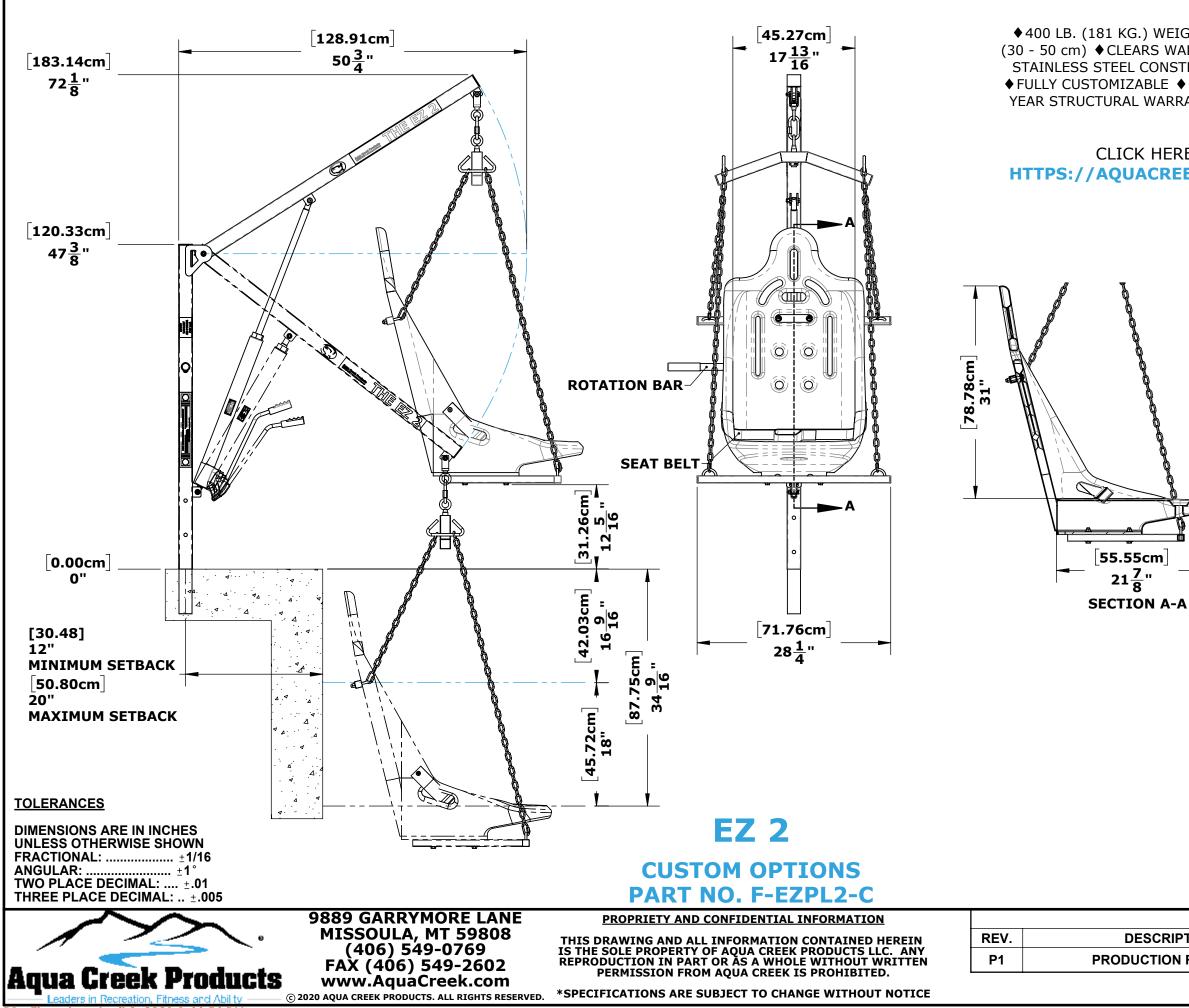

## **FEATURES**

♦ 400 LB. (181 KG.) WEIGHT CAPACITY
♦ SETBACK RANGE 12" TO 20"
(30 - 50 cm)
♦ CLEARS WALLS UP TO 15" (38cm)
♦ 360 ROTATION
♦ ALL STAINLESS STEEL CONSTRUCTION
♦ DURABLE POWDER COAT FINISH
♦ FULLY CUSTOMIZABLE
♦ ONE YEAR HYDRAULIC RAM WARRANTY
♦ FIVE YEAR STRUCTURAL WARRANTY
♦ FIVE YEAR PRO-RATED ELECTRONICS WARRANTY

## CLICK HERE TO VIEW THIS PRODUCT: HTTPS://AQUACREEKPRODUCTS.COM/EZ2POOLLIFT/

SCALE

1:14

| -                             |   |
|-------------------------------|---|
| MATERIAL: 304 STAINLESS STEEL |   |
| FINISH: POWDER COAT - WHITE   | ľ |
| APPROX. WEIGHT: 92.05 LBS.    |   |