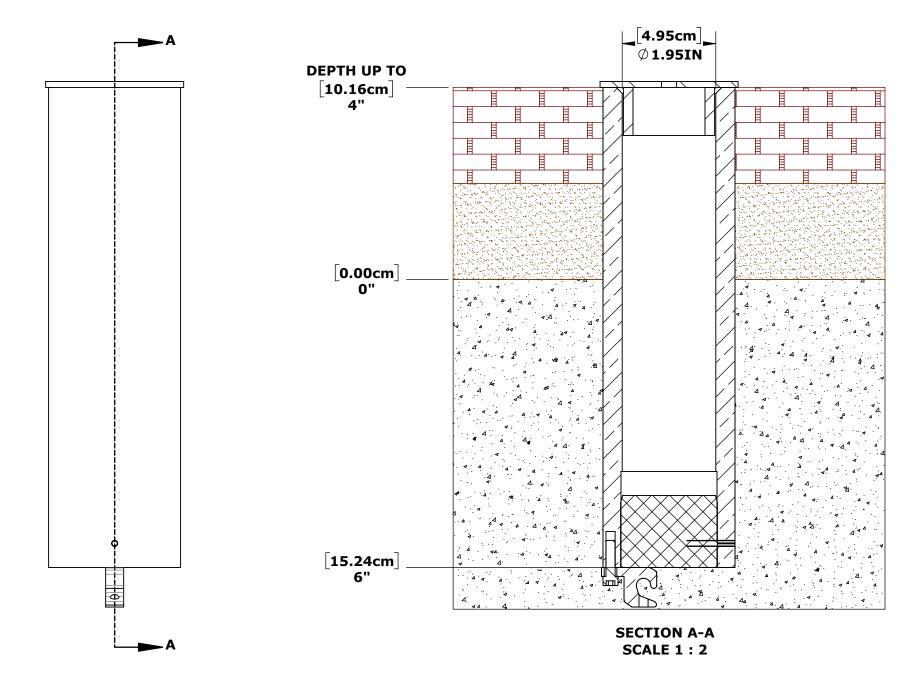

## **TOLERANCES**

**DIMENSIONS ARE IN INCHES UNLESS OTHERWISE SHOWN** FRACTIONAL: ..... ±1/16 ANGULAR: ..... ±1°
TWO PLACE DECIMAL: .... ±.01 THREE PLACE DECIMAL: .. ±.005 **PAVER ANCHOR - 1.90"x10"** 

[4.83cm X 25.40cm] PART NO. F-808SA