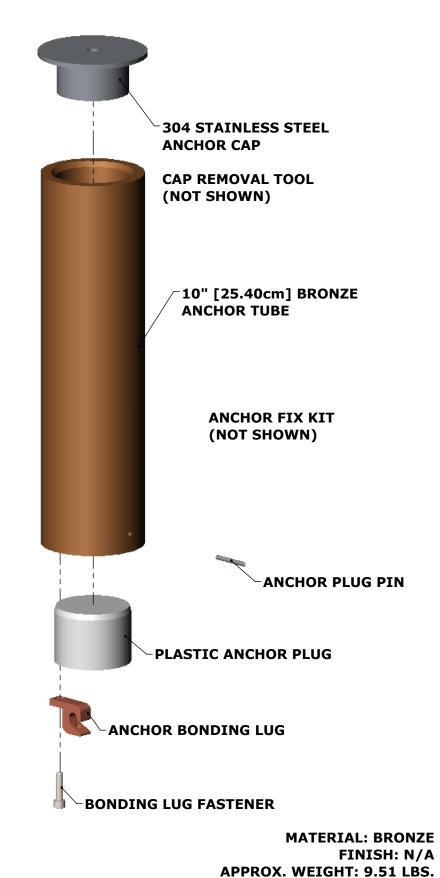

## **TOLERANCES**

**DIMENSIONS ARE IN INCHES UNLESS OTHERWISE SHOWN** FRACTIONAL: ..... ±1/16 ANGULAR: ..... ±1°
TWO PLACE DECIMAL: .... ±.01 THREE PLACE DECIMAL: .. ±.005 **PAVER ANCHOR - 1.90"x10"** 

[4.83cm X 25.40cm] PART NO. F-808SA