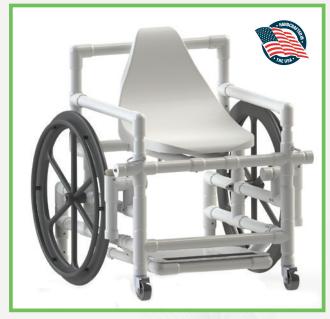

## POOL ACCESS CHAIRS

Pool Access Chairs are an excellent solution for providing swimming pool access for pools with ramps or zero depth entries. All chairs are constructed from durable non corrosive PVC with stainless steel hardware. Made to withstand harsh environments, the pool access chairs are also perfect for use in showers, locker rooms, and pool environments.

## **FEATURES:**

- · Swing out armrests
- Sliding footrest
- Anti-tip design
- Dual brakes
- · Corrosion resistant mesh
- · Stainless steel hardware

WEIGHT

One year warranty

| ITEM #     | PRODUCT                               | CAPACITY  | ARMS |
|------------|---------------------------------------|-----------|------|
| F-520SPPS  | Pool Access Chai<br>with plastic seat |           | 18"  |
| F-520SPM   | Pool Access Chair<br>with mesh seat   | r 300 lbs | 18"  |
| F-520WSPM  | Pool Access Chai<br>with mesh seat    | r 350 lbs | 21"  |
| F-520XWSPM | Pool Access Chair<br>with mesh seat   | r 425 lbs | 24"  |
| F-310XW    | Seat Belt                             |           |      |
|            |                                       |           |      |