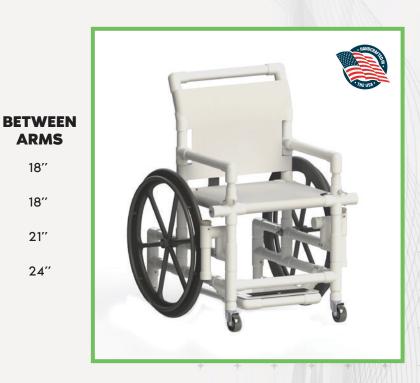

## **FEATURES:**

- · Swing out armrests
- Sliding footrest
- Anti-tip design
- Dual brakes
- · Corrosion resistant mesh
- · Stainless steel hardware

WEIGHT

One year warranty

| ITEM #     | PRODUCT                               | CAPACITY  | ARMS |
|------------|---------------------------------------|-----------|------|
| F-520SPPS  | Pool Access Chai<br>with plastic seat |           | 18"  |
| F-520SPM   | Pool Access Chair<br>with mesh seat   | r 300 lbs | 18"  |
| F-520WSPM  | Pool Access Chai<br>with mesh seat    | r 350 lbs | 21"  |
| F-520XWSPM | Pool Access Chair<br>with mesh seat   | r 425 lbs | 24"  |
| F-310XW    | Seat Belt                             |           |      |
|            |                                       |           |      |