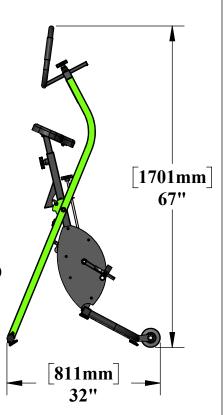

## **SPECIFICATIONS:**

FRAME: TYPE 316 STAINLESS STEEL

FINISH: POLYESTER POWDER COAT - BLACK WITH ACCENT COLOR

FLYWHEEL: 316 STAINLESS STEEL

CRANK: STAINLESS STEEL ROD WITH BRONZE BUSHINGS

STORAGE: OUICK-FLIP LATCH FOR EASY STORAGE

**SEAT: 5 HEIGHT ADJUSTMENT SETTINGS** 

POOL DEPTH: 3-5 FEET(0.9-1.5 METERS) FOR OPTIMAL USE

WEIGHT: 50LBS (22kg)

WEIGHT CAPACITY: 300LBS (136kg)

WARRANTY: 3 YEARS FOR FRAME (NOT INCLUDING POWDER COAT)

1 YEAR FOR PARTS & TRANSMISSION