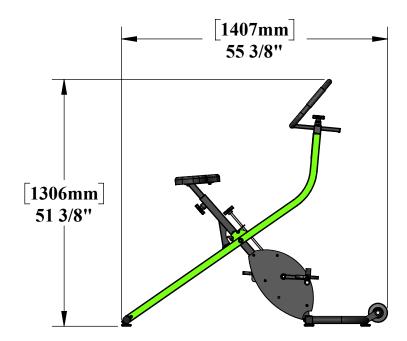

## **SPECIFICATIONS:**

FRAME: TYPE 316 STAINLESS STEEL

FINISH: POLYESTER POWDER COAT - BLACK WITH ACCENT COLOR

FLYWHEEL: 316 STAINLESS STEEL

CRANK: STAINLESS STEEL ROD WITH BRONZE BUSHINGS

STORAGE: OUICK-FLIP LATCH FOR EASY STORAGE

**SEAT: 5 HEIGHT ADJUSTMENT SETTINGS** 

POOL DEPTH: 3-5 FEET(0.9-1.5 METERS) FOR OPTIMAL USE

WEIGHT: 50LBS (22kg)

WEIGHT CAPACITY: 300LBS (136kg)

WARRANTY: 3 YEARS FOR FRAME (NOT INCLUDING POWDER COAT)

1 YEAR FOR PARTS & TRANSMISSION