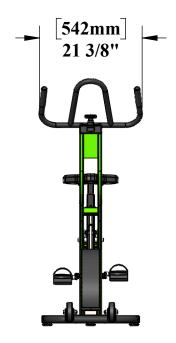

## **SPECIFICATIONS:**

FRAME: TYPE 316 STAINLESS STEEL

FINISH: POLYESTER POWDER COAT - BLACK WITH ACCENT COLOR

FLYWHEEL: 316 STAINLESS STEEL

CRANK: STAINLESS STEEL ROD WITH BRONZE BUSHINGS

STORAGE: OUICK-FLIP LATCH FOR EASY STORAGE

**SEAT: 5 HEIGHT ADJUSTMENT SETTINGS** 

POOL DEPTH: 3-5 FEET(0.9-1.5 METERS) FOR OPTIMAL USE

WEIGHT: 50LBS (22kg)

WEIGHT CAPACITY: 300LBS (136kg)

WARRANTY: 3 YEARS FOR FRAME (NOT INCLUDING POWDER COAT)

1 YEAR FOR PARTS & TRANSMISSION