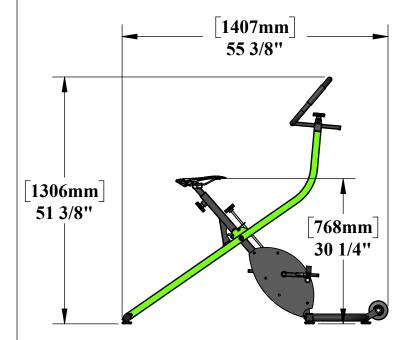

## **SPECIFICATIONS:**

FRAME: TYPE 316 STAINLESS STEEL

SEAT ASSEMBLY: PALSTIC SEAT WITH TITANIUM RAILS

**SEAT: 5 HEIGHT ADJUSTMENT SETTINGS** 

POOL DEPTH: 3-5 FEET(0.9-1.5 METERS) FOR OPTIMAL USE

WEIGHT: 50LBS (22kg)

WEIGHT CAPACITY: 300LBS (136kg)

WARRANTY: 3 YEARS FOR FRAME (NOT INCLUDING POWDER COAT)

1 YEAR FOR ALL OTHER COMPONENTS

9889 GARRYMORE LANE MISSOULA, MT 59808 (406) 549-0769 FAX (406) 549-2602

NOTE:

\*SPECIFICATIONS ARE SUBJECT TO CHANGE WITHOUT NOTICE