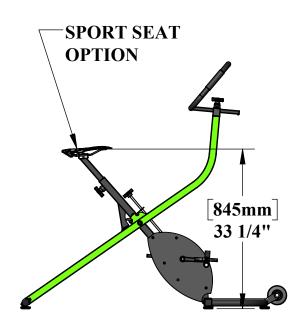

## **SPORT SEAT OPTION**

PATENT PENDING





## **SPECIFICATIONS:**

FRAME: TYPE 316 STAINLESS STEEL

SEAT ASSEMBLY: PALSTIC SEAT WITH TITANIUM RAILS

**SEAT: 5 HEIGHT ADJUSTMENT SETTINGS** 

POOL DEPTH: 3-5 FEET(0.9-1.5 METERS) FOR OPTIMAL USE

WEIGHT: 50LBS (22kg)

WEIGHT CAPACITY: 300LBS (136kg)

WARRANTY: 3 YEARS FOR FRAME (NOT INCLUDING POWDER COAT)

1 YEAR FOR ALL OTHER COMPONENTS





9889 GARRYMORE LANE MISSOULA, MT 59808 (406) 549-0769 FAX (406) 549-2602

NOTE:

\*SPECIFICATIONS ARE SUBJECT TO CHANGE WITHOUT NOTICE

| PRODUCT: SPORT SEAT |      |                 |
|---------------------|------|-----------------|
| PART#: F-SPRTST     |      |                 |
| SCALE:              | 1:20 | DATE: 2/21/2018 |
| DRAWN BY:           | KR   | REVISION:       |