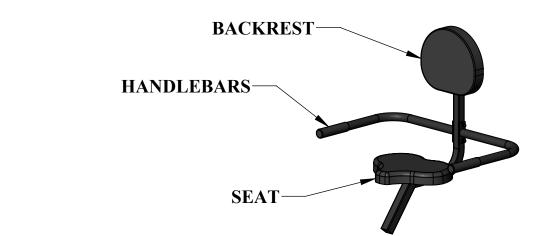

## **SPECIFICATIONS:**

FRAME: TYPE 316 STAINLESS STEEL

SEAT & BACKREST: UHMW PLASTIC & CLOSED CELL NATURAL FOAM

**SEAT: 5 HEIGHT ADJUSTMENT SETTINGS** 

POOL DEPTH: 3-5 FEET(0.9-1.5 METERS) FOR OPTIMAL USE