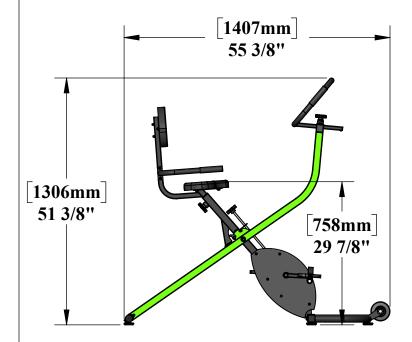

## **SPECIFICATIONS:**

FRAME: TYPE 316 STAINLESS STEEL

SEAT & BACKREST: UHMW PLASTIC & CLOSED CELL NATURAL FOAM

**SEAT: 5 HEIGHT ADJUSTMENT SETTINGS** 

POOL DEPTH: 3-5 FEET(0.9-1.5 METERS) FOR OPTIMAL USE

**BIKE WEIGHT: 50LBS (22kg)** 

WEIGHT CAPACITY: 300LBS (136kg)

WARRANTY: 3 YEARS FOR FRAME (NOT INCLUDING POWDER COAT)

1 YEAR FOR ALL OTHER COMPONENTS

9889 GARRYMORE LANE MISSOULA, MT 59808 (406) 549-0769 FAX (406) 549-2602