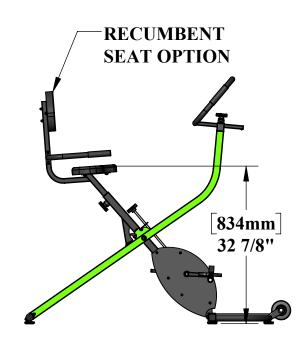

## **RECUMBENT SEAT OPTION**

PATENT PENDING





## **SPECIFICATIONS:**

FRAME: TYPE 316 STAINLESS STEEL

SEAT & BACKREST: UHMW PLASTIC & CLOSED CELL NATURAL FOAM

**SEAT: 5 HEIGHT ADJUSTMENT SETTINGS** 

POOL DEPTH: 3-5 FEET(0.9-1.5 METERS) FOR OPTIMAL USE

**BIKE WEIGHT: 50LBS (22kg)** 

WEIGHT CAPACITY: 300LBS (136kg)

WARRANTY: 3 YEARS FOR FRAME (NOT INCLUDING POWDER COAT)

1 YEAR FOR ALL OTHER COMPONENTS





9889 GARRYMORE LANE MISSOULA, MT 59808 (406) 549-0769 FAX (406) 549-2602

NOTE:

\*SPECIFICATIONS ARE SUBJECT TO CHANGE WITHOUT NOTICE

| PRODUCT: RECUMBENT SEAT |      |                |
|-------------------------|------|----------------|
| PART #: F-RCMST         |      |                |
| SCALE:                  | 1:20 | DATE: 5/2/2019 |
| DRAWN BY:               | KR   | REVISION: A    |