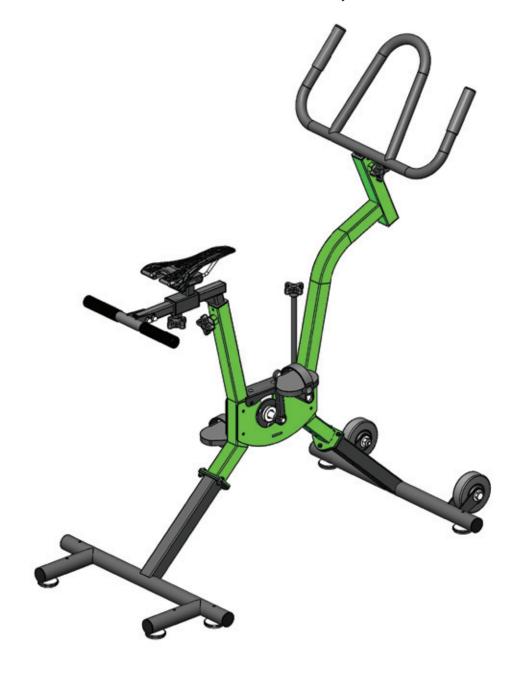

THE LEADERS IN RECREATION, FITNESS, AND ABILITY!

9889 Garrymore Ln

Missoula, MT 59808

888-687-3552 | +1-406-549-0769

www.aquacreek.com

Read and follow all instructions.

Bike safety can only be ensured if the bike is assembled and operated according to these instructions.



PART #: F-PWVTB-00

#### **MANDATORY**

LEAVE THIS MANUAL WITH BIKE OWNER

- NEVER permit children to play on or around the bike.
- Optimal use in water depth of 3.5 to 5 feet (1 to 1.5 meters).
- For safety reasons, NEVER excercise alone in the water.



# **ProWave Training Bar**

### **Table of Contents**

#### PAGE DESCRIPTION

- 2 Training Bar Components
- 3-5 Assembly Instructions
- 6 Warranty

# **Training Bar Components**

- TRAINING BAR WELDMENT
- 2. SEAT & TRAINING BAR CONNECTION ASSEMBLY
- 3. 1/4 X 1-3/4 BUTTON HEAD (2)
- 4. 1/4 FLAT WASHER (4)
- 5. 1/4 ACORN NUT (2)
- 6. RUBBER HAND GRIP (2)
- 7. DIELECTRIC GREASE PACKET



## Training Bar Assembly Instructions

**1.** Remove the 1/4" button head and lock washer from the bottom of the seat rail. Loosen the adjustment knob on the seat assembly and slide the seat off of the rail. Set the seat assembly and hardware off to the side.



**2.** Loosen the adjustment knob on the main frame and remove the seat rail assembly from the main frame.



## Training Bar Assembly Instructions