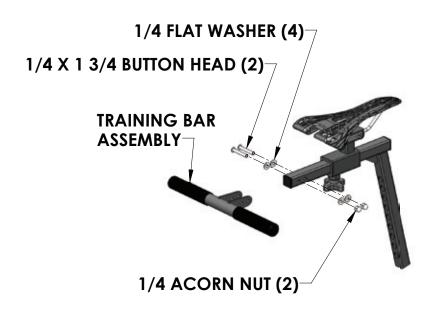

# **Training Bar Components**

- TRAINING BAR WELDMENT
- 2. SEAT & TRAINING BAR CONNECTION ASSEMBLY
- 3. 1/4 X 1-3/4 BUTTON HEAD (2)
- 4. 1/4 FLAT WASHER (4)
- 5. 1/4 ACORN NUT (2)
- 6. RUBBER HAND GRIP (2)
- 7. DIELECTRIC GREASE PACKET

## Training Bar Assembly Instructions

**3.** Slide the seat assembly onto the new seat rail and tighten in place. Install the safety 1/4" button head and lock washer into the bottom of the seat rail.

**4.** Attach the training bar assembly to the seat rail using the supplied 1/4" hardware as show below.