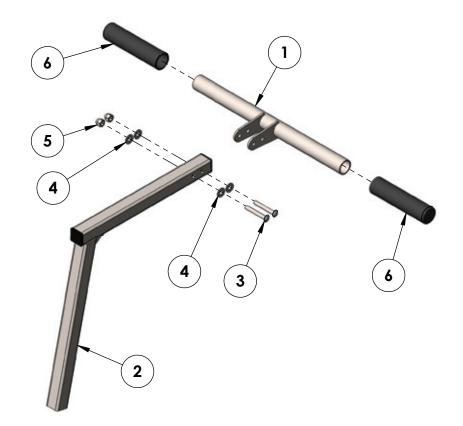

# **Training Bar Components**

- TRAINING BAR WELDMENT
- 2. SEAT & TRAINING BAR CONNECTION ASSEMBLY
- 3. 1/4 X 1-3/4 BUTTON HEAD (2)
- 4. 1/4 FLAT WASHER (4)
- 5. 1/4 ACORN NUT (2)
- 6. RUBBER HAND GRIP (2)
- 7. DIELECTRIC GREASE PACKET

## Training Bar Assembly Instructions

**3.** Slide the seat assembly onto the new seat rail and tighten in place. Install the safety 1/4" button head and lock washer into the bottom of the seat rail.

**4.** Attach the training bar assembly to the seat rail using the supplied 1/4" hardware as show below.