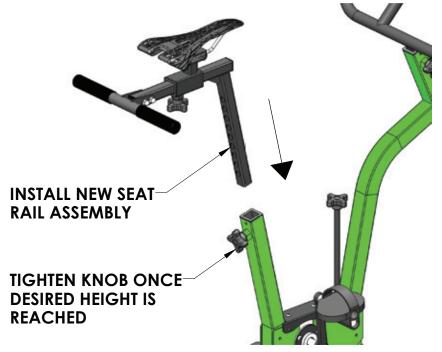

# **Trainging Bar Assembly Instructions**

**5.** Slide the new seat rail assembly into the main frame and tighten the adjustment knob once the desired seat height is reached.