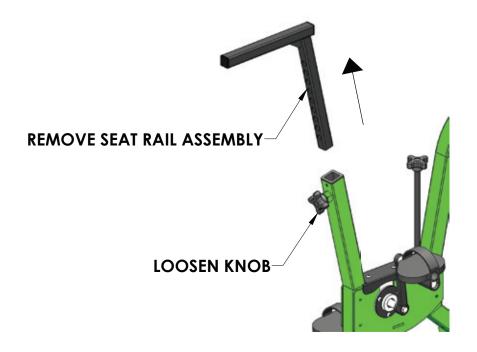

**2.** Loosen the adjustment knob on the main frame and remove the seat rail assembly from the main frame.