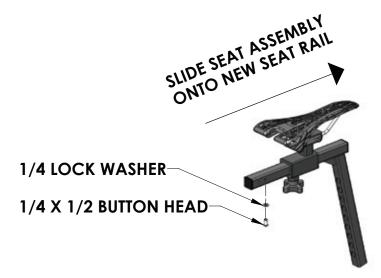

## Training Bar Assembly Instructions

**1.** Remove the 1/4" button head and lock washer from the bottom of the seat rail. Loosen the adjustment knob on the seat assembly and slide the seat off of the rail. Set the seat assembly and hardware off to the side.

## Training Bar Assembly Instructions

**3.** Slide the seat assembly onto the new seat rail and tighten in place. Install the safety 1/4" button head and lock washer into the bottom of the seat rail.

**4.** Attach the training bar assembly to the seat rail using the supplied 1/4" hardware as show below.