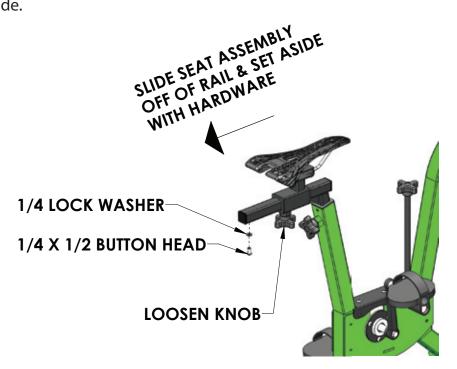

## Training Bar Assembly Instructions

**1.** Remove the 1/4" button head and lock washer from the bottom of the seat rail. Loosen the adjustment knob on the seat assembly and slide the seat off of the rail. Set the seat assembly and hardware off to the side.