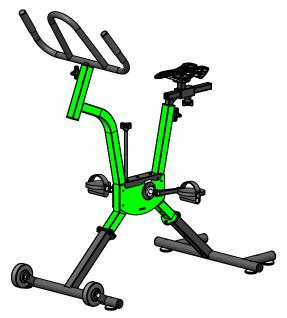

## **SPECIFICATIONS:**

FRAME: TYPE 316 STAINLESS STEEL FINISH: POLYESTER POWDER COAT:

BLACK WITH ACCENT COLOR

FLYWHEEL: 316 STAINLESS STEEL

CRANK: STAINLESS STEEL ROD WITH STAINLESS STEEL BEARINGS

SEAT: SEAT CAN BE ADJUSTED TO 9 DIFFERENT

SETTINGS VERTICALLY AND 4 HORIZONTALLY

HANDLEBARS: HANDLEBARS CAN BE ADJUSTED

TO 7 DIFFERENT SETTINGS VERTICALLY

POOL DEPTH: 3.5 TO 5 FEET(1 TO 1.5 METERS)

FOR OPTIMAL USE

**BIKE WEIGHT: 38LBS (17kg)** 

WEIGHT CAPACITY: 300LBS (136kg) WARRANTY: 3 YEARS FOR FRAME

(NOT INCLUDING POWDER COAT)

1 YEAR FOR PARTS & TRANSMISSION

9889 GARRYMORE LANE MISSOULA, MT 59808 (406) 549-0769 FAX (406) 549-2602

NOTE:

\*SPECIFICATIONS ARE SUBJECT TO CHANGE WITHOUT NOTICE

| PROWAVE PROWAVE |      |                 |
|-----------------|------|-----------------|
| PART#: F-PWRWV  |      |                 |
| SCALE:          | 1:16 | DATE: 3/15/2019 |
| DRAWN BY:       | KR   | REVISION: A     |