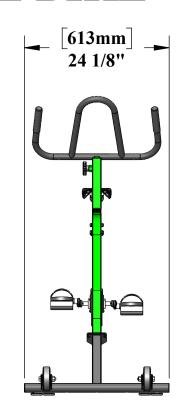

## **SPECIFICATIONS:**

FRAME: TYPE 316 STAINLESS STEEL FINISH: POLYESTER POWDER COAT:

BLACK WITH ACCENT COLOR

FLYWHEEL: 316 STAINLESS STEEL

CRANK: STAINLESS STEEL ROD WITH STAINLESS STEEL BEARINGS

SEAT: SEAT CAN BE ADJUSTED TO 9 DIFFERENT

SETTINGS VERTICALLY AND 4 HORIZONTALLY

HANDLEBARS: HANDLEBARS CAN BE ADJUSTED

TO 7 DIFFERENT SETTINGS VERTICALLY

POOL DEPTH: 3.5 TO 5 FEET(1 TO 1.5 METERS)

FOR OPTIMAL USE

**BIKE WEIGHT: 38LBS (17kg)** 

WEIGHT CAPACITY: 300LBS (136kg) WARRANTY: 3 YEARS FOR FRAME

(NOT INCLUDING POWDER COAT)

1 YEAR FOR PARTS & TRANSMISSION

9889 GARRYMORE LANE MISSOULA, MT 59808 (406) 549-0769 FAX (406) 549-2602

NOTE:

\*SPECIFICATIONS ARE SUBJECT TO CHANGE WITHOUT NOTICE

| PROWAVE PROWAVE |      |                 |
|-----------------|------|-----------------|
| PART#: F-PWRWV  |      |                 |
| SCALE:          | 1:16 | DATE: 3/15/2019 |
| DRAWN BY:       | KR   | REVISION: A     |