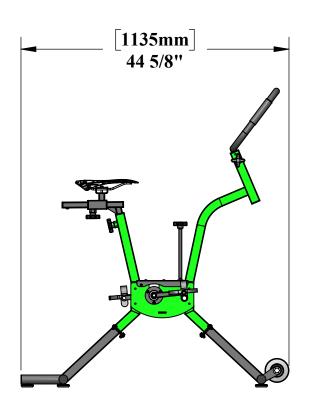

## **SPECIFICATIONS:**

FRAME: TYPE 316 STAINLESS STEEL FINISH: POLYESTER POWDER COAT:

BLACK WITH ACCENT COLOR

FLYWHEEL: 316 STAINLESS STEEL

CRANK: STAINLESS STEEL ROD WITH STAINLESS STEEL BEARINGS

SEAT: SEAT CAN BE ADJUSTED TO 9 DIFFERENT

SETTINGS VERTICALLY AND 4 HORIZONTALLY

HANDLEBARS: HANDLEBARS CAN BE ADJUSTED

TO 7 DIFFERENT SETTINGS VERTICALLY

POOL DEPTH: 3.5 TO 5 FEET(1 TO 1.5 METERS)

FOR OPTIMAL USE

**BIKE WEIGHT: 38LBS (17kg)** 

WEIGHT CAPACITY: 300LBS (136kg) WARRANTY: 3 YEARS FOR FRAME

(NOT INCLUDING POWDER COAT)

1 YEAR FOR PARTS & TRANSMISSION

9889 GARRYMORE LANE MISSOULA, MT 59808 (406) 549-0769 FAX (406) 549-2602

NOTE:

\*SPECIFICATIONS ARE SUBJECT TO CHANGE WITHOUT NOTICE

| PROWAVE PROWAVE |      |                 |
|-----------------|------|-----------------|
| PART#: F-PWRWV  |      |                 |
| SCALE:          | 1:16 | DATE: 3/15/2019 |
| DRAWN BY:       | KR   | REVISION: A     |