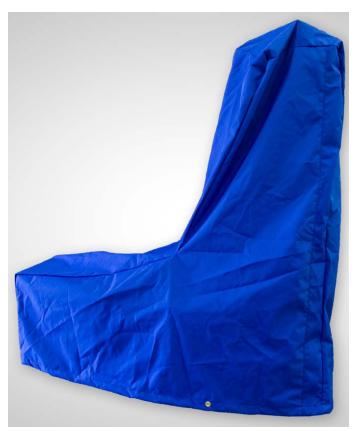

## **Mighty Cover Installation**

The Mighty Cover fits over the Mighty 400 or Mighty 600 lift in the fully raised position. It is equipped with a drawstring to pull the cover tight and keep it from being blown off by the wind. It also has two (2) grommets, one on either side of the cover, that can be used to to run a padlock through and the lock the cover onto your lift to prevent theft. See pictures below.

DRAWSTRING

**GROMMETS FOR LOCKING**