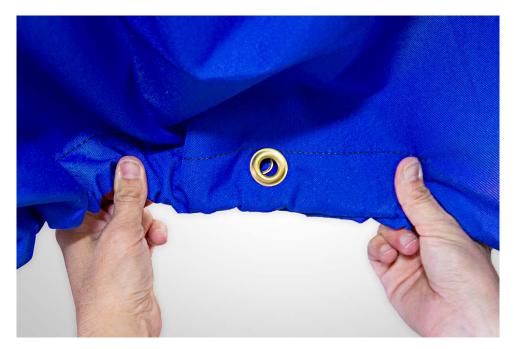

## **Mighty Cover Installation**

The Mighty Cover fits over the Mighty 400 or Mighty 600 lift in the fully raised position. It is equipped with a drawstring to pull the cover tight and keep it from being blown off by the wind. It also has two (2) grommets, one on either side of the cover, that can be used to to run a padlock through and the lock the cover onto your lift to prevent theft. See pictures below.

DRAWSTRING

**GROMMETS FOR LOCKING**