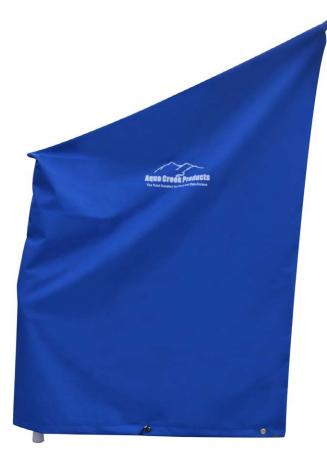

## **EZ / PEZ Cover Installation**

The EZ / Power EZ Cover fits over the lift, and has grommet holes to allow for locking. The photo shows the lift with the cover installed.

COVER IS OVER THE LIFT; USE LOCKS THROUGH GROMMET HOLES TO SECURE SAFELY.