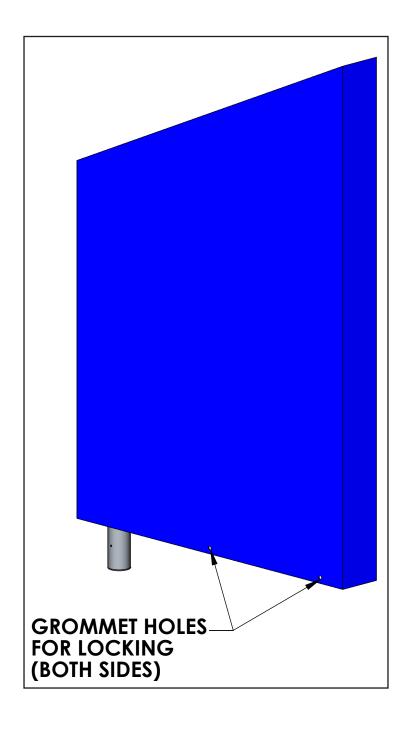

## **EZ / PEZ Cover Installation**

The EZ / Power EZ Cover fits over the lift, and has grommet holes to allow for locking. The photo shows the lift with the cover installed.

COVER IS OVER THE LIFT; USE LOCKS THROUGH GROMMET HOLES TO SECURE SAFELY.