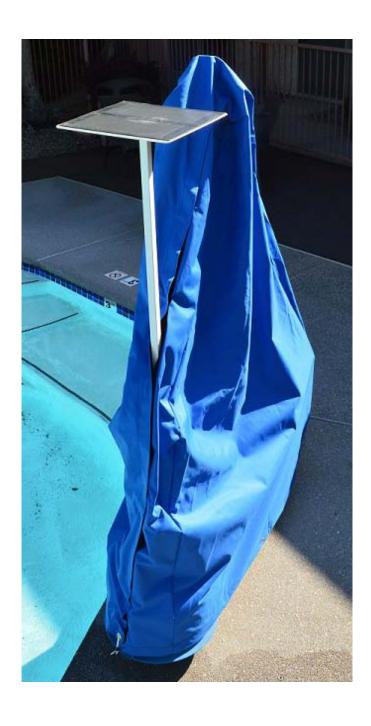

## Revolution Solar Charger Lift Cover

PART #: F-720SSC (Blue)
PART #: F-720SSC-T (Tan)
PART #: F-720SSC-G (Gray)

## Revolution Solar Charger Cover Installation

The Revolution solar charger cover fits over the Revolution lift in the fully raised position. The photo below shows the cover on the lift, and note that the solar charger goes through a slit in the back of the cover, so make sure it is turned the right way before putting it over the lift.