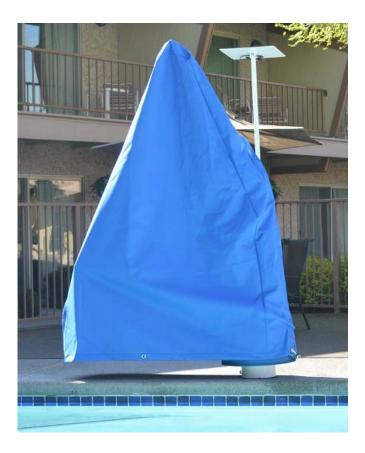

## Revolution Solar Charger Lift Cover

PART #: F-720SSC (Blue)
PART #: F-720SSC-T (Tan)
PART #: F-720SSC-G (Gray)

## Revolution Solar Charger Cover Installation

The Revolution solar charger cover fits over the Revolution lift in the fully raised position. The photo below shows the cover on the lift, and note that the solar charger goes through a slit in the back of the cover, so make sure it is turned the right way before putting it over the lift.