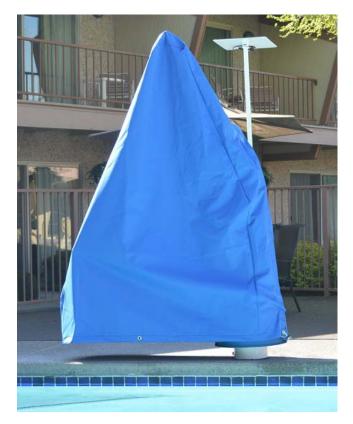

## Ultra Solar Charger Lift Cover

PART #: F-450SLUCS (Blue) PART #: F-450SLUCS-T (Tan) PART #: F-450SLUCS-G (Gray)

**MANDATORY** LEAVE THIS MANUAL WITH LIFT OWNER

Read and follow all instructions. Lift safety can only be ensured if the lift is installed and operated according to these instructions.

## Ultra Solar Charger Cover Installation

The Spa Lift Ultra Cover fits over the Ultra lift in the fully raised position. The photo below shows the cover on the lift, and note that the solar charger goes through a slit in the back of the cover. Make sure the cover is turned the right way before putting it over the lift.