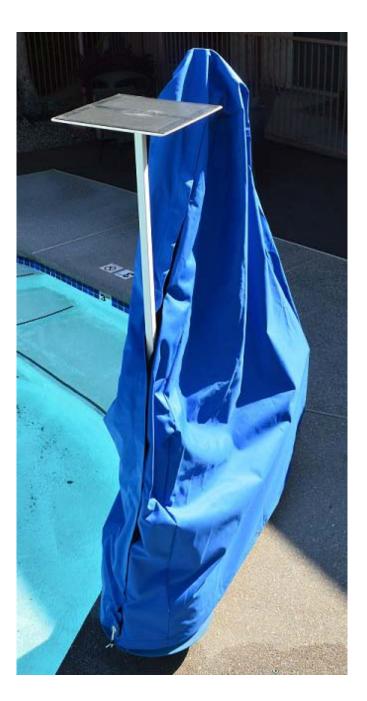

## Ultra Solar Charger Lift Cover

PART #: F-450SLUCS (Blue) PART #: F-450SLUCS-T (Tan) PART #: F-450SLUCS-G (Gray)

**MANDATORY** LEAVE THIS MANUAL WITH LIFT OWNER

Read and follow all instructions. Lift safety can only be ensured if the lift is installed and operated according to these instructions.

## Ultra Solar Charger Cover Installation

The Spa Lift Ultra Cover fits over the Ultra lift in the fully raised position. The photo below shows the cover on the lift, and note that the solar charger goes through a slit in the back of the cover. Make sure the cover is turned the right way before putting it over the lift.