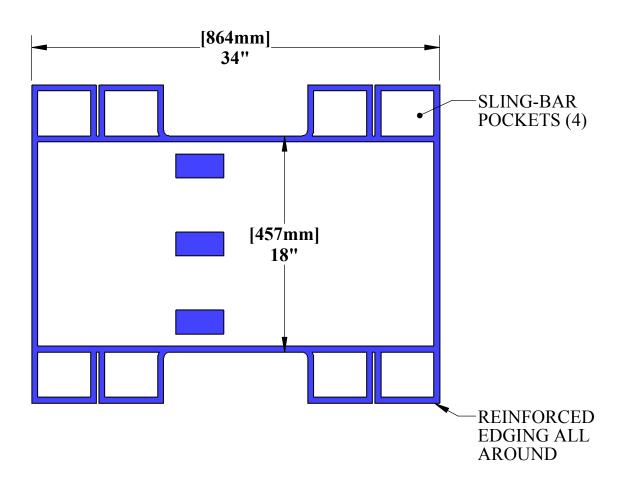

## EZ POOL LIFT SLING: YOUTH W/SB

## **SPECIFICATIONS:**

THE EZ POOL LIFT SLING (YOUTH W/SB) SHALL BE A FLEXIBLE BODY-SUPPORT DEVICE SUITABLE FOR USE WITH ALL AQUA CREEK EZ POOL LIFTS, AND SHALL BE USED IN CONJUNCTION WITH THE EZ HANGER BAR (F-038EZHB) AND THE EZ POOL LIFT CHAIN SET (F-031EZCH). IT SHALL HAVE FOUR (4) POCKETS TO ACCEPT SOLID STAINLESS STEEL SLING BARS FOR RIGGING AND ADDITIONAL SUPPORT. IT SHALL BE MANUFACTURED FROM HEAVY-DUTY POLESTER MESH WITH REINFORCED EDGING. IT SHALL HAVE A LOAD CAPACITY OF 400 LBS [181 KG]. IT SHALL ALSO BE MACHINE-WASHABLE AND MILDEW RESISTANT.