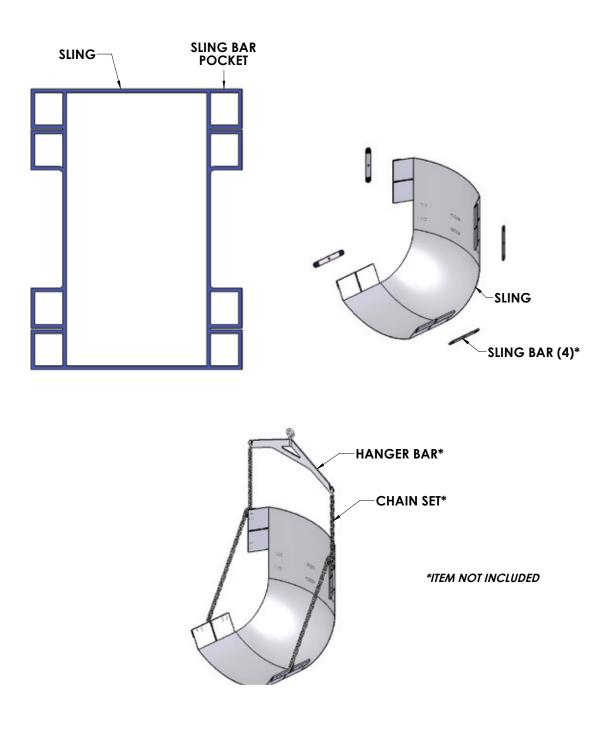

## **Sling Assembly**

To assemble the sling so that it is ready for use, simply follow the outline below:

-Slide the four (4) sling bars into the four corner pockets of the sling. -Attach the sling to the chain set and hanger bar.

Your sling is now assembled and ready for use!

2